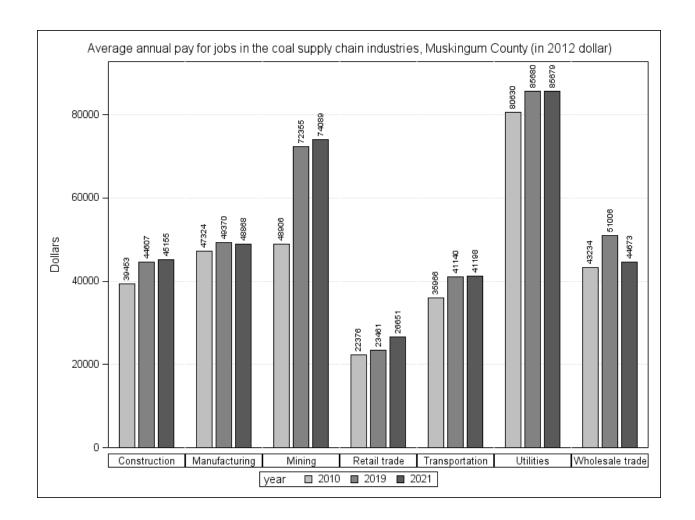

annual wages decreased by \$4.1 million (Table 7). The real average annual pay for retail jobs in the region slightly increased from \$22,042 in 2010 to \$23,385 in 2019 (Figure 14). Retail jobs remained the lowest paid in the region's coal supply chain sectors.