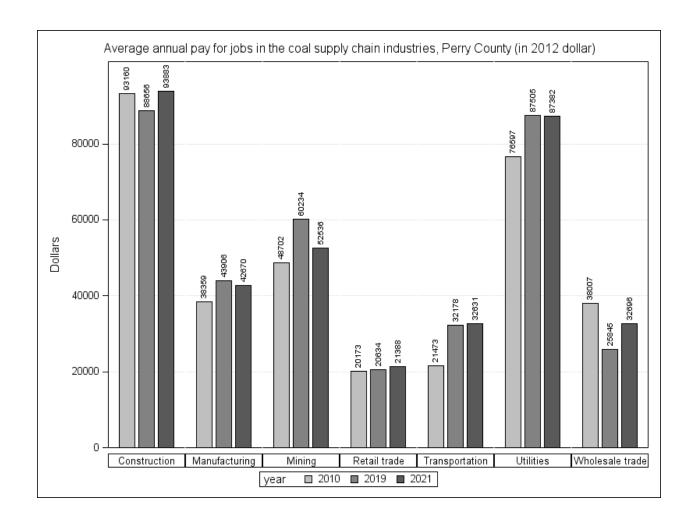

From 2010 to 2019, real GDP<sup>3</sup> from the mining industry in the OMEGA region increased by \$61.7 million, total real annual wages increased by \$75.3 million (Table 6), and real taxable annual wages increased by \$9.9 million (Table 7). The region's average real annual pay for mining jobs decreased from \$49,963 in 2010 to \$45,378 in 2019 (Figure 14).

Real GDP contributed to the region by the utility sector decreased by \$45 million between 2010 and 2019 (Table 8). The sector's total real annual wages and real taxable wages declined by \$36.4 million and \$6.8 million, respectively (Tables 6 and 7). Although the average annual pay for utility jobs in the region decreased from \$64,902 in 2010 to \$60,097 in 2019 (Figure 14), utility jobs remained the highest pay jobs in OMEGA coal supply chain's sectors.

Real GDP contributed by the construction sector in the OMEGA region increased by \$378 million, from \$733 million in 2010 to \$1.11 billion in 2019 (Table 8). The sector's total real annual wage and real taxable wage increased by \$140.8 million and \$4,2 million, respectively. The region's annual pay for construction jobs increased from \$39,900 in 2010 to \$45,002 in 2019 (Figure 14).

In 2019, the sector contributed \$2.26 billion to the region's real GDP, which was \$500 million higher than its contribution to real GDP in 2010 (\$1.76 billion) (Table 8). The sector's total real annual wages increased by \$280 million, from \$1.26 billion in 2010 to \$1.54 billion in 2019 (Table 6). The sector's total real taxable wages increased by \$28.8 million, from \$307.8 million in 2010 to \$336.6 million in 2019 (Table 7). The average real annual pay for manufacturing jobs in the OMEGA region increased from \$43,177 to \$50,464 (Figure 14). The increase in real average annual pay made manufacturing jobs the second highest-paid jobs in the coal supply chain in the region.

Real GDP contributed by the sector to the OMEGA region decreased by \$20 million, from \$386 million in 2010 to \$366 million in 2019 (Table 8). The sector's total real annual wages and taxable annual wages decreased by \$9.3 million and \$15.3 million, respectively (Tables 6 and 7). The average real annual pay for wholesale trade jobs in the OMEGA region also decreased from \$37,448 in 2010 to \$32,117 in 2019 (Figure 14). The decrease in average real annual pay has made wholesale trade jobs the second-lowest paid jobs in the region's coal supply chain sectors.

annual wages decreased by \$4.1 million (Table 7). The real average annual pay for retail jobs in the region slightly increased from \$22,042 in 2010 to \$23,385 in 2019 (Figure 14). Retail jobs remained the lowest paid in the region's coal supply chain sectors.

Real GDP contributed by the transportation sector to the region increased by more than 60% (\$278 million) between 2010 and 2019, from \$457 million in 2019 to \$736 million in 2019 (Table 8). The sector's total real annual wages and taxable annual wages increased by \$152 million and \$24.3 million, respectively. Average real annual pay for transportation jobs in the OMEGA region increased significantly from \$31,467 in 2010 to \$40,635 in 2019.