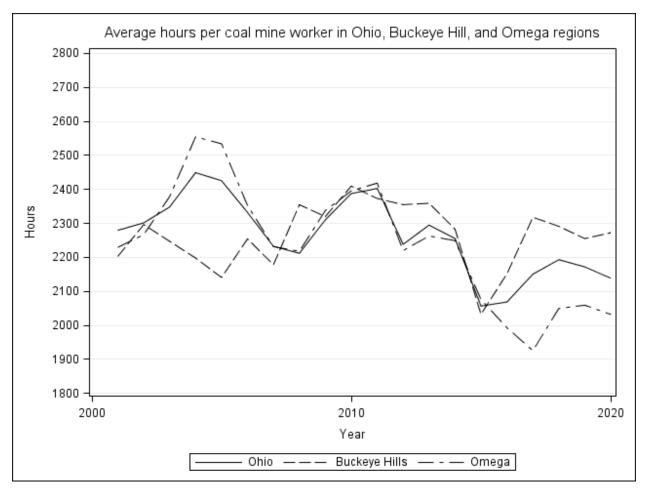

### Introduction

There were 57 coal mines active in Buckeye Hill and OMEGA regions in 2001, which accounted for 82% of all coal mines in the state of OHIO in 2001 (Table 1). In 2001, the coal production from Buckeye Hills and OMEGA regions was 22 million short tons, which accounted for 84% of Ohio coal production (Figure 8).

In 2020, only 16 coal mines in Ohio were still in production, 11 of which were in the OMEGA region, and the remaining 4 were in the Buckeye Hills region. These 15 mines in Buckeye Hills and OMEGA regions produced the majority of Ohio coal, which was about 4 million short tons in 2020 (Figure 8). The mass closure of coal mines in the Buckeye Hills and OMEGA region not only caused over 1800 jobs loss in coal mining industries (over 1300 coal mining jobs were lost in the OMEGA region, and over 500 coal mining jobs were lost in Buckeye Hills region), it also had sizable impacts on the non-primary industries in the regions' coal supply chain.