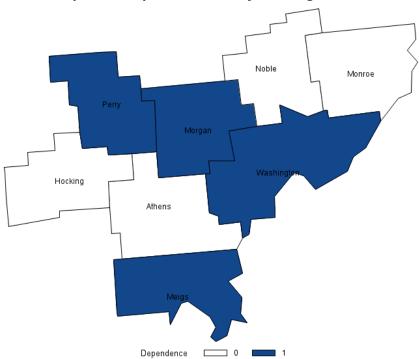

Figure 1 shows the county level of coal dependence for the counties in the OMEGA region in 2005 and 2015. All the counties in the OMEGA region are highly dependent on coal supply chain industries except for Muskingum County. The region's level of dependence on coal has not changed during the period from 2005 to 2015. Figure 2 shows the level of coal dependence for the counties in the Buckeye Hills region in 2005 and 2015. Similar to the OMEGA region, most of the counties in the Buckeye Hills region are highly coal-dependent, except for Hocking County. Morgan County was not highly dependent on coal in 2005. However, the county became more coal-dependent in 2015.

Figure 1: Map of Coal Dependence in the OMEGA region in 2005 and 2015

Map of coal dependence, OMEGA region, 2005

Counties with Dependence = 1 are highly dependent on coal supply chain industries

### Map of coal dependence, OMEGA region, 2015

Counties with Dependence = 1 are highly dependent on coal supply chain industries

Figure 2: Map of Coal Dependence in the Buckeye Hills Region in 2005 and 2015