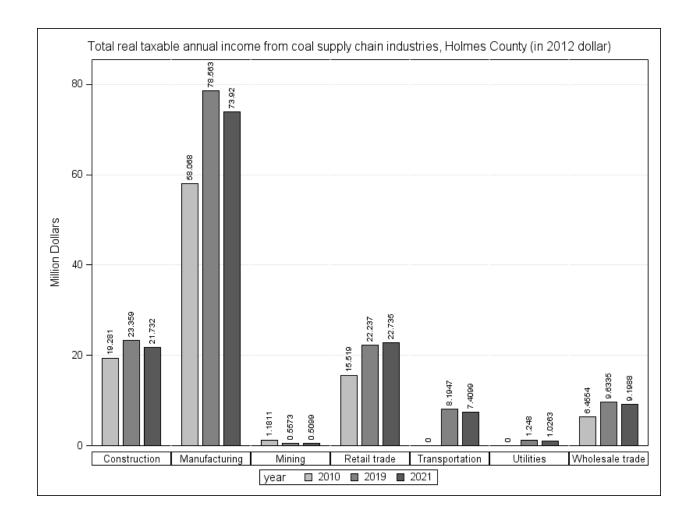

Figure 15: The OMEGA region's total real taxable annual income from the coal supply chain industry