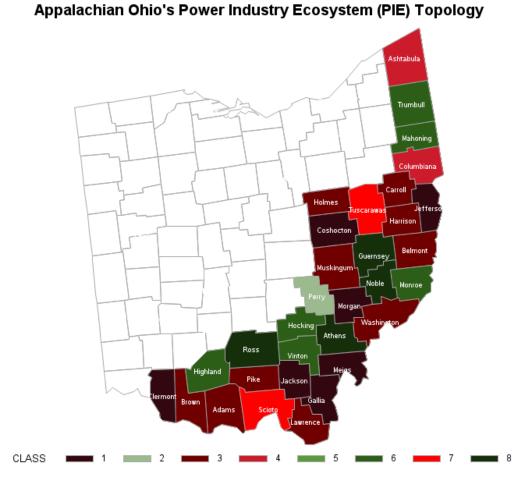

Figure 8: Buckeye Hills Region's PIE Topology

Buckeye Hills Region's Power Industry Ecosystem (PIE) Topology

Figure 9 shows the PIE topology map for all Appalachian counties in Ohio. Compared to other counties in the Appalachian Ohio region, counties in the OMEGA regions are at higher risk of future hardship due to the changes in the power industry.

Figure 9: Appalachian Ohio's PIE Topology

Table: PIE Dependence, Impact, and Risk Scores for Ohio's Counties in the Appalachian Region

| FIPS  | County     | Class | PIE Dependence<br>Rank | PIE Impact<br>Rank | Total PIE Risk<br>Rank | Region<br>Dependence | Local PIE<br>Dependence | PIE Impact<br>Score | County PIE<br>Risk | Total<br>Risk |
|-------|------------|-------|------------------------|--------------------|------------------------|----------------------|-------------------------|---------------------|--------------------|---------------|
| 39001 | Adams      | 3     | 33                     | 312                | 20                     | 2.8                  | 2.2                     | 0.1                 | 75.9               | 5.8           |
| 39007 | Ashtabula  | 4     | 279                    | 130                | 127                    | 0.9                  | 0.2                     | -0.2                | 44.4               | 1.8           |
| 39009 | Athens     | 8     | 229                    | 313                | 275                    | 1                    | 0                       | 0.1                 | 0                  | 1.1           |
| 39013 | Belmont    | 3     | 138                    | 369                | 147                    | 1.3                  | 0                       | 0.3                 | 0                  | 1.6           |
| 39015 | Brown      | 3     | 16                     | 417                | 19                     | 3.8                  | 0                       | 3                   | 0                  | 5.9           |
| 39019 | Carroll    | 3     | 127                    | 400                | 49                     | 1.3                  | 0.3                     | 0.7                 | 51.3               | 3             |
| 39025 | Clermont   | 1     | 82                     | 116                | 70                     | 1.6                  | 0.4                     | -0.3                | 56.6               | 2.5           |
| 39029 | Columbiana | 4     | 302                    | 73                 | 209                    | 0.8                  | 0                       | -0.5                | 0                  | 1.4           |
| 39031 | Coshocton  | 1     | 24                     | 20                 | 14                     | 3                    | 2.4                     | -1.6                | 83.5               | 7.8           |
| 39053 | Gallia     | 1     | 9                      | 10                 | 5                      | 5.2                  | 2.9                     | -2                  | 58.3               | 10.5          |
| 39059 | Guernsey   | 8     | 300                    | 237                | 244                    | 0.8                  | 0                       | 0                   | 0                  | 1.2           |
| 39067 | Harrison   | 3     | 73                     | 317                | 76                     | 1.6                  | 0                       | 0.1                 | 0                  | 2.4           |
| 39071 | Highland   | 6     | 237                    | 102                | 223                    | 1                    | 0                       | -0.3                | 0                  | 1.3           |
| 39073 | Hocking    | 6     | 404                    | 192                | 405                    | 0.6                  | 0                       | -0.1                | 0                  | 0.6           |
| 39075 | Holmes     | 3     | 169                    | 358                | 81                     | 1.2                  | 0                       | 0.2                 | 0                  | 2.4           |
| 39079 | Jackson    | 1     | 202                    | 140                | 171                    | 1.1                  | 0                       | -0.2                | 0                  | 1.5           |
| 39081 | Jefferson  | 1     | 13                     | 71                 | 11                     | 4.2                  | 4.1                     | -0.5                | 76.2               | 8.3           |
| 39087 | Lawrence   | 3     | 146                    | 249                | 85                     | 1.3                  | 0.3                     | 0                   | 52.1               | 2.3           |
| 39099 | Mahoning   | 6     | 239                    | 189                | 229                    | 1                    | 0                       | -0.1                | 0                  | 1.3           |
| 39105 | Meigs      | 1     | 105                    | 158                | 125                    | 1.4                  | 0                       | -0.2                | 0                  | 1.8           |
| 39111 | Monroe     | 6     | 295                    | 57                 | 282                    | 0.9                  | 0                       | -0.7                | 0                  | 1.1           |
| 39115 | Morgan     | 1     | 63                     | 70                 | 99                     | 1.7                  | 0                       | -0.5                | 0                  | 2.1           |
| 39119 | Muskingum  | 3     | 157                    | 331                | 101                    | 1.2                  | 0.4                     | 0.2                 | 44.2               | 2.1           |
| 39121 | Noble      | 8     | 312                    | 238                | 314                    | 0.8                  | 0                       | 0                   | 0                  | 1             |
| 39127 | Perry      | 2     | 208                    | 156                | 240                    | 1.1                  | 0                       | -0.2                | 0                  | 1.2           |
| 39131 | Pike       | 3     | 180                    | 236                | 149                    | 1.2                  | 0                       | 0                   | 0                  | 1.6           |
| 39141 | Ross       | 8     | 256                    | 243                | 250                    | 0.9                  | 0.1                     | 0                   | 25.6               | 1.2           |
| 39145 | Scioto     | 7     | 329                    | 230                | 160                    | 0.8                  | 0.3                     | -0.1                | 61.3               | 1.6           |
| 39155 | Trumbull   | 6     | 254                    | 127                | 286                    | 0.9                  | 0                       | -0.2                | 0                  | 1.1           |
| 39157 | Tuscarawas | 7     | 219                    | 362                | 62                     | 1                    | 0.3                     | 0.3                 | 85.1               | 2.6           |
| 39163 | Vinton     | 6     | 339                    | 11                 | 338                    | 0.8                  | 0                       | -2                  | 0                  | 0.9           |
| 39167 | Washington | 3     | 128                    | 328                | 88                     | 1.3                  | 0.5                     | 0.1                 | 49.9               | 2.2           |