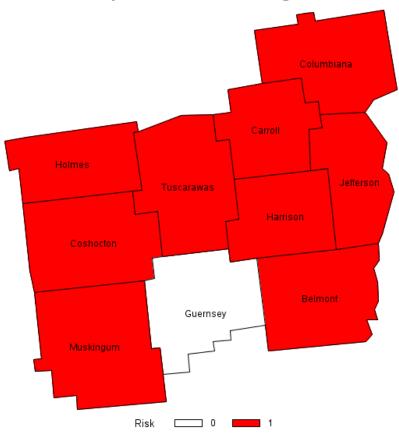

### Map of CIE impact, Buckeye Hills region

Counties with Impact = 1 suffered high level of job loss

The CIE risk score measures the degrees to which counties are at risk of suffering further negative impacts as the coal industry continues to decline. The county risk score is associated with the county dependence score and mines' productivity. If a county is highly dependent on coal, but its coal mines' productivity is low, it is at higher risk of closure because its mines are not profitable. Conversely, counties with high-productivity mines face a lower risk of closure. Counties with no mines and high coal-related employment concentrations also face a higher risk of further job loss as the coal industry continues to decline.

With the exception of Muskingum County, nine out of the ten counties in the OMEGA region face a high risk of further hardship. Muskingum County is not coal-dependent; it faces the lowest risk of future coal-related job loss. Other counties in the OMEGA region are still highly coal-dependent (see Table 1), but their mines are not productive (see Table 5). Thus, those counties are expected to see more coal-related job losses in the future. Harrison County is highly dependent on coal (see Table 1) and has the highest risk score in the region (see Table 5), implying that Harrison County is the most vulnerable county when coal continues to decline.

Figure 5: Map of CIE Risk, OMEGA Region

## Map of CIE risk, OMEGA region

Counties with Risk = 1 expect to see further negative impact

Table 6: Buckeye Hills Counties' CIE Risk Score

| County     | Mine-productivity Risk | Risk score |
|------------|------------------------|------------|
| Athens     | 30.88                  | 0.43       |
| Hocking    | 0                      | 0.28       |
| Meigs      | 6.98                   | 0.25       |
| Monroe     | 0                      | 0.55       |
| Morgan     | 0                      | 0.3        |
| Noble      | 0                      | 1.87       |
| Perry      | 80.14                  | 2.56       |
| Washington | 0                      | 0.41       |