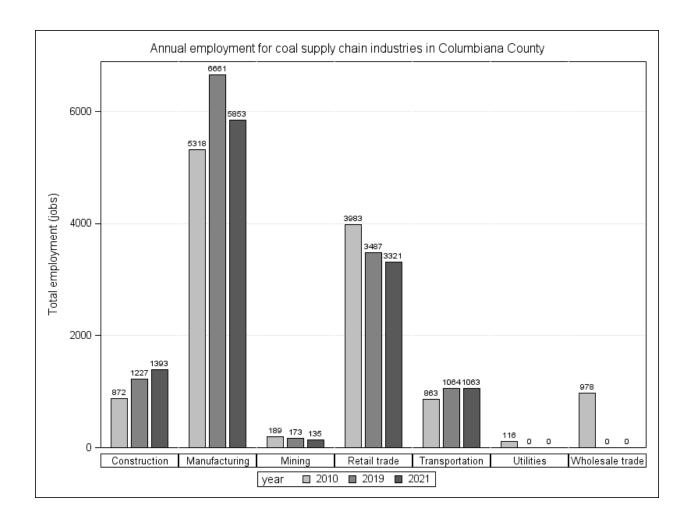

|
| Utilities       | \$1,199,595                       | \$0                               | -\$1,199,595                        |
| Construction    | \$10,447,045                      | \$15,100,314                      | \$4,653,270                         |
| Manufacturing   | \$55,699,311                      | \$65,129,742                      | \$9,430,430                         |
| Wholesale trade | \$10,438,118                      | \$0                               | -\$10,438,118                       |
| Retail trade    | \$35,705,389                      | \$30,534,527                      | -\$5,170,863                        |
| Transportation  | \$9,854,008                       | \$11,427,045                      | \$1,573,037                         |









### 4. Coshocton County

| Industry Code | Industry Name   | Real GDP in 2010 | Real GDP in 2019 | Change in Real<br>GDP |
|---------------|-----------------|------------------|------------------|-----------------------|
| 21            | Mining          | \$15.250         | \$4.255          | -\$10.9945            |
| 22            | Utilities       | \$56.365         | \$31.481         | -\$24.8844            |
| 23            | Construction    | \$26.211         | \$44.738         | \$18.5264             |
| 31-33         | Manufacturing   | \$154.658        | \$172.966        | \$18.3076             |
| 42            | Wholesale trade | \$9.070          | \$12.407         | \$3.3367              |
| 44-45         | Retail trade    | \$38.484         | \$40.228         | \$1.7434