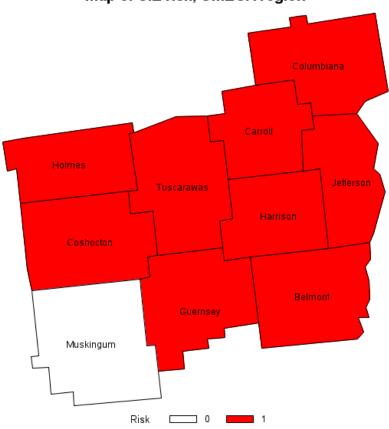

In the Omega region, Coshocton, Columbiana, Jefferson, and Muskingum are the counties that have suffered a high negative impact from the decline in the coal industry and lost most of their coal-related jobs. Other counties in the OMEGA region are still highly dependent on coal but have yet to suffer a high level of coal-related job loss.

Figure 7 shows the OMEGA region's topology map. Coshocton County, Columbiana County, and Jefferson counties are *depressed* counties. These three counties are distressed and most affected by the

decline in the coal industry. Carroll County, Belmont County, Harrison County, Holmes County, Guernsey County, and Tuscarawas County are vulnerable counties. These six counties have not yet faced economic hardship but are vulnerable to continued coal decline. Muskingum County is the only county in

the OMEGA region that is least affected by the decrease in coal.

OMEGA Region's Coal Industry Ecosystem (CIE) Topology Columbiana Carroll Holmes Jefferson Tuscarawas Harrison Coshocton Belmont Guernsey Muskingum CLASS