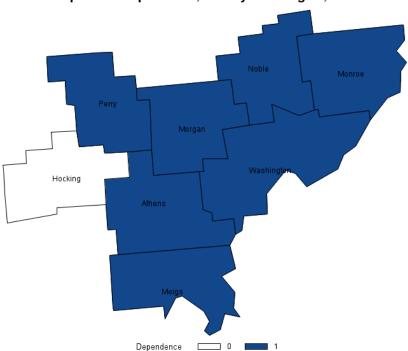

In the Buckeye Hills region, Athens, Perry, Meigs, and Washington are the counties that have suffered a high negative impact from the decline in the coal industry and lost most of their coal-related jobs. Morgan County, Noble County, and Monroe County are still highly dependent on coal but have yet to suffer a high level of coal-related job loss.

# Map of CIE impact, OMEGA region

Counties with Impact = 1 suffered high level of job loss

Table 4: Buckeye Hills Counties' CIE Impact Score.

| County     | Impact Score |  |
|------------|--------------|--|
| Athens     | -0.07        |  |
| Hocking    | 0.06         |  |
| Meigs      | -0.5         |  |
| Monroe     | 0.05         |  |
| Morgan     | 0.04         |  |
| Noble      | 0.1          |  |
| Perry      | -0.04        |  |
| Washington | -0.11        |  |

Figure 4: Map of CIE Impact, Buckeye Hills Region