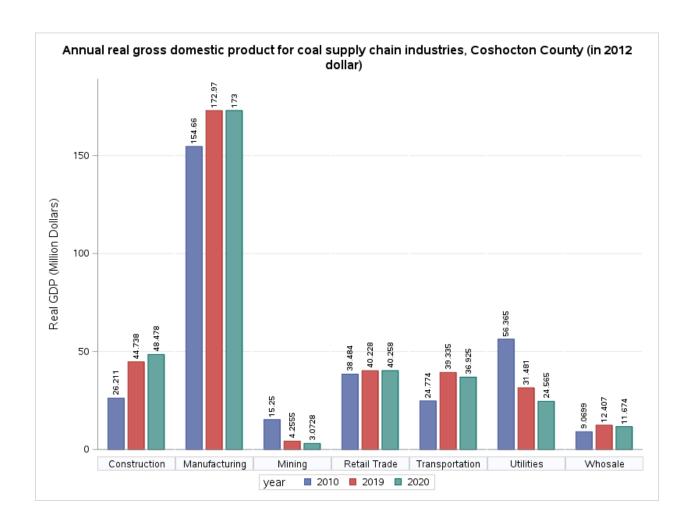

|
| Utilities       | \$4,771,096                       | \$2,118,168                       | -\$2,652,928                        |
| Construction    | \$2,345,110                       | \$3,192,336                       | \$847,226                           |
| Manufacturing   | \$23,056,976                      | \$25,087,144                      | \$2,030,168                         |
| Wholesale trade | \$1,645,579                       | \$1,569,689                       | -\$75,890                           |
| Retail trade    | \$10,516,263                      | \$10,269,111                      | -\$247,152                          |
| Transportation  | \$3,174,100                       | \$2,758,436                       | -\$415,664                          |









# 5. Guernsey County

| Industry Code | Industry Name   | Real GDP in 2010 | Real GDP in 2019 | Change in Real<br>GDP |
|---------------|-----------------|------------------|------------------|-----------------------|
| 21            | Mining          | \$0.00           | \$46.133         | \$46.1334             |
| 22            | Utilities       | \$5.556          | \$7.399          | \$1.8424              |
| 23            | Construction    | \$59.658         | \$70.413         | \$10.7548             |
| 31-33         | Manufacturing   | \$155.849        | \$178.081        | \$22.2319             |
| 42            | Wholesale trade | \$14.900         | \$32.747         | \$17.8476             |
| 44-45         | Retail trade    | \$53.302         | \$50.330         | -\$2.9714