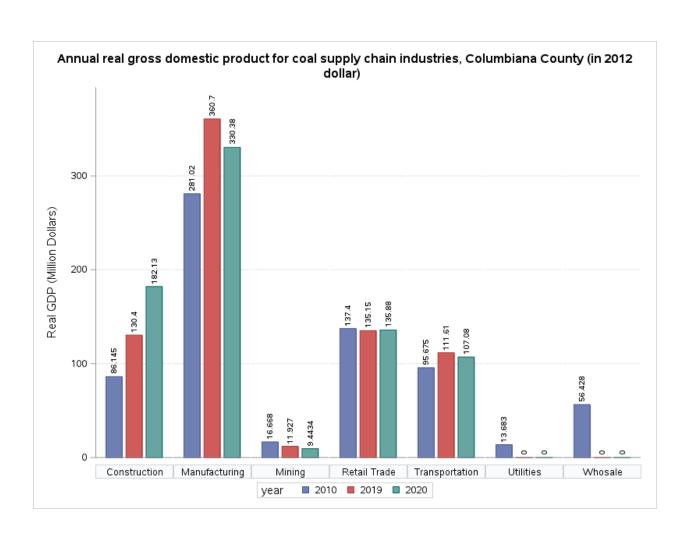

|
| Utilities       | \$1,199,595                       | \$0                               | -\$1,199,595                        |
| Construction    | \$10,447,045                      | \$15,100,314                      | \$4,653,270                         |
| Manufacturing   | \$55,699,311                      | \$65,129,742                      | \$9,430,430                         |
| Wholesale trade | \$10,438,118                      | \$0                               | -\$10,438,118                       |
| Retail trade    | \$35,705,389                      | \$30,534,527                      | -\$5,170,863                        |
| Transportation  | \$9,854,008                       | \$11,427,045                      | \$1,573,037                         |









### 4. Coshocton County

| Industry Code | Industry Name   | Real GDP in 2010 | Real GDP in 2019 | Change in Real<br>GDP |
|---------------|-----------------|------------------|------------------|-----------------------|
| 21            | Mining          | \$15.250         | \$4.255          | -\$10.9945            |
| 22            | Utilities       | \$56.365         | \$31.481         | -\$24.8844            |
| 23            | Construction    | \$26.211         | \$44.738         | \$18.5264             |
| 31-33         | Manufacturing   | \$154.658        | \$172.966        | \$18.3076             |
| 42            | Wholesale trade | \$9.070          | \$12.407         | \$3.3367              |
| 44-45         | Retail trade    | \$38.484         | \$40.228         | \$1.743