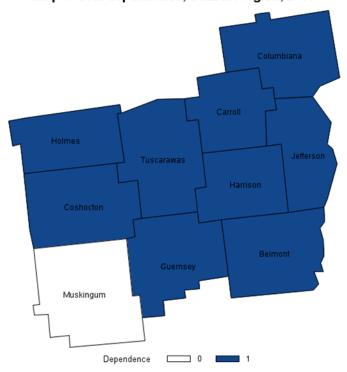

Figure 1 shows the county level of coal dependence for the counties in the OMEGA region in 2005 and 2015. All the counties in the OMEGA region are highly dependent on coal supply chain industries except for Muskingum County. The region's level of dependence on coal has not changed during the period from 2005 to 2015. Figure 2 shows the level of coal dependence for the counties in the Buckeye Hills region in 2005 and 2015. Similar to the OMEGA region, most of the counties in the Buckeye Hills region are highly coal-dependent, except for Hocking County. Morgan County was not highly dependent on coal in 2005. However, the county became more coal-dependent in 2015.

#### Map of coal dependence, Buckeye Hills region, 2005

Counties with Dependence = 1 are highly dependent on coal supply chain industries

### Map of coal dependence, Buckeye Hills region, 2015

Counties with Dependence = 1 are highly dependent on coal supply chain industries

Table 2: Buckeye Hills counties' CIE Dependence Scores

| County     | 2015 Global Dependence | 2015 Local Dependence |
|------------|------------------------|-----------------------|
| Athens     | 0.33                   | 0.05                  |
| Hocking    | 0.28                   | 0                     |
| Meigs      | 0.24                   | 0                     |
| Monroe     | 0.55                   | 0                     |
| Morgan     | 0.3                    | 0                     |
| Noble      | 1.87                   | 0                     |
| Perry      | 1.42                   | 0.34                  |
| Washington | 0.41                   | 0                     |