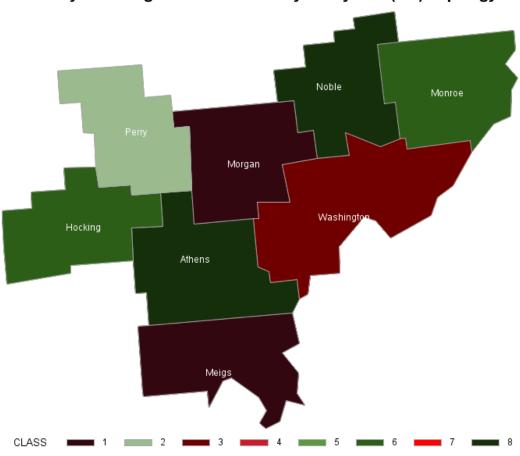

### OMEGA Region's Power Industry Ecosystem (PIE) Topology

Figure 8 shows the Buckeye Hills region's topology map. Morgan County and Meigs County are classified as "Class 1" or *depressed* counties. Washington County is classified as a "Class 3" or *vulnerable* county. These three counties are at high risk of adverse impacts in the future as the power industry continues to change. Washington County is a *hardship* county; the county has lost most of its coal-related jobs and needs new non-coal opportunities. Athens County and Noble County are least affected by transitions in the power industry.

Figure 8: Buckeye Hills Region's PIE Topology

Buckeye Hills Region's Power Industry Ecosystem (PIE) Topology

Figure 9 shows the PIE topology map for all Appalachian counties in Ohio. Compared to other counties in the Appalachian Ohio region, counties in the OMEGA regions are at higher risk of future hardship due to the changes in the power industry.