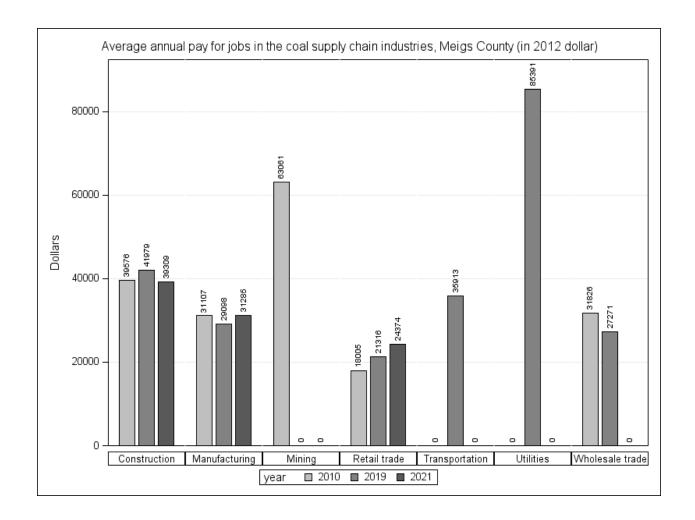

From 2010 to 2019, real GDP from the mining industry in the Buckeye Hills region increased by \$10.4 million (table 17), total real annual wages increased by \$18.5 million (Table 15), and real taxable annual wages decreased by \$617,899 (Table 16). The average annual pay for mining jobs in the region increased from \$34,352 in 2010 to \$41,225 in 2019.

Real GDP contributed to the region by the utility sector decreased by \$27.8 million between 2010 and 2019 (Table 17). The sector's total real annual and taxable wages declined by \$21.5 million and \$2.7 million, respectively (Tables 15 and 16). The average annual pay for utility jobs in the region decreased from \$44,091 in 2010 to \$37,271 in 2019 (Figure 19).

Real GDP contributed by the construction sector in the Buckeye Hills region increased by \$176.8 million, from \$249.3 million in 2010 to \$426.1 million in 2019 (Table 17). The sector's total real annual wage and real taxable wage increased by \$63.3 million and \$10.8 million, respectively (Tables 15 and 16). The region's annual pay for construction jobs increased from \$43,153 in 2010 to \$51,007 in 2019 (Figure 19). The increase in annual pay made construction jobs the highest-paid jobs in the Buckeye Hills coal supply chain's sectors.

In 2019, the sector contributed \$496 million to the region's real GDP, \$28.4 million higher than its contribution to real GDP in 2010 (\$467.6 billion) (Table 17). The sector's total real annual wages decreased by \$17.4 million, from \$355.4 million in 2010 to \$338 million in 2019 (Table 15). The sector's total real taxable wages decreased by \$8.9 million, from \$69.3 million in 2010 to \$60.4 million in 2019 (Table 16). The average real annual pay for manufacturing jobs in the Buckeye Hills region decreased from \$45,101 in 2010 to \$39,456 in 2019 (Figure 19).

Real GDP contributed by the sector to the Buckeye Hills region increased by \$42.6 million, from \$85 million in 2010 to \$127.6 million in 2019 (Table 17). The sector's total real annual wages and taxable annual wages increased by \$7.2 million (Table 15). The average real annual pay for wholesale trade jobs in the Buckeye Hills region decreased from \$42,578 in 2010 to \$37,230 in 2019 (Figure 19).

Despite the decrease in the number of firms from 2010 to 2019, real GDP contributed by the sector to the Buckeye Hills region increased by \$24.5 million, from \$275.6 million in 2010 to \$300.1 million in 2019 (Table 17). The sector's total real annual wages increased by \$13.3 million (Table 15), and its taxable annual wages increased by \$1.2 million (Table 16). The real average annual pay for retail jobs in the region slightly increased from \$19,639 in 2010 to \$21,862 in 2019 (Figure 19). Retail jobs remained the lowest paid in the region's coal supply chain sectors.

Real GDP contributed by the transportation sector to the region increased by 29% (\$40.9 million) between 2010 and 2019, from \$121.2 million in 2019 to \$162.1 million in 2019 (Table 17). The sector's total real annual wages and taxable annual wages increased by \$20.7 million and \$3.1 million, respectively (Tables 15 and 16). Transportation jobs are the second-lowest paid jobs in the region's coal supply chain sectors. The average real annual pay for transportation jobs in the Buckeye Hills region remained stable (\$24,756 in 2010 and \$24,550 in 2019).