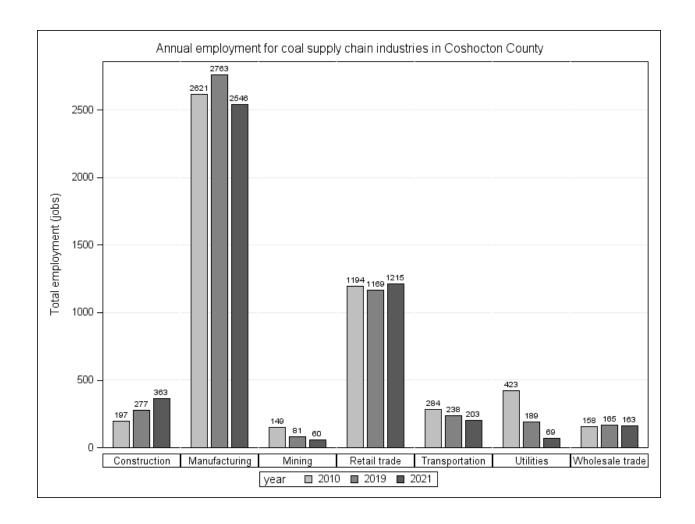

|
| Utilities       | \$4,771,096                       | \$2,118,168                       | -\$2,652,928                        |
| Construction    | \$2,345,110                       | \$3,192,336                       | \$847,226                           |
| Manufacturing   | \$23,056,976                      | \$25,087,144                      | \$2,030,168                         |
| Wholesale trade | \$1,645,579                       | \$1,569,689                       | -\$75,890                           |
| Retail trade    | \$10,516,263                      | \$10,269,111                      | -\$247,152                          |
| Transportation  | \$3,174,100                       | \$2,758,436                       | -\$415,664                          |









# 5. Guernsey County

| Industry Code | Industry Name   | Real GDP in 2010 | Real GDP in 2019 | Change in Real<br>GDP |
|---------------|-----------------|------------------|------------------|-----------------------|
| 21            | Mining          | \$0.00           | \$46.133         | \$46.1334             |
| 22            | Utilities       | \$5.556          | \$7.399          | \$1.8424              |
| 23            | Construction    | \$59.658         | \$70.413         | \$10.7548             |
| 31-33         | Manufacturing   | \$155.849        | \$178.081        | \$22.2319             |
| 42            | Wholesale trade | \$14.900         | \$32.747         | \$17.8476             |
| 44-45         | Retail trade    | \$53.302         | \$50.330         | -\$2.9714