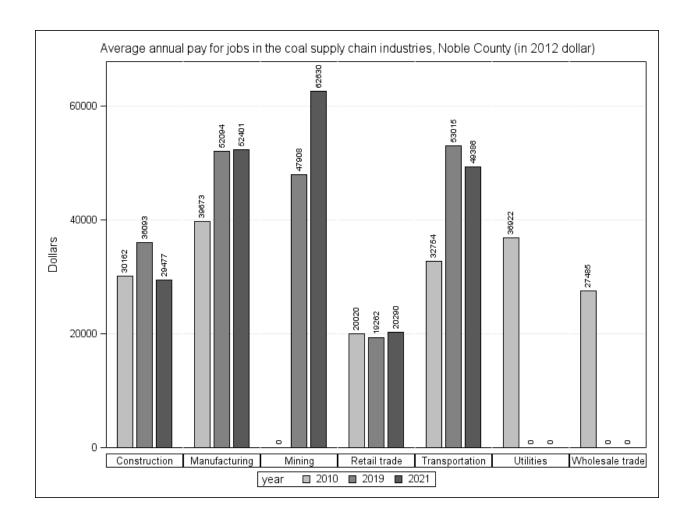

From 2010 to 2019, real GDP<sup>3</sup> from the mining industry in the OMEGA region increased by \$61.7 million, total real annual wages increased by \$75.3 million (Table 6), and real taxable annual wages increased by \$9.9 million (Table 7). The region's average real annual pay for mining jobs decreased from \$49,963 in 2010 to \$45,378 in 2019 (Figure 14).

Real GDP contributed to the region by the utility sector decreased by \$45 million between 2010 and 2019 (Table 8). The sector's total real annual wages and real taxable wages declined by \$36.4 million and \$6.8 million, respectively (Tables 6 and 7). Although the average annual pay for utility jobs in the region decreased from \$64,902 in 2010 to \$60,097 in 2019 (Figure 14), utility jobs remained the highest pay jobs in OMEGA coal supply chain's sectors.

Real GDP contributed by the construction sector in the OMEGA region increased by \$378 million, from \$733 million in 2010 to \$1.11 billion in 2019 (Table 8). The sector's total real annual wage and real taxable wage increased by \$140.8 million and \$4,2 million, respectively. The region's annual pay for construction jobs increased from \$39,900 in 2010 to \$45,002 in 2019 (Figure 14).

In 2019, the sector contributed \$2.26 billion to the region's real GDP, which was \$500 million higher than its contribution to real GDP in 2010 (\$1.76 billion) (Table 8). The sector's total real annual wages increased by \$280 million, from \$1.26 billion in 2010 to \$1.54 billion in 2019 (Table 6). The sector's total real taxable wages increased by \$28.8 million, from \$307.8 million in 2010 to \$336.6 million in 2019 (Table 7). The average real annual pay for manufacturing jobs in the OMEGA region increased from \$43,177 to \$50,464 (Figure 14). The increase in real average annual pay made manufacturing jobs the second highest-paid jobs in the coal supply chain in the region.

Real GDP contributed by the sector to the OMEGA region decreased by \$20 million, from \$386 million in 2010 to \$366 million in 2019 (Table 8). The sector's total real annual wages and taxable annual wages decreased by \$9.3 million and \$15.3 million, respectively (Tables 6 and 7). The average real annual pay for wholesale trade jobs in the OMEGA region also decreased from \$37,448 in 2010 to \$32,117 in 2019 (Figure 14). The decrease in average real annual pay has made wholesale trade jobs the second-lowest paid jobs in the region's coal supply chain sectors.

annual wages decreased by \$4.1 million (Table 7). The real average annual pay for retail jobs in the region slightly increased from \$22,042 in 2010 to \$23,385 in 2019 (Figure 14). Retail jobs remained the lowest paid in the region's coal supply chain sectors.

Real GDP contributed by the transportation sector to the region increased by more than 60% (\$278 million) between 2010 and 2019, from \$457 million in 2019 to \$736 million in 2019 (Table 8). The sector's total real annual wages and taxable annual wages increased by \$152 million and \$24.3 million, respectively. Average real annual pay for transportation jobs in the OMEGA region increased significantly from \$31,467 in 2010 to \$40,635 in 2019.