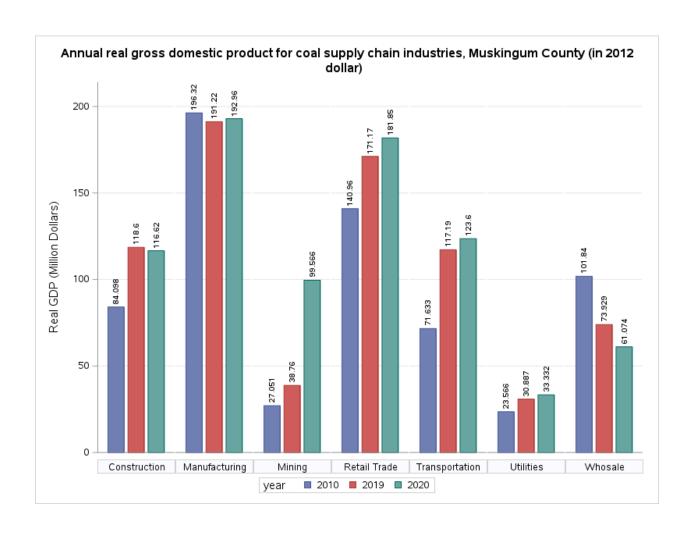

|
| Utilities       | \$1,983,949                       | \$2,031,815                       | \$47,865                            |
| Construction    | \$9,843,697                       | \$13,136,136                      | \$3,292,439                         |
| Manufacturing   | \$30,565,955                      | \$26,864,580                      | -\$3,701,374                        |
| Wholesale trade | \$10,584,499                      | \$7,629,249                       | -\$2,955,250                        |
| Retail trade    | \$43,506,600                      | \$45,326,693                      | \$1,820,092                         |
| Transportation  | \$16,139,193                      | \$19,745,389                      | \$3,606,196                         |









### 10. Tuscarawas County

| Industry Code | Industry Name   | Real GDP in 2010 | Real GDP in 2019 | Change in Real<br>GDP |
|---------------|-----------------|------------------|------------------|-----------------------|
| 21            | Mining          | \$49.515         | \$123.350        | \$73.8349             |
| 22            | Utilities       | \$7.849          | \$12.594         | \$4.7446              |
| 23            | Construction    | \$127.476        | \$220.985        | \$93.5092             |
| 31-33         | Manufacturing   | \$418.249        | \$497.077        | \$78.8282             |
| 42            | Wholesale trade | \$76.892         | \$89.676         | \$12.7835             |
| 44-45         | Retail trade    | \$154.943        | \$176.955        | \$22.