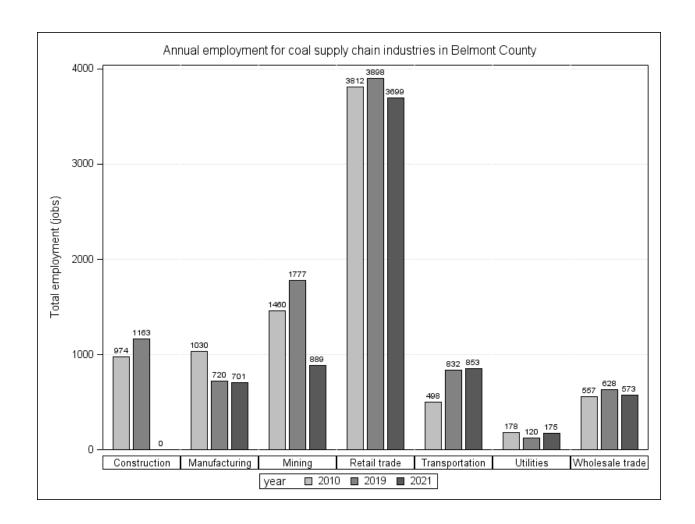

Table 5: Change in the coal supply chain sectors' employment 2010-2019 in the OMEGA region.

| Industry<br>Code | Industry Name   | Employment in 2010 | Employment in 2019 | Change in Employment | Compound Annual<br>Rate of Change (%) |
|------------------|-----------------|--------------------|--------------------|----------------------|---------------------------------------|
| 21               | Mining          | 3161               | 4008               | 847                  | 3.0                                   |
| 22               | Utilities       | 2057               | 1535               | -522                 | -2.8                                  |
| 23               | Construction    | 7504               | 9020               | 1516                 | 2.2                                   |
| 31-33            | Manufacturing   | 30339              | 34061              | 3722                 | 1.4                                   |
| 42               | Wholesale trade | 5774               | 4565               | -1209                | -2.3                                  |
| 44-45            | Retail trade    | 25859              | 25728              | -131                 | -0.1                                  |
| 48-49            | Transportation  | 5234               | 8027               | 2793                 | 5.9                                   |

Table 14: Change in the coal supply chain sectors' employment 2010-2019 in the Buckeye Hills region.

| Industry | Industry Name   | Employment | Employment | Change in  | Percent change in |
|----------|-----------------|------------|------------|------------|-------------------|
| Code     |                 | in 2010    | in 2019    | Employment | Employment (%)    |
| 21       | Mining          | 941        | 960        | 19         | 0.2               |
| 22       | Utilities       | 536        | 295        | -241       | -5.0              |
| 23       | Construction    | 2463       | 3150       | 687        | 3.1               |
| 31-33    | Manufacturing   | 6805       | 6437       | -368       | -0.6              |
| 42       | Wholesale trade | 1172       | 1208       | 36         | 0.3               |
| 44-45    | Retail trade    | 5710       | 6000       | 290        | 0.6               |
| 48-49    | Transportation  | 1221       | 1497       | 276        | 2.5               |