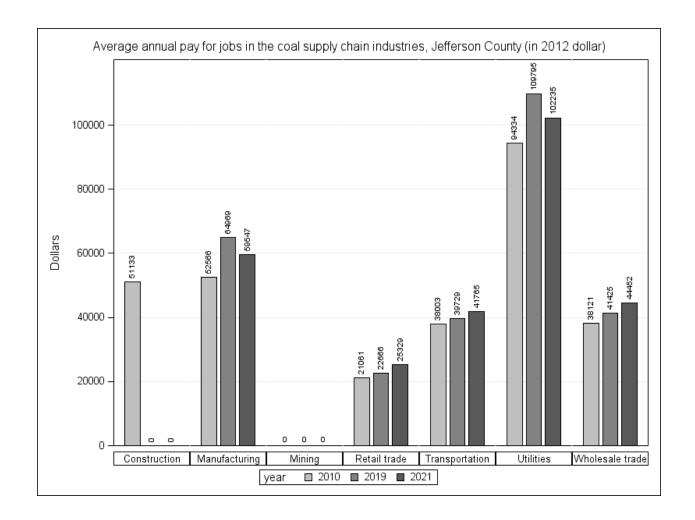

Real GDP contributed to the region by the utility sector decreased by \$45 million between 2010 and 2019 (Table 8). The sector's total real annual wages and real taxable wages declined by \$36.4 million and \$6.8 million, respectively (Tables 6 and 7). Although the average annual pay for utility jobs in the region decreased from \$64,902 in 2010 to \$60,097 in 2019 (Figure 14), utility jobs remained the highest pay jobs in OMEGA coal supply chain's sectors.

In 2019, the sector contributed \$2.26 billion to the region's real GDP, which was \$500 million higher than its contribution to real GDP in 2010 (\$1.76 billion) (Table 8). The sector's total real annual wages increased by \$280 million, from \$1.26 billion in 2010 to \$1.54 billion in 2019 (Table 6). The sector's total real taxable wages increased by \$28.8 million, from \$307.8 million in 2010 to \$336.6 million in 2019 (Table 7). The average real annual pay for manufacturing jobs in the OMEGA region increased from \$43,177 to \$50,464 (Figure 14). The increase in real average annual pay made manufacturing jobs the second highest-paid jobs in the coal supply chain in the region.

Real GDP contributed by the sector to the OMEGA region decreased by \$20 million, from \$386 million in 2010 to \$366 million in 2019 (Table 8). The sector's total real annual wages and taxable annual wages decreased by \$9.3 million and \$15.3 million, respectively (Tables 6 and 7). The average real annual pay for wholesale trade jobs in the OMEGA region also decreased from \$37,448 in 2010 to \$32,117 in 2019 (Figure 14). The decrease in average real annual pay has made wholesale trade jobs the second-lowest paid jobs in the region's coal supply chain sectors.

annual wages decreased by \$4.1 million (Table 7). The real average annual pay for retail jobs in the region slightly increased from \$22,042 in 2010 to \$23,385 in 2019 (Figure 14). Retail jobs remained the lowest paid in the region's coal supply chain sectors.

Real GDP contributed by the transportation sector to the region increased by more than 60% (\$278 million) between 2010 and 2019, from \$457 million in 2019 to \$736 million in 2019 (Table 8). The sector's total real annual wages and taxable annual wages increased by \$152 million and \$24.3 million, respectively. Average real annual pay for transportation jobs in the OMEGA region increased significantly from \$31,467 in 2010 to \$40,635 in 2019.