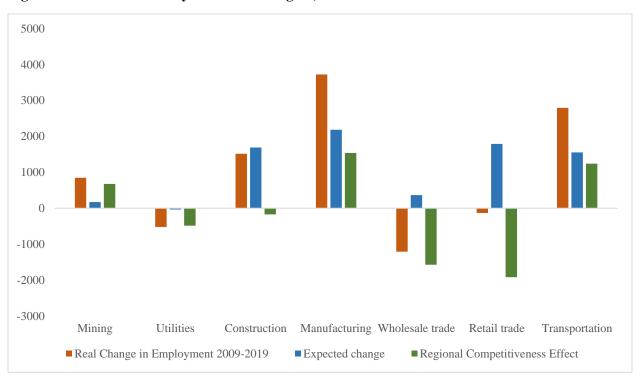

## D. Shift-Share Analysis and Projected Employment for Coal Supply Chain Sectors

After quantifying the changes for each sector in the study regions, this section shows a shift-share analysis to show the distinctiveness of the region's economy. The shift-share analysis is employed to decompose regional employment growth into three components: national growth effect, industrial mix effect, and regional competitiveness effect.

By decomposing growth into the three readily interpreted components, the shift-share analysis helps analyze whether a specific sector in the region experienced a faster or slower growth rate in employment than the national level and whether the differences in growth rate are due to regional competitive advantages or disadvantages.

#### **National Growth Effect**

The first component of a shift-share analysis is the national growth effect. This component measures how much of the regional sector's growth is explained by the overall health of the national economy. In other words, it measures the number of jobs created locally due to the national employment trend. If the national economy is healthy and experiences positive employment growth, positive employment growth would be expected in each regional sector. From 2009 to 2019, the US experienced a 14% growth in total employment (1.4% per year) (Table 9). This annual national growth rate is then used to calculate the national growth effect for each sector in the region.

#### **Industrial Mix Effect**

The second component of a shift-share analysis is the industrial mix effect. This component measures how much of the regional sector's growth is explained by the sector's growth at the national level. From 2010 to 2019, the construction and transportation sectors in the coal supply chain enjoyed faster employment growth rates at the national level than average (Table 9). Mining, manufacturing, wholesale trade, and retail trade experienced some growth, but their growth rates are lower than the national average. The utility sector is the only sector in the coal supply chain that experienced a decline in employment at the national level (Table 9).

#### **Expected Change in Employment**

The expected change in employment is the sum of the national growth effect and the industrial mix effect. This is the employment change one will expect to see in a regional sector if the sector follows the national trend.

#### **Regional Competitive Effect**

The third component of a shift-share analysis is the regional competitive effect. This component helps determine whether a regional sector is growing faster or slower than a similar sector at the national level. The regional competitive effect for a sector is the difference between the actual and the expected changes in employment. This effect reflects regional comparative advantages or disadvantages of a sector compared to the national level.