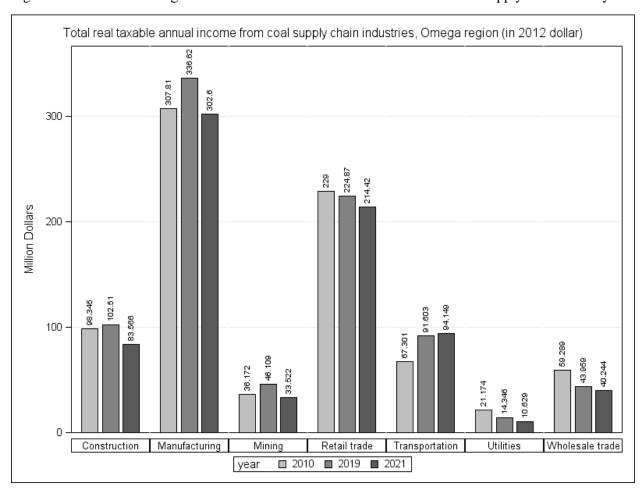

Figure 15: The OMEGA region's total real taxable annual income from the coal supply chain industry