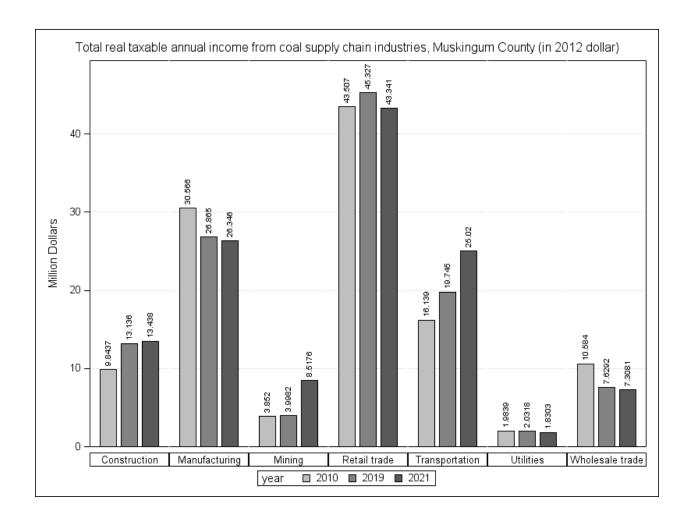

Figure 15: The OMEGA region's total real taxable annual income from the coal supply chain industry