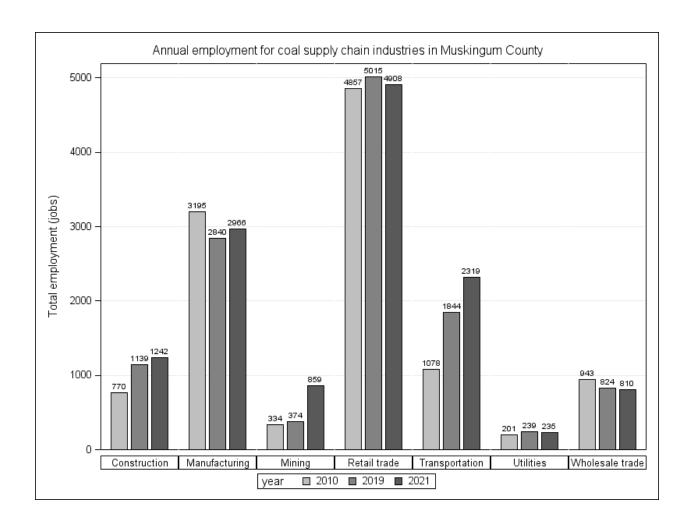

|
| Utilities       | \$1,983,949                       | \$2,031,815                       | \$47,865                            |
| Construction    | \$9,843,697                       | \$13,136,136                      | \$3,292,439                         |
| Manufacturing   | \$30,565,955                      | \$26,864,580                      | -\$3,701,374                        |
| Wholesale trade | \$10,584,499                      | \$7,629,249                       | -\$2,955,250                        |
| Retail trade    | \$43,506,600                      | \$45,326,693                      | \$1,820,092                         |
| Transportation  | \$16,139,193                      | \$19,745,389                      | \$3,606,196                         |









### 10. Tuscarawas County

| Industry Code | Industry Name   | Real GDP in 2010 | Real GDP in 2019 | Change in Real<br>GDP |
|---------------|-----------------|------------------|------------------|-----------------------|
| 21            | Mining          | \$49.515         | \$123.350        | \$73.8349             |
| 22            | Utilities       | \$7.849          | \$12.594         | \$4.7446              |
| 23            | Construction    | \$127.476        | \$220.985        | \$93.5092             |
| 31-33         | Manufacturing   | \$418.249        | \$497.077        | \$78.8282             |
| 42            | Wholesale trade | \$76.892         | \$89.676         | \$12.7835             |
| 44-45         | Retail trade    | \$154.943        | \$176.955        | \$22.01