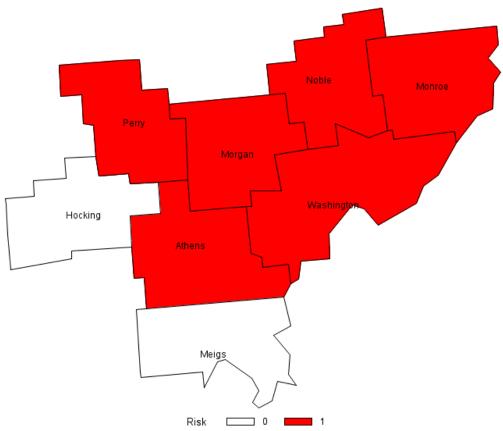

With the exception of Muskingum County, nine out of the ten counties in the OMEGA region face a high risk of further hardship. Muskingum County is not coal-dependent; it faces the lowest risk of future coal-related job loss. Other counties in the OMEGA region are still highly coal-dependent (see Table 1), but their mines are not productive (see Table 5). Thus, those counties are expected to see more coal-related job losses in the future. Harrison County is highly dependent on coal (see Table 1) and has the highest risk score in the region (see Table 5), implying that Harrison County is the most vulnerable county when coal continues to decline.

With the exception of Hocking County and Meigs County, six out of the eight counties in the Buckeye Hills region face a high risk of further job loss. Table 6 shows that Athens County and Perry County are at risk of future job loss because of their low-productivity mines. Other counties, such as Monroe County,

Morgan County, Noble County, and Washington County, face a higher risk of future job loss through supply chain linkage.

**Table 5: OMEGA Counties' CIE Risk Score** 

| County     | Mine-productivity Risk | Risk score |
|------------|------------------------|------------|
| Belmont    | 13.78                  | 3.86       |
| Carroll    | 68.88                  | 3.23       |
| Columbiana | 6.51                   | 0.39       |
| Coshocton  | 36.15                  | 0.77       |
| Guernsey   | 29.18                  | 0.88       |
| Harrison   | 30.17                  | 11.73      |
| Holmes     | 1.69                   | 0.36       |
| Jefferson  | 79.02                  | 0.86       |
| Muskingum  | 0                      | 0.29       |
| Tuscarawas | 51.28                  | 1.43       |