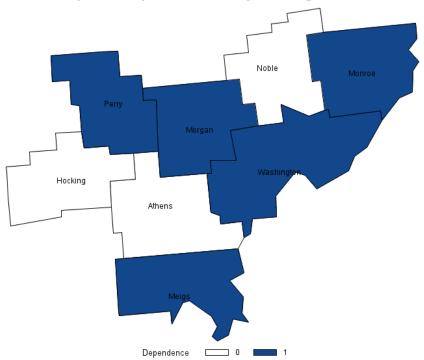

Figure 6: Map of CIE Risk, Buckeye Hills Region

# Map of CIE risk, Buckeye Hills region

Counties with Risk = 1 expect to see further negative impact

After developing the three essential measurements of the coal industry ecosystem, the CIE dependence score, CIE impact score, and CIE risk score, Jackson and Jarosi (2018) combined the three measures and developed an eight-way classification as follows: