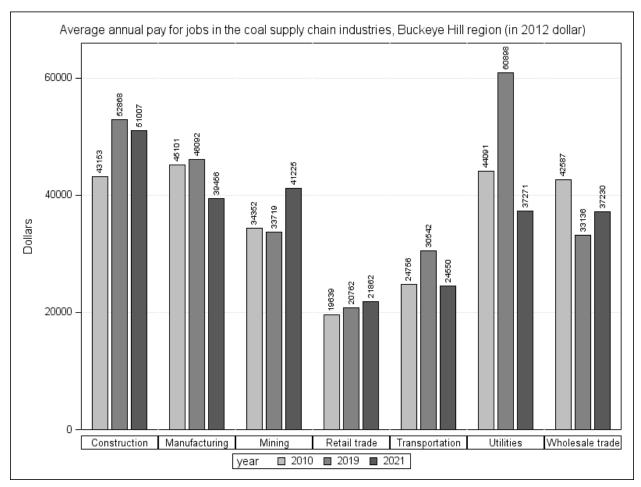

From 2010 to 2019, real GDP from the mining industry in the Buckeye Hills region increased by \$10.4 million (table 17), total real annual wages increased by \$18.5 million (Table 15), and real taxable annual wages decreased by \$617,899 (Table 16). The average annual pay for mining jobs in the region increased from \$34,352 in 2010 to \$41,225 in 2019.

Real GDP contributed to the region by the utility sector decreased by \$27.8 million between 2010 and 2019 (Table 17). The sector's total real annual and taxable wages declined by \$21.5 million and \$2.7 million, respectively (Tables 15 and 16). The average annual pay for utility jobs in the region decreased from \$44,091 in 2010 to \$37,271 in 2019 (Figure 19).

Real GDP contributed by the construction sector in the Buckeye Hills region increased by \$176.8 million, from \$249.3 million in 2010 to \$426.1 million in 2019 (Table 17). The sector's total real annual wage and real taxable wage increased by \$63.3 million and \$10.8 million, respectively (Tables 15 and 16). The region's annual pay for construction jobs increased from \$43,153 in 2010 to \$51,007 in 2019 (Figure 19). The increase in annual pay made construction jobs the highest-paid jobs in the Buckeye Hills coal supply chain's sectors.

In 2019, the sector contributed \$496 million to the region's real GDP, \$28.4 million higher than its contribution to real GDP in 2010 (\$467.6 billion) (Table 17). The sector's total real annual wages decreased by \$17.4 million, from \$355.4 million in 2010 to \$338 million in 2019 (Table 15). The sector's total real taxable wages decreased by \$8.9 million, from \$69.3 million in 2010 to \$60.4 million in 2019 (Table 16). The average real annual pay for manufacturing jobs in the Buckeye Hills region decreased from \$45,101 in 2010 to \$39,456 in 2019 (Figure 19).

Real GDP contributed by the sector to the Buckeye Hills region increased by \$42.6 million, from \$85 million in 2010 to \$127.6 million in 2019 (Table 17). The sector's total real annual wages and taxable annual wages increased by \$7.2 million (Table 15). The average real annual pay for wholesale trade jobs in the Buckeye Hills region decreased from \$42,578 in 2010 to \$37,230 in 2019 (Figure 19).

Despite the decrease in the number of firms from 2010 to 2019, real GDP contributed by the sector to the Buckeye Hills region increased by \$24.5 million, from \$275.6 million in 2010 to \$300.1 million in 2019 (Table 17). The sector's total real annual wages increased by \$13.3 million (Table 15), and its taxable annual wages increased by \$1.2 million (Table 16). The real average annual pay for retail jobs in the region slightly increased from \$19,639 in 2010 to \$21,862 in 2019 (Figure 19). Retail jobs remained the lowest paid in the region's coal supply chain sectors.

Real GDP contributed by the transportation sector to the region increased by 29% (\$40.9 million) between 2010 and 2019, from \$121.2 million in 2019 to \$162.1 million in 2019 (Table 17). The sector's total real annual wages and taxable annual wages increased by \$20.7 million and \$3.1 million, respectively (Tables 15 and 16). Transportation jobs are the second-lowest paid jobs in the region's coal supply chain sectors. The average real annual pay for transportation jobs in the Buckeye Hills region remained stable (\$24,756 in 2010 and \$24,550 in 2019).