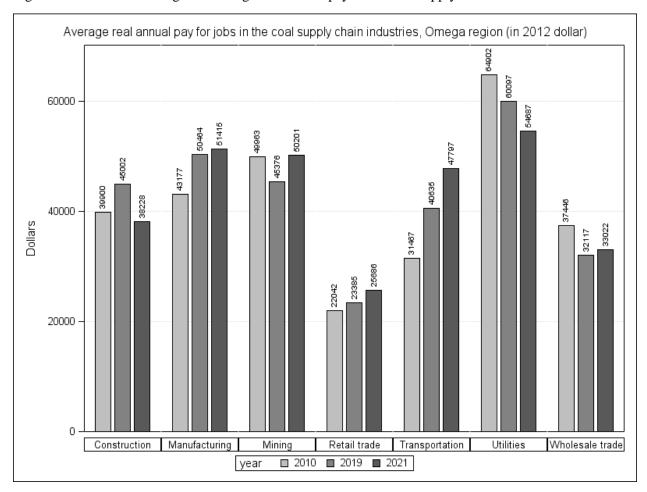

From 2010 to 2019, real GDP<sup>3</sup> from the mining industry in the OMEGA region increased by \$61.7 million, total real annual wages increased by \$75.3 million (Table 6), and real taxable annual wages increased by \$9.9 million (Table 7). The region's average real annual pay for mining jobs decreased from \$49,963 in 2010 to \$45,378 in 2019 (Figure 14).

Real GDP contributed to the region by the utility sector decreased by \$45 million between 2010 and 2019 (Table 8). The sector's total real annual wages and real taxable wages declined by \$36.4 million and \$6.8 million, respectively (Tables 6 and 7). Although the average annual pay for utility jobs in the region decreased from \$64,902 in 2010 to \$60,097 in 2019 (Figure 14), utility jobs remained the highest pay jobs in OMEGA coal supply chain's sectors.

Real GDP contributed by the construction sector in the OMEGA region increased by \$378 million, from \$733 million in 2010 to \$1.11 billion in 2019 (Table 8). The sector's total real annual wage and real taxable wage increased by \$140.8 million and \$4,2 million, respectively. The region's annual pay for construction jobs increased from \$39,900 in 2010 to \$45,002 in 2019 (Figure 14).

In 2019, the sector contributed \$2.26 billion to the region's real GDP, which was \$500 million higher than its contribution to real GDP in 2010 (\$1.76 billion) (Table 8). The sector's total real annual wages increased by \$280 million, from \$1.26 billion in 2010 to \$1.54 billion in 2019 (Table 6). The sector's total real taxable wages increased by \$28.8 million, from \$307.8 million in 2010 to \$336.6 million in 2019 (Table 7). The average real annual pay for manufacturing jobs in the OMEGA region increased from \$43,177 to \$50,464 (Figure 14). The increase in real average annual pay made manufacturing jobs the second highest-paid jobs in the coal supply chain in the region.

Real GDP contributed by the sector to the OMEGA region decreased by \$20 million, from \$386 million in 2010 to \$366 million in 2019 (Table 8). The sector's total real annual wages and taxable annual wages decreased by \$9.3 million and \$15.3 million, respectively (Tables 6 and 7). The average real annual pay for wholesale trade jobs in the OMEGA region also decreased from \$37,448 in 2010 to \$32,117 in 2019 (Figure 14). The decrease in average real annual pay has made wholesale trade jobs the second-lowest paid jobs in the region's coal supply chain sectors.

annual wages decreased by \$4.1 million (Table 7). The real average annual pay for retail jobs in the region slightly increased from \$22,042 in 2010 to \$23,385 in 2019 (Figure 14). Retail jobs remained the lowest paid in the region's coal supply chain sectors.

Real GDP contributed by the transportation sector to the region increased by more than 60% (\$278 million) between 2010 and 2019, from \$457 million in 2019 to \$736 million in 2019 (Table 8). The sector's total real annual wages and taxable annual wages increased by \$152 million and \$24.3 million, respectively. Average real annual pay for transportation jobs in the OMEGA region increased significantly from \$31,467 in 2010 to \$40,635 in 2019.