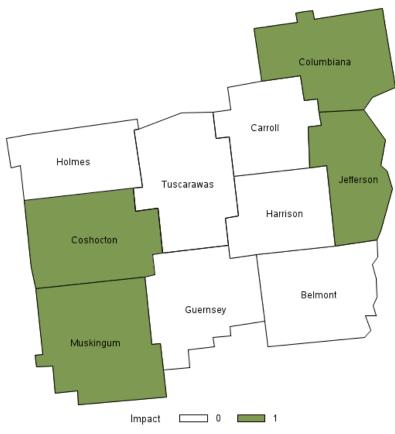

In the Omega region, Coshocton, Columbiana, Jefferson, and Muskingum are the counties that have suffered a high negative impact from the decline in the coal industry and lost most of their coal-related jobs. Other counties in the OMEGA region are still highly dependent on coal but have yet to suffer a high level of coal-related job loss.

Figure 3: Map of CIE Impact, OMEGA Region

# Map of CIE impact, OMEGA region

Counties with Impact = 1 suffered high level of job loss

Table 4: Buckeye Hills Counties' CIE Impact Score.

| County     | Impact Score |  |
|------------|--------------|--|
| Athens     | -0.07        |  |
| Hocking    | 0.06         |  |
| Meigs      | -0.5         |  |
| Monroe     | 0.05         |  |
| Morgan     | 0.04         |  |
| Noble      | 0.1          |  |
| Perry      | -0.04        |  |
| Washington | -0.11        |  |