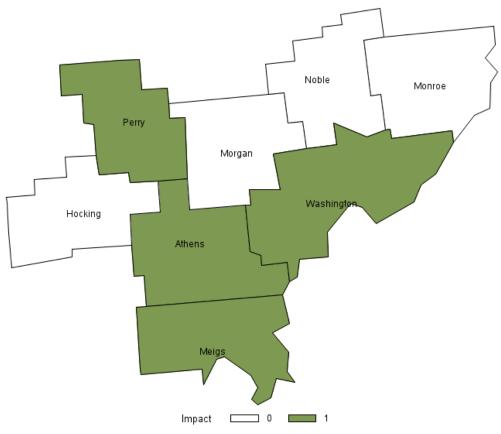

In the Buckeye Hills region, Athens, Perry, Meigs, and Washington are the counties that have suffered a high negative impact from the decline in the coal industry and lost most of their coal-related jobs. Morgan County, Noble County, and Monroe County are still highly dependent on coal but have yet to suffer a high level of coal-related job loss.

Figure 7: OMEGA Region's CIE Topology

Figure 8 shows the Buckeye Hills region's topology map. Athens County, Perry County, and Washington County are classified as "Class 1" or *depressed* counties. Monroe County, Morgan County, and Noble County are classified as "Class 3" or vulnerable counties. These six counties are at high risk of adverse impacts in the future as coal continues to decline. Meigs County is a *hardship* county. Meigs County has lost most of its coal-related jobs and needs new non-coal opportunities. Hocking County is the least affected by the coal industry.