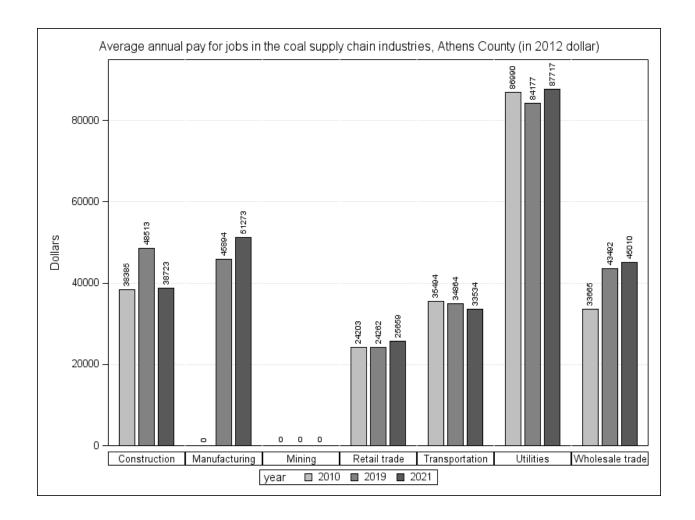

annual wages decreased by \$4.1 million (Table 7). The real average annual pay for retail jobs in the region slightly increased from \$22,042 in 2010 to \$23,385 in 2019 (Figure 14). Retail jobs remained the lowest paid in the region's coal supply chain sectors.