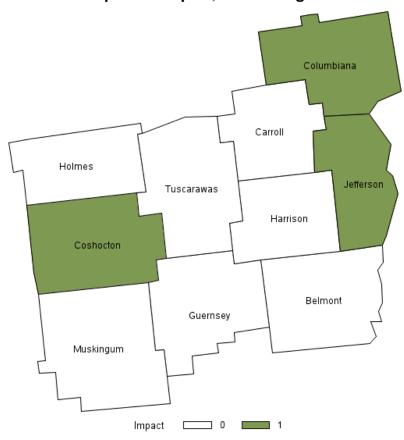

**The CIE impact score** measures the negative impact a county has observed from coal decline. A large negative CIE impact score means the county has lost most of its coal-related jobs. Counties with positive impact scores observed coal-related job gain. Figures 3 and 4 show the county-level CIE impact score for the OMEGA and Buckeye Hills regions, respectively (Jackson and Jarosi, 2018).

In the Omega region, Coshocton, Columbiana, Jefferson, and Muskingum are the counties that have suffered a high negative impact from the decline in the coal industry and lost most of their coal-related jobs. Other counties in the OMEGA region are still highly dependent on coal but have yet to suffer a high level of coal-related job loss.

# Map of CIE impact, OMEGA region

Counties with Impact = 1 suffered high level of job loss

Table 4: Buckeye Hills Counties' CIE Impact Score.

| County     | Impact Score |  |
|------------|--------------|--|
| Athens     | -0.07        |  |
| Hocking    | 0.06         |  |
| Meigs      | -0.5         |  |
| Monroe     | 0.05         |  |
| Morgan     | 0.04         |  |
| Noble      | 0.1          |  |
| Perry      | -0.04        |  |
| Washington | -0.11        |  |