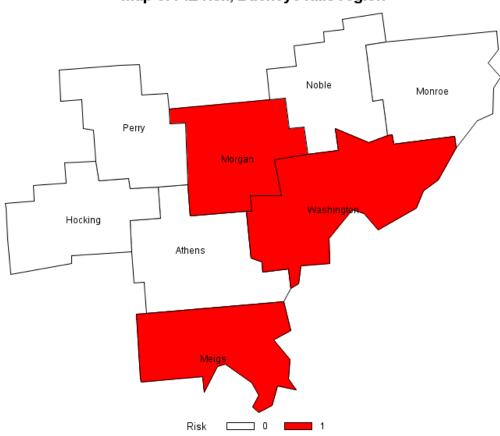

Figure 7: OMEGA Region's CIE Topology

Figure 8 shows the Buckeye Hills region's topology map. Athens County, Perry County, and Washington County are classified as "Class 1" or *depressed* counties. Monroe County, Morgan County, and Noble County are classified as "Class 3" or vulnerable counties. These six counties are at high risk of adverse impacts in the future as coal continues to decline. Meigs County is a *hardship* county. Meigs County has lost most of its coal-related jobs and needs new non-coal opportunities. Hocking County is the least affected by the coal industry.

Figure 8: Buckeye Hills Region's CIE Topology

Buckeye Hills Region's Coal Industry Ecosystem (CIE) Topology

Figure 9 shows the topology map for all Appalachian counties in Ohio. Compared to other counties in the Appalachian Ohio region, counties in the OMEGA and Buckeye Hills regions are at higher risk of future hardship due to the decline in the coal industry. Counties in these two areas need more support to find new non-coal opportunities.