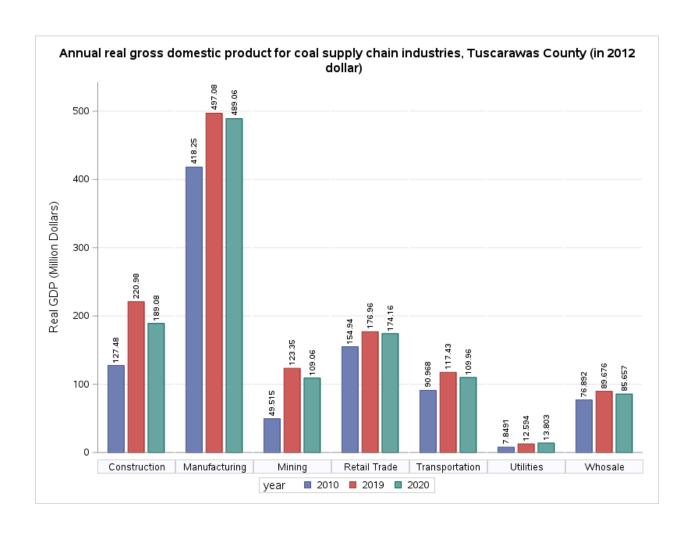

---------|-----------------------------------|--------------|-----------------------------|
| Mining          | \$5,995,916                       | \$9,199,939  | annual wages<br>\$3,204,023 |
| Utilities       | \$693,054                         | \$1,029,689  | \$336,635                   |
| Construction    | \$14,680,785                      | \$17,070,420 | \$2,389,635                 |
| Manufacturing   | \$68,063,871                      | \$74,925,893 | \$6,862,022                 |
| Wholesale trade | \$13,065,268                      | \$10,764,835 | -\$2,300,433                |
| Retail trade    | \$37,921,838                      | \$36,853,499 | -\$1,068,339                |
| Transportation  | \$9,202,818                       | \$9,325,890  | \$123,072                   |









#### **BUCKEYE HILLS REGION – COUNTY LEVEL**

List of counties in BUCKEYE HILLS region:

- 1. Athens County
- 2. Hocking County
- 3. Meigs County
- 4. Monroe County
- 5. Morgan County
- 6. Noble County
- 7. Perry County
- 8. Washington County

### 1. Athens County

| Industry Code | Industry Name   | Real GDP in 2010 | Real GDP in 2019 | Change in Real<br>GDP |
|---------------|-----------------|------------------|------------------|-----------------------|
| 21            | Mining          | \$0.00           | \$0.00           | \$0.00                |
| 22            | Utilities       | \$9.102          | \$9.9146         | \$0.8125              |
| 23            | Construction    | \$0.00           | \$64.9642        | \$64.9642             |
| 31-33         | Manufacturing   |