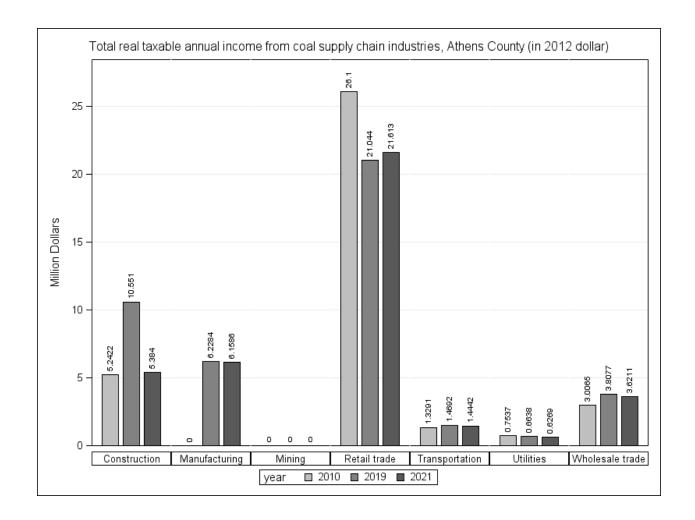

Figure 15: The OMEGA region's total real taxable annual income from the coal supply chain industry