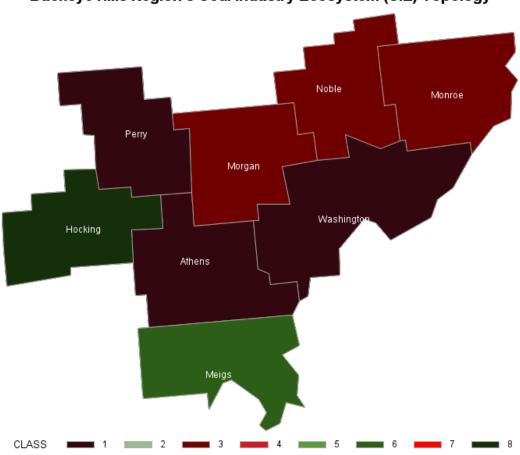

Figure 7: OMEGA Region's CIE Topology

Figure 8 shows the Buckeye Hills region's topology map. Athens County, Perry County, and Washington County are classified as "Class 1" or *depressed* counties. Monroe County, Morgan County, and Noble County are classified as "Class 3" or vulnerable counties. These six counties are at high risk of adverse impacts in the future as coal continues to decline. Meigs County is a *hardship* county. Meigs County has lost most of its coal-related jobs and needs new non-coal opportunities. Hocking County is the least affected by the coal industry.

Figure 8: Buckeye Hills Region's CIE Topology

Buckeye Hills Region's Coal Industry Ecosystem (CIE) Topology

Figure 9 shows the topology map for all Appalachian counties in Ohio. Compared to other counties in the Appalachian Ohio region, counties in the OMEGA and Buckeye Hills regions are at higher risk of future hardship due to the decline in the coal industry. Counties in these two areas need more support to find new non-coal opportunities.