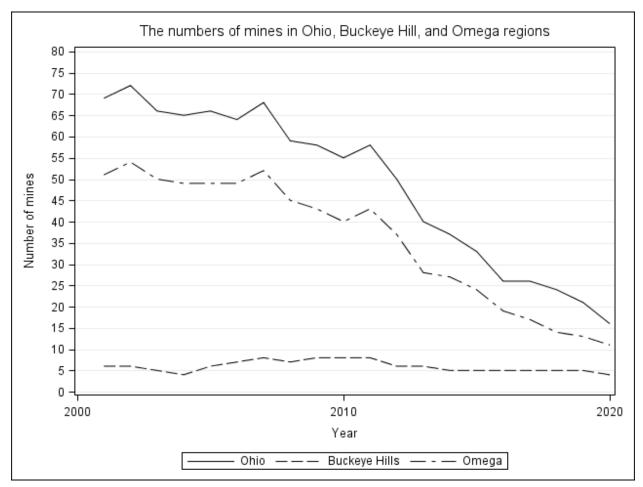

### Introduction

There were 57 coal mines active in Buckeye Hill and OMEGA regions in 2001, which accounted for 82% of all coal mines in the state of OHIO in 2001 (Table 1). In 2001, the coal production from Buckeye Hills and OMEGA regions was 22 million short tons, which accounted for 84% of Ohio coal production (Figure 8).

In 2020, only 16 coal mines in Ohio were still in production, 11 of which were in the OMEGA region, and the remaining 4 were in the Buckeye Hills region. These 15 mines in Buckeye Hills and OMEGA regions produced the majority of Ohio coal, which was about 4 million short tons in 2020 (Figure 8). The mass closure of coal mines in the Buckeye Hills and OMEGA region not only caused over 1800 jobs loss in coal mining industries (over 1300 coal mining jobs were lost in the OMEGA region, and over 500 coal mining jobs were lost in Buckeye Hills region), it also had sizable impacts on the non-primary industries in the regions' coal supply chain.

Figure 1: The number of mines by county in Ohio in 2001, 2010, and 2020

Table 1: The number of coal mines in Ohio, OMEGA, and Buckeye Hills regions 2001-2020

| The number of mines |      |       |              |  |  |
|---------------------|------|-------|--------------|--|--|
| Year                | Ohio | OMEGA | Buckeye Hill |  |  |
| 2001                | 69   | 51    | 6            |  |  |
| 2002                | 72   | 54    | 6            |  |  |
| 2003                | 66   | 50    | 5            |  |  |
| 2004                | 65   | 49    | 4            |  |  |
| 2005                | 66   | 49    | 6            |  |  |
| 2006                | 64   | 49    | 7            |  |  |
| 2007                | 68   | 52    | 8            |  |  |
| 2008                | 59   | 45    | 7            |  |  |
| 2009                | 58   | 43    | 8            |  |  |
| 2010                | 55   | 40    | 8            |  |  |
| 2011                | 58   | 43    | 8            |  |  |
| 2012                | 50   | 37    | 6            |  |  |
| 2013                | 40   | 28    | 6            |  |  |
| 2014                | 37   | 27    | 5            |  |  |
| 2015                | 33   | 24    | 5            |  |  |
| 2016                | 26   | 19    | 5            |  |  |
| 2017                | 26   | 17    | 5            |  |  |
| 2018                | 24   | 14    | 5            |  |  |
| 2019                | 21   | 13    | 5            |  |  |
| 2020                | 16   | 11    | 4            |  |  |