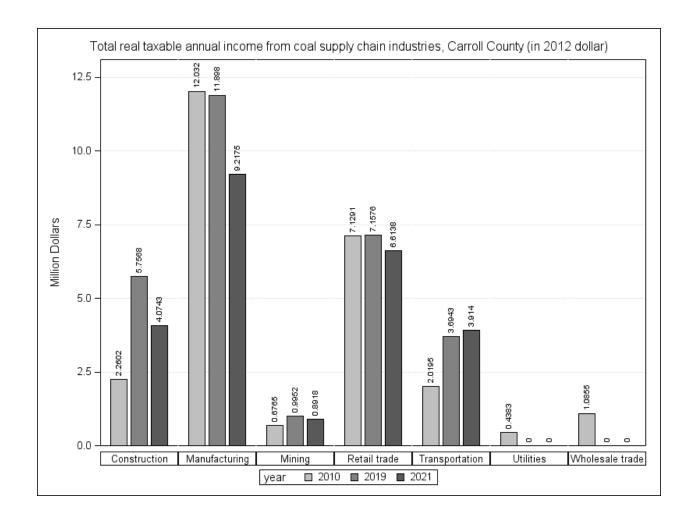

Figure 15: The OMEGA region's total real taxable annual income from the coal supply chain industry