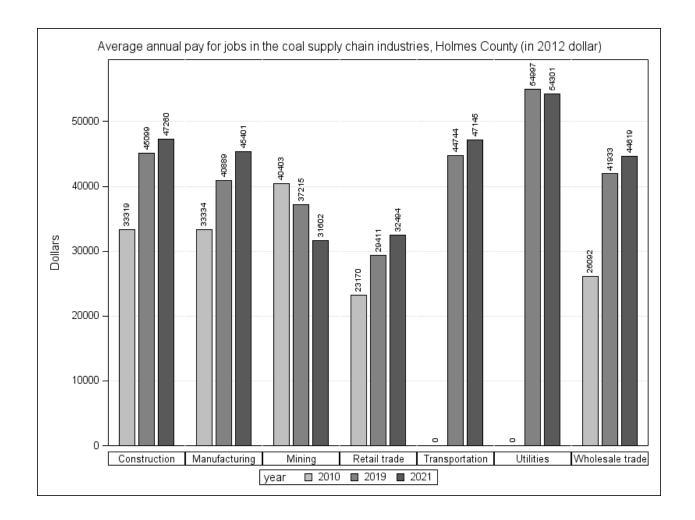

Real GDP contributed to the region by the utility sector decreased by \$45 million between 2010 and 2019 (Table 8). The sector's total real annual wages and real taxable wages declined by \$36.4 million and \$6.8 million, respectively (Tables 6 and 7). Although the average annual pay for utility jobs in the region decreased from \$64,902 in 2010 to \$60,097 in 2019 (Figure 14), utility jobs remained the highest pay jobs in OMEGA coal supply chain's sectors.

Real GDP contributed by the construction sector in the OMEGA region increased by \$378 million, from \$733 million in 2010 to \$1.11 billion in 2019 (Table 8). The sector's total real annual wage and real taxable wage increased by \$140.8 million and \$4,2 million, respectively. The region's annual pay for construction jobs increased from \$39,900 in 2010 to \$45,002 in 2019 (Figure 14).

In 2019, the sector contributed \$2.26 billion to the region's real GDP, which was \$500 million higher than its contribution to real GDP in 2010 (\$1.76 billion) (Table 8). The sector's total real annual wages increased by \$280 million, from \$1.26 billion in 2010 to \$1.54 billion in 2019 (Table 6). The sector's total real taxable wages increased by \$28.8 million, from \$307.8 million in 2010 to \$336.6 million in 2019 (Table 7). The average real annual pay for manufacturing jobs in the OMEGA region increased from \$43,177 to \$50,464 (Figure 14). The increase in real average annual pay made manufacturing jobs the second highest-paid jobs in the coal supply chain in the region.

Real GDP contributed by the sector to the OMEGA region decreased by \$20 million, from \$386 million in 2010 to \$366 million in 2019 (Table 8). The sector's total real annual wages and taxable annual wages decreased by \$9.3 million and \$15.3 million, respectively (Tables 6 and 7). The average real annual pay for wholesale trade jobs in the OMEGA region also decreased from \$37,448 in 2010 to \$32,117 in 2019 (Figure 14). The decrease in average real annual pay has made wholesale trade jobs the second-lowest paid jobs in the region's coal supply chain sectors.

annual wages decreased by \$4.1 million (Table 7). The real average annual pay for retail jobs in the region slightly increased from \$22,042 in 2010 to \$23,385 in 2019 (Figure 14). Retail jobs remained the lowest paid in the region's coal supply chain sectors.

Real GDP contributed by the transportation sector to the region increased by more than 60% (\$278 million) between 2010 and 2019, from \$457 million in 2019 to \$736 million in 2019 (Table 8). The sector's total real annual wages and taxable annual wages increased by \$152 million and \$24.3 million, respectively. Average real annual pay for transportation jobs in the OMEGA region increased significantly from \$31,467 in 2010 to \$40,635 in 2019.