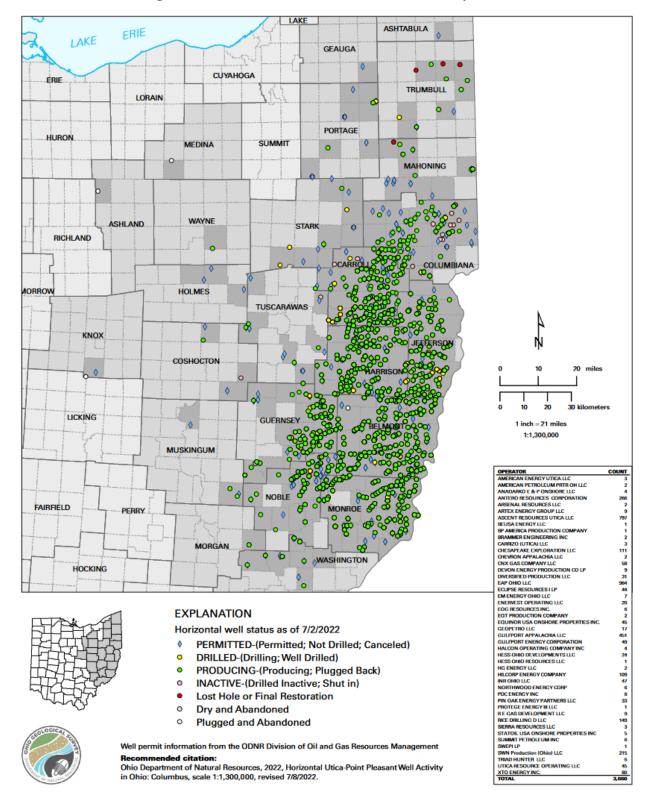

#### Mining

Although 29 coal mines closed in the OMEGA region from 2010 to 2019, the number of mining establishments in the region increased by 75 from 184 businesses in 2010 to 259 firms in 2019 (Table 4), and mining employment increased by 847 jobs (Table 5). On average, mining employment in the region increased by 3% per year from 2010 to 2019. The increase in the number of mining establishments and jobs is due to the rapid rise in shale oil and gas development in the region since 2012<sup>2</sup> (Image A).

<sup>&</sup>lt;sup>1</sup> We use 2019 data instead of 2020 or 2021 to avoid the negative effect of COVID-19 on employment and outputs.

<sup>&</sup>lt;sup>2</sup> The total amount of horizontal wells drilled in the Utica/Point Pleasant shale increased from 200 in January 2012 to over 1,867 in early 2015. (Ohio Mid-Eastern Governments Association Report, 2015) <sup>3</sup> All the Real GDP reported is in terms of 2012 dollars.

Image A: Horizontal Utica - Pt. Pleasant Well Activity in Ohio

#### **Mining**

Although 4 coal mines closed in the Buckeye Hills region from 2010 to 2019, the number of mining establishments increased by 2 from 117 businesses in 2010 to 119 firms in 2019 (Table 13), and mining employment increased by 19 jobs (Table 14). The increase in the number of mining establishments and jobs is due to the rapid rise in shale oil and gas development in the region since 2012 (Image A).