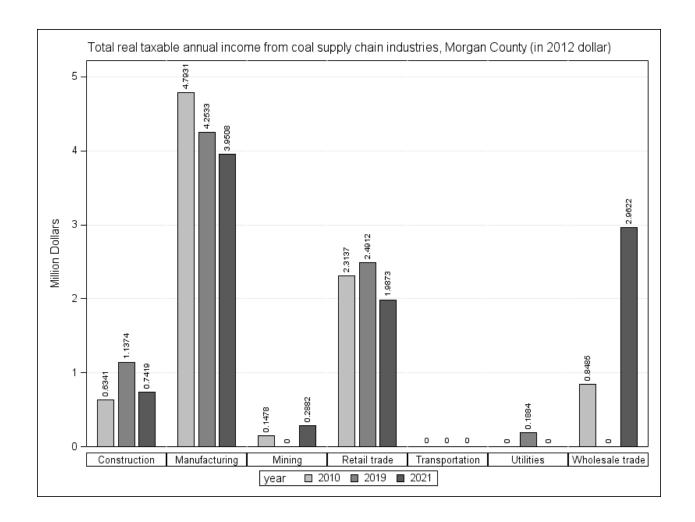

Figure 20: The Buckeye Hills region's total real taxable annual income from the coal supply chain industry