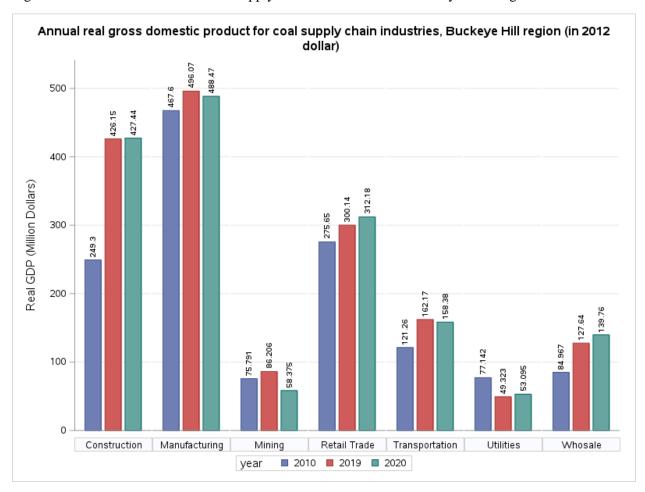

Real GDP contributed by the construction sector in the Buckeye Hills region increased by \$176.8 million, from \$249.3 million in 2010 to \$426.1 million in 2019 (Table 17). The sector's total real annual wage and real taxable wage increased by \$63.3 million and \$10.8 million, respectively (Tables 15 and 16). The region's annual pay for construction jobs increased from \$43,153 in 2010 to \$51,007 in 2019 (Figure 19). The increase in annual pay made construction jobs the highest-paid jobs in the Buckeye Hills coal supply chain's sectors.

In 2019, the sector contributed \$496 million to the region's real GDP, \$28.4 million higher than its contribution to real GDP in 2010 (\$467.6 billion) (Table 17). The sector's total real annual wages decreased by \$17.4 million, from \$355.4 million in 2010 to \$338 million in 2019 (Table 15). The sector's total real taxable wages decreased by \$8.9 million, from \$69.3 million in 2010 to \$60.4 million in 2019 (Table 16). The average real annual pay for manufacturing jobs in the Buckeye Hills region decreased from \$45,101 in 2010 to \$39,456 in 2019 (Figure 19).

Real GDP contributed by the sector to the Buckeye Hills region increased by \$42.6 million, from \$85 million in 2010 to \$127.6 million in 2019 (Table 17). The sector's total real annual wages and taxable annual wages increased by \$7.2 million (Table 15). The average real annual pay for wholesale trade jobs in the Buckeye Hills region decreased from \$42,578 in 2010 to \$37,230 in 2019 (Figure 19).

Despite the decrease in the number of firms from 2010 to 2019, real GDP contributed by the sector to the Buckeye Hills region increased by \$24.5 million, from \$275.6 million in 2010 to \$300.1 million in 2019 (Table 17). The sector's total real annual wages increased by \$13.3 million (Table 15), and its taxable annual wages increased by \$1.2 million (Table 16). The real average annual pay for retail jobs in the region slightly increased from \$19,639 in 2010 to \$21,862 in 2019 (Figure 19). Retail jobs remained the lowest paid in the region's coal supply chain sectors.

Real GDP contributed by the transportation sector to the region increased by 29% (\$40.9 million) between 2010 and 2019, from \$121.2 million in 2019 to \$162.1 million in 2019 (Table 17). The sector's total real annual wages and taxable annual wages increased by \$20.7 million and \$3.1 million, respectively (Tables 15 and 16). Transportation jobs are the second-lowest paid jobs in the region's coal supply chain sectors. The average real annual pay for transportation jobs in the Buckeye Hills region remained stable (\$24,756 in 2010 and \$24,550 in 2019).

Table 17: Change in the coal supply chain sectors' real GDP 2010-2019 in the Buckeye Hills region.

| Industry Code | Industry Name   | Real GDP in 2010 | Real GDP in 2019 | Change in Real<br>GDP |
|---------------|-----------------|------------------|------------------|-----------------------|
| 21            | Mining          | \$75,791,000     | \$86,206,000     | \$10,415,000          |
| 22            | Utilities       | \$77,142,000     | \$49,323,000     | -\$27,819,000         |
| 23            | Construction    | \$249,304,000    | \$426,149,000    | \$176,846,000         |
| 31-33         | Manufacturing   | \$467,596,000    | \$496,072,000    | \$28,477,000          |
| 42            | Wholesale trade | \$84,967,000     | \$127,642,000    | \$42,675,000          |
| 44-45         | Retail trade    | \$275,651,000    | \$300,135,000    | \$24,484,000          |
| 48-49         | Transportation  | \$121,263,000    | \$162,175,000    | \$40,912,000          |