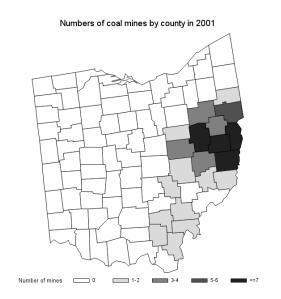

### Introduction

There were 57 coal mines active in Buckeye Hill and OMEGA regions in 2001, which accounted for 82% of all coal mines in the state of OHIO in 2001 (Table 1). In 2001, the coal production from Buckeye Hills and OMEGA regions was 22 million short tons, which accounted for 84% of Ohio coal production (Figure 8).

In 2020, only 16 coal mines in Ohio were still in production, 11 of which were in the OMEGA region, and the remaining 4 were in the Buckeye Hills region. These 15 mines in Buckeye Hills and OMEGA regions produced the majority of Ohio coal, which was about 4 million short tons in 2020 (Figure 8). The mass closure of coal mines in the Buckeye Hills and OMEGA region not only caused over 1800 jobs loss in coal mining industries (over 1300 coal mining jobs were lost in the OMEGA region, and over 500 coal mining jobs were lost in Buckeye Hills region), it also had sizable impacts on the non-primary industries in the regions' coal supply chain.

Figure 1: The number of mines by county in Ohio in 2001, 2010, and 2020

Table 1: The number of coal mines in Ohio, OMEGA, and Buckeye Hills regions 2001-2020

| The number of mines |      |       |              |  |  |
|---------------------|------|-------|--------------|--|--|
| Year                | Ohio | OMEGA | Buckeye Hill |  |  |
| 2001                | 69   | 51    | 6            |  |  |
| 2002                | 72   | 54    | 6            |  |  |
| 2003                | 66   | 50    | 5            |  |  |
| 2004                | 65   | 49    | 4            |  |  |
| 2005                | 66   | 49    | 6            |  |  |
| 2006                | 64   | 49    | 7            |  |  |
| 2007                | 68   | 52    | 8            |  |  |
| 2008                | 59   | 45    | 7            |  |  |
| 2009                | 58   | 43    | 8            |  |  |
| 2010                | 55   | 40    | 8            |  |  |
| 2011                | 58   | 43    | 8            |  |  |
| 2012                | 50   | 37    | 6            |  |  |
| 2013                | 40   | 28    | 6            |  |  |
| 2014                | 37   | 27    | 5            |  |  |
| 2015                | 33   | 24    | 5            |  |  |
| 2016                | 26   | 19    | 5            |  |  |
| 2017                | 26   | 17    | 5            |  |  |
| 2018                | 24   | 14    | 5            |  |  |
| 2019                | 21   | 13    | 5            |  |  |
| 2020                | 16   | 11    | 4            |  |  |