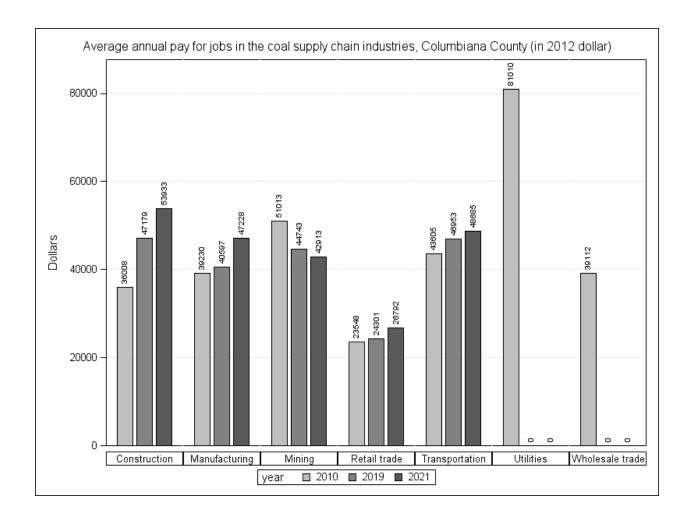

|
| Utilities       | \$1,199,595                       | \$0                               | -\$1,199,595                        |
| Construction    | \$10,447,045                      | \$15,100,314                      | \$4,653,270                         |
| Manufacturing   | \$55,699,311                      | \$65,129,742                      | \$9,430,430                         |
| Wholesale trade | \$10,438,118                      | \$0                               | -\$10,438,118                       |
| Retail trade    | \$35,705,389                      | \$30,534,527                      | -\$5,170,863                        |
| Transportation  | \$9,854,008                       | \$11,427,045                      | \$1,573,037                         |









### 4. Coshocton County

| Industry Code | Industry Name   | Real GDP in 2010 | Real GDP in 2019 | Change in Real<br>GDP |
|---------------|-----------------|------------------|------------------|-----------------------|
| 21            | Mining          | \$15.250         | \$4.255          | -\$10.9945            |
| 22            | Utilities       | \$56.365         | \$31.481         | -\$24.8844            |
| 23            | Construction    | \$26.211         | \$44.738         | \$18.5264             |
| 31-33         | Manufacturing   | \$154.658        | \$172.966        | \$18.3076             |
| 42            | Wholesale trade | \$9.070          | \$12.407         | \$3.3367              |
| 44-45         | Retail trade    | \$38.484         | \$40.228         | \$1.7434