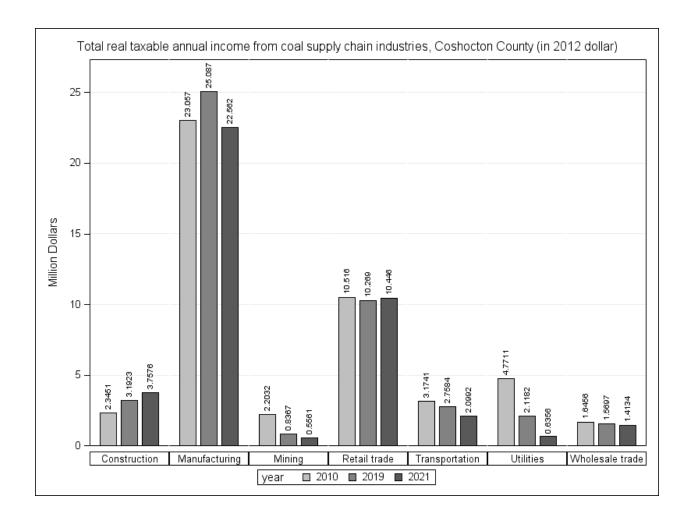

Figure 15: The OMEGA region's total real taxable annual income from the coal supply chain industry