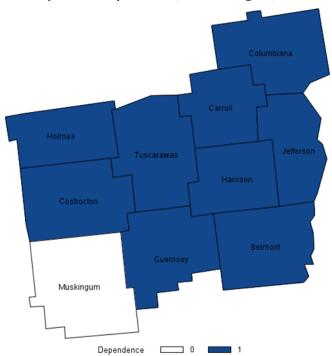

Figure 1 shows the county level of coal dependence for the counties in the OMEGA region in 2005 and 2015. All the counties in the OMEGA region are highly dependent on coal supply chain industries except for Muskingum County. The region's level of dependence on coal has not changed during the period from 2005 to 2015. Figure 2 shows the level of coal dependence for the counties in the Buckeye Hills region in 2005 and 2015. Similar to the OMEGA region, most of the counties in the Buckeye Hills region are highly coal-dependent, except for Hocking County. Morgan County was not highly dependent on coal in 2005. However, the county became more coal-dependent in 2015.

**Table 1: OMEGA Region Counties' CIE Dependence Scores** 

| County     | Global Dependence | Local Dependence |
|------------|-------------------|------------------|
| Belmont    | 3.38              | 0.35             |
| Carroll    | 1.9               | 0.47             |
| Columbiana | 0.36              | 0.02             |
| Coshocton  | 0.57              | 0                |
| Guernsey   | 0.68              | 0.07             |
| Harrison   | 8.86              | 1.71             |
| Holmes     | 0.36              | 0                |
| Jefferson  | 0.48              | 0.08             |
| Muskingum  | 0.29              | 0                |
| Tuscarawas | 0.94              | 0.16             |