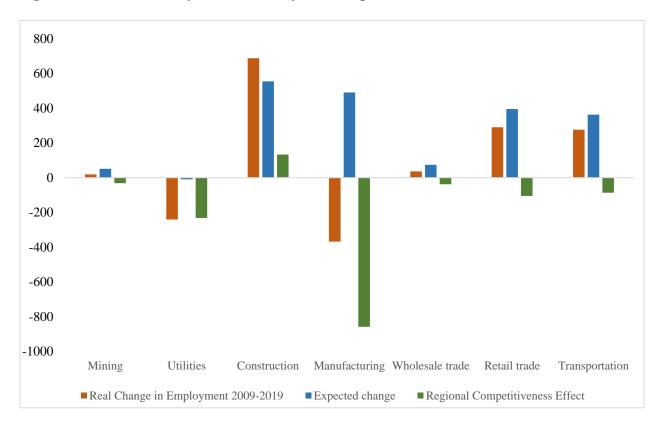

## D. Shift-Share Analysis and Projected Employment for Coal Supply Chain Sectors

After quantifying the changes for each sector in the study regions, this section shows a shift-share analysis to show the distinctiveness of the region's economy. The shift-share analysis is employed to decompose regional employment growth into three components: national growth effect, industrial mix effect, and regional competitiveness effect.

By decomposing growth into the three readily interpreted components, the shift-share analysis helps analyze whether a specific sector in the region experienced a faster or slower growth rate in employment than the national level and whether the differences in growth rate are due to regional competitive advantages or disadvantages.

#### **National Growth Effect**

The first component of a shift-share analysis is the national growth effect. This component measures how much of the regional sector's growth is explained by the overall health of the national economy. In other words, it measures the number of jobs created locally due to the national employment trend. If the national economy is healthy and experiences positive employment growth, positive employment growth would be expected in each regional sector. From 2009 to 2019, the US experienced a 14% growth in total employment (1.4% per year) (Table 9). This annual national growth rate is then used to calculate the national growth effect for each sector in the region.

#### **Industrial Mix Effect**

The second component of a shift-share analysis is the industrial mix effect. This component measures how much of the regional sector's growth is explained by the sector's growth at the national level. From 2010 to 2019, the construction and transportation sectors in the coal supply chain enjoyed faster employment growth rates at the national level than average (Table 9). Mining, manufacturing, wholesale trade, and retail trade experienced some growth, but their growth rates are lower than the national average. The utility sector is the only sector in the coal supply chain that experienced a decline in employment at the national level (Table 9).

#### **Expected Change in Employment**

The expected change in employment is the sum of the national growth effect and the industrial mix effect. This is the employment change one will expect to see in a regional sector if the sector follows the national trend.

#### **Regional Competitive Effect**

The third component of a shift-share analysis is the regional competitive effect. This component helps determine whether a regional sector is growing faster or slower than a similar sector at the national level. The regional competitive effect for a sector is the difference between the actual and the expected changes in employment. This effect reflects regional comparative advantages or disadvantages of a sector compared to the national level.