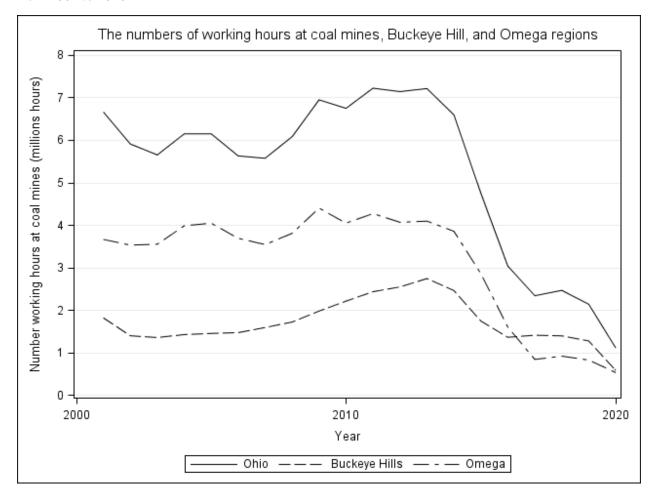

Figure 6: The number of working hours at coal mines in OHIO, OMEGA, and Buckeye Hills regions from 2001 to 2020