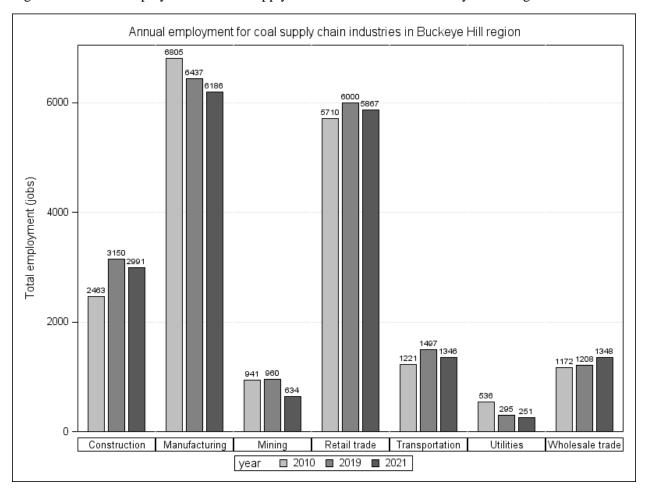

#### II. BUCKEYE HILLS REGION

From 2010 to 2019, 4 coal mines closed in the OMEGA region. In this section, we quantify the impacts of coal decline on sectors in the coal supply chain, including Mining, Utilities, Construction, Manufacturing, Wholesale Trade, Retail Trade, and Transportation.

#### **Mining**

Although 4 coal mines closed in the Buckeye Hills region from 2010 to 2019, the number of mining establishments increased by 2 from 117 businesses in 2010 to 119 firms in 2019 (Table 13), and mining employment increased by 19 jobs (Table 14). The increase in the number of mining establishments and jobs is due to the rapid rise in shale oil and gas development in the region since 2012 (Image A).

#### **Utilities**

The number of utility establishments in the region decreased from 39 firms to 37 firms during the period from 2010 to 2019 (Table 13). On average, the utility sector's employment in the region decreased by 5% per year (Table 14), from 536 jobs in 2010 to 295 jobs in 2019.

#### Construction

Construction has been the fastest-growing sector in terms of employment in the Buckeye Hills region since 2010. Although from 2010 to 2019, the number of construction establishments decreased by 6, from 425 firms in 2010 to 419 firms in 2019 (Table 13), the total number of construction jobs in the region increased by 3.1% annually from 2,463 jobs in 2010 to 3,150 jobs in 2019 (Table 14).

#### **Manufacturing**

Manufacturing is the biggest employment sector in the Buckeye Hills region's coal supply chain. The sector's total employment decreased by 368 jobs, from 6,805 jobs in 2010 to 6,437 jobs in 2019 (Table 14). The number of manufacturing establishments in the region decreased from 213 firms in 2010 to 171 firms in 2019 (Table 13), which explains the loss in the sector's total employment (Table 14). On average, manufacturing employment in the region declined by 0.6% per year from 2010 to 2019.

#### Wholesale Trade

From 2010 to 2019, the wholesale trade sector's number of establishments increased by 8, from 141 firms in 2010 to 149 firms in 2019 (Table 13), which helped to add 36 jobs to the sector's total employment, from 1,172 jobs in 2010 to 1,208 jobs in 2019. On average, the sector's employment decreased by 0.3% per year from 2010 to 2019 (Table 14).

#### **Retail Trade**

The number of retail trade establishments in the Buckeye Hills region decreased from 537 firms in 2010 to 521 firms in 2019 (Table 13). Despite the number of firms reduced, the sector's employment grew by 190 jobs during the same period (Table 14). On average, retail trade employment increased by 0.6% per year from 2010 to 2019 (Table 14).

### **Transportation**

Transportation is the second fastest-growing sector in the Buckeye Hills coal supply chain sectors. The number of establishments grew by 30, from 118 firms in 2010 to 148 firms in 2019 (Table 13). The sector's employment increased from 1,221 jobs in 2010 to 1,497 jobs in 2019 (Table 14). On average, regional transportation employment grew by 2.5% per year (Table 14).

Table 14: Change in the coal supply chain sectors' employment 2010-2019 in the Buckeye Hills region.

| Industry | Industry Name   | Employment | Employment | Change in  | Percent change in |
|----------|-----------------|------------|------------|------------|-------------------|
| Code     |                 | in 2010    | in 2019    | Employment | Employment (%)    |
| 21       | Mining          | 941        | 960        | 19         | 0.2               |
| 22       | Utilities       | 536        | 295        | -241       | -5.0              |
| 23       | Construction    | 2463       | 3150       | 687        | 3.1               |
| 31-33    | Manufacturing   | 6805       | 6437       | -368       | -0.6              |
| 42       | Wholesale trade | 1172       | 1208       | 36         | 0.3               |
| 44-45    | Retail trade    | 5710       | 6000       | 290        | 0.6               |
| 48-49    | Transportation  | 1221       | 1497       | 276        | 2.5               |