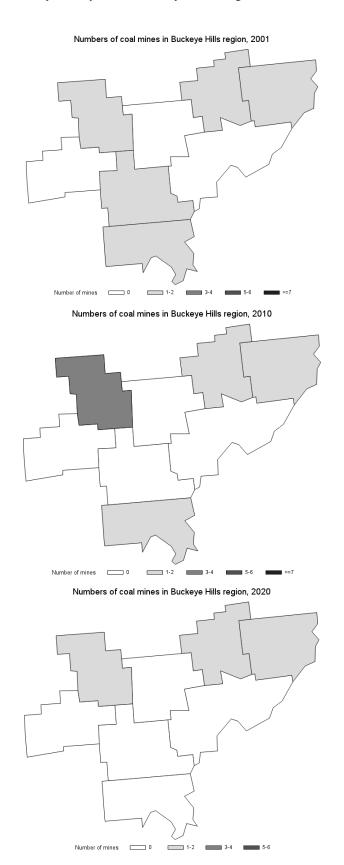

Figure 1: The number of mines by county in Ohio in 2001, 2010, and 2020

Table 1: The number of coal mines in Ohio, OMEGA, and Buckeye Hills regions 2001-2020

| The number of mines |      |       |              |  |  |
|---------------------|------|-------|--------------|--|--|
| Year                | Ohio | OMEGA | Buckeye Hill |  |  |
| 2001                | 69   | 51    | 6            |  |  |
| 2002                | 72   | 54    | 6            |  |  |
| 2003                | 66   | 50    | 5            |  |  |
| 2004                | 65   | 49    | 4            |  |  |
| 2005                | 66   | 49    | 6            |  |  |
| 2006                | 64   | 49    | 7            |  |  |
| 2007                | 68   | 52    | 8            |  |  |
| 2008                | 59   | 45    | 7            |  |  |
| 2009                | 58   | 43    | 8            |  |  |
| 2010                | 55   | 40    | 8            |  |  |
| 2011                | 58   | 43    | 8            |  |  |
| 2012                | 50   | 37    | 6            |  |  |
| 2013                | 40   | 28    | 6            |  |  |
| 2014                | 37   | 27    | 5            |  |  |
| 2015                | 33   | 24    | 5            |  |  |
| 2016                | 26   | 19    | 5            |  |  |
| 2017                | 26   | 17    | 5            |  |  |
| 2018                | 24   | 14    | 5            |  |  |
| 2019                | 21   | 13    | 5            |  |  |
| 2020                | 16   | 11    | 4            |  |  |

Figure 2: The number of mines by county in the OMEGA region in 2001, 2010, and 2020

Figure 3: The number of mines by county in the Buckeye Hills region in 2001, 2010, and 2020

Table 2: The number of mines by county in the OMEGA region in 2001, 2010, and 2020

Figure 1 shows the county level of coal dependence for the counties in the OMEGA region in 2005 and 2015. All the counties in the OMEGA region are highly dependent on coal supply chain industries except for Muskingum County. The region's level of dependence on coal has not changed during the period from 2005 to 2015. Figure 2 shows the level of coal dependence for the counties in the Buckeye Hills region in 2005 and 2015. Similar to the OMEGA region, most of the counties in the Buckeye Hills region are highly coal-dependent, except for Hocking County. Morgan County was not highly dependent on coal in 2005. However, the county became more coal-dependent in 2015.