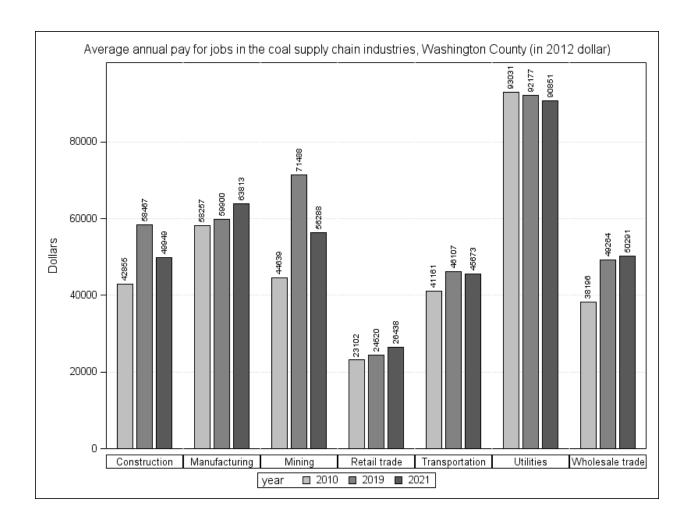

From 2010 to 2019, real GDP<sup>3</sup> from the mining industry in the OMEGA region increased by \$61.7 million, total real annual wages increased by \$75.3 million (Table 6), and real taxable annual wages increased by \$9.9 million (Table 7). The region's average real annual pay for mining jobs decreased from \$49,963 in 2010 to \$45,378 in 2019 (Figure 14).

Real GDP contributed to the region by the utility sector decreased by \$45 million between 2010 and 2019 (Table 8). The sector's total real annual wages and real taxable wages declined by \$36.4 million and \$6.8 million, respectively (Tables 6 and 7). Although the average annual pay for utility jobs in the region decreased from \$64,902 in 2010 to \$60,097 in 2019 (Figure 14), utility jobs remained the highest pay jobs in OMEGA coal supply chain's sectors.

Real GDP contributed by the construction sector in the OMEGA region increased by \$378 million, from \$733 million in 2010 to \$1.11 billion in 2019 (Table 8). The sector's total real annual wage and real taxable wage increased by \$140.8 million and \$4,2 million, respectively. The region's annual pay for construction jobs increased from \$39,900 in 2010 to \$45,002 in 2019 (Figure 14).

In 2019, the sector contributed \$2.26 billion to the region's real GDP, which was \$500 million higher than its contribution to real GDP in 2010 (\$1.76 billion) (Table 8). The sector's total real annual wages increased by \$280 million, from \$1.26 billion in 2010 to \$1.54 billion in 2019 (Table 6). The sector's total real taxable wages increased by \$28.8 million, from \$307.8 million in 2010 to \$336.6 million in 2019 (Table 7). The average real annual pay for manufacturing jobs in the OMEGA region increased from \$43,177 to \$50,464 (Figure 14). The increase in real average annual pay made manufacturing jobs the second highest-paid jobs in the coal supply chain in the region.

Real GDP contributed by the sector to the OMEGA region decreased by \$20 million, from \$386 million in 2010 to \$366 million in 2019 (Table 8). The sector's total real annual wages and taxable annual wages decreased by \$9.3 million and \$15.3 million, respectively (Tables 6 and 7). The average real annual pay for wholesale trade jobs in the OMEGA region also decreased from \$37,448 in 2010 to \$32,117 in 2019 (Figure 14). The decrease in average real annual pay has made wholesale trade jobs the second-lowest paid jobs in the region's coal supply chain sectors.

annual wages decreased by \$4.1 million (Table 7). The real average annual pay for retail jobs in the region slightly increased from \$22,042 in 2010 to \$23,385 in 2019 (Figure 14). Retail jobs remained the lowest paid in the region's coal supply chain sectors.

Real GDP contributed by the transportation sector to the region increased by more than 60% (\$278 million) between 2010 and 2019, from \$457 million in 2019 to \$736 million in 2019 (Table 8). The sector's total real annual wages and taxable annual wages increased by \$152 million and \$24.3 million, respectively. Average real annual pay for transportation jobs in the OMEGA region increased significantly from \$31,467 in 2010 to \$40,635 in 2019.