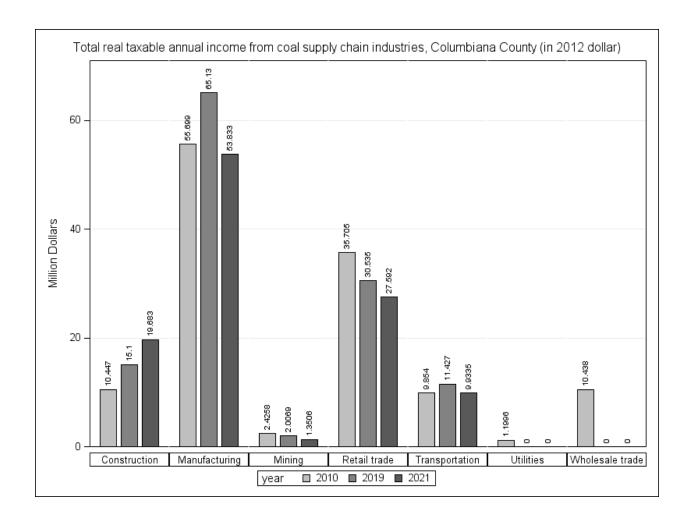

|
| Utilities       | \$1,199,595                       | \$0                               | -\$1,199,595                        |
| Construction    | \$10,447,045                      | \$15,100,314                      | \$4,653,270                         |
| Manufacturing   | \$55,699,311                      | \$65,129,742                      | \$9,430,430                         |
| Wholesale trade | \$10,438,118                      | \$0                               | -\$10,438,118                       |
| Retail trade    | \$35,705,389                      | \$30,534,527                      | -\$5,170,863                        |
| Transportation  | \$9,854,008                       | \$11,427,045                      | \$1,573,037                         |









### 4. Coshocton County

| Industry Code | Industry Name   | Real GDP in 2010 | Real GDP in 2019 | Change in Real<br>GDP |
|---------------|-----------------|------------------|------------------|-----------------------|
| 21            | Mining          | \$15.250         | \$4.255          | -\$10.9945            |
| 22            | Utilities       | \$56.365         | \$31.481         | -\$24.8844            |
| 23            | Construction    | \$26.211         | \$44.738         | \$18.5264             |
| 31-33         | Manufacturing   | \$154.658        | \$172.966        | \$18.3076             |
| 42            | Wholesale trade | \$9.070          | \$12.407         | \$3.3367              |
| 44-45         | Retail trade    | \$38.484         | \$40.228         | \$1.7434