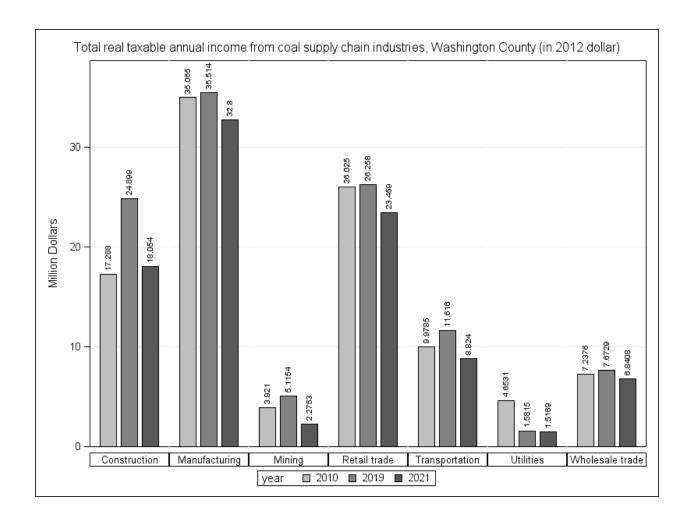

From 2010 to 2019, real GDP<sup>3</sup> from the mining industry in the OMEGA region increased by \$61.7 million, total real annual wages increased by \$75.3 million (Table 6), and real taxable annual wages increased by \$9.9 million (Table 7). The region's average real annual pay for mining jobs decreased from \$49,963 in 2010 to \$45,378 in 2019 (Figure 14).

Real GDP contributed to the region by the utility sector decreased by \$45 million between 2010 and 2019 (Table 8). The sector's total real annual wages and real taxable wages declined by \$36.4 million and \$6.8 million, respectively (Tables 6 and 7). Although the average annual pay for utility jobs in the region decreased from \$64,902 in 2010 to \$60,097 in 2019 (Figure 14), utility jobs remained the highest pay jobs in OMEGA coal supply chain's sectors.

Real GDP contributed by the construction sector in the OMEGA region increased by \$378 million, from \$733 million in 2010 to \$1.11 billion in 2019 (Table 8). The sector's total real annual wage and real taxable wage increased by \$140.8 million and \$4,2 million, respectively. The region's annual pay for construction jobs increased from \$39,900 in 2010 to \$45,002 in 2019 (Figure 14).

In 2019, the sector contributed \$2.26 billion to the region's real GDP, which was \$500 million higher than its contribution to real GDP in 2010 (\$1.76 billion) (Table 8). The sector's total real annual wages increased by \$280 million, from \$1.26 billion in 2010 to \$1.54 billion in 2019 (Table 6). The sector's total real taxable wages increased by \$28.8 million, from \$307.8 million in 2010 to \$336.6 million in 2019 (Table 7). The average real annual pay for manufacturing jobs in the OMEGA region increased from \$43,177 to \$50,464 (Figure 14). The increase in real average annual pay made manufacturing jobs the second highest-paid jobs in the coal supply chain in the region.

Real GDP contributed by the sector to the OMEGA region decreased by \$20 million, from \$386 million in 2010 to \$366 million in 2019 (Table 8). The sector's total real annual wages and taxable annual wages decreased by \$9.3 million and \$15.3 million, respectively (Tables 6 and 7). The average real annual pay for wholesale trade jobs in the OMEGA region also decreased from \$37,448 in 2010 to \$32,117 in 2019 (Figure 14). The decrease in average real annual pay has made wholesale trade jobs the second-lowest paid jobs in the region's coal supply chain sectors.

Despite the decrease in the number of firms and employment from 2010 to 2019, real GDP contributed by the sector to the OMEGA region increased by \$122 million, from \$880 million in 2010 to \$1 billion in 2019 (Table 8). The sector's total real annual wages increased by \$33 million (Table 6), while its taxable

Real GDP contributed by the transportation sector to the region increased by more than 60% (\$278 million) between 2010 and 2019, from \$457 million in 2019 to \$736 million in 2019 (Table 8). The sector's total real annual wages and taxable annual wages increased by \$152 million and \$24.3 million, respectively. Average real annual pay for transportation jobs in the OMEGA region increased significantly from \$31,467 in 2010 to \$40,635 in 2019.