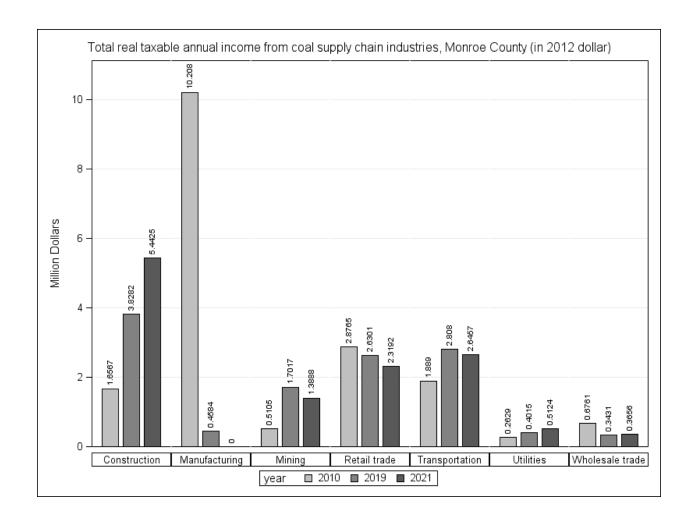

Figure 15: The OMEGA region's total real taxable annual income from the coal supply chain industry