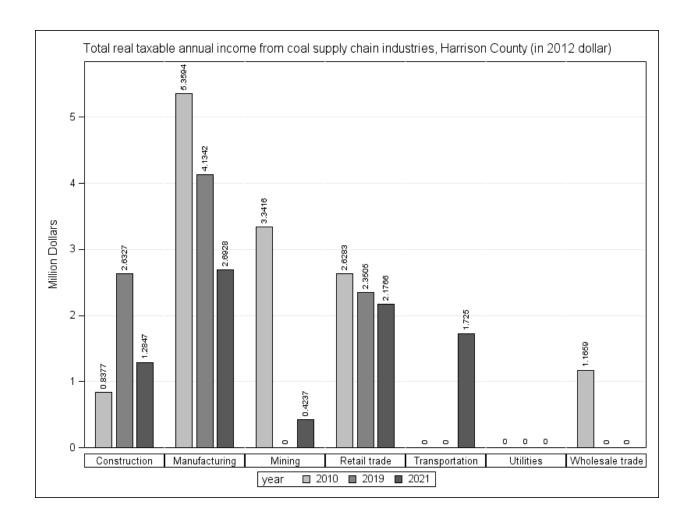

Figure 15: The OMEGA region's total real taxable annual income from the coal supply chain industry