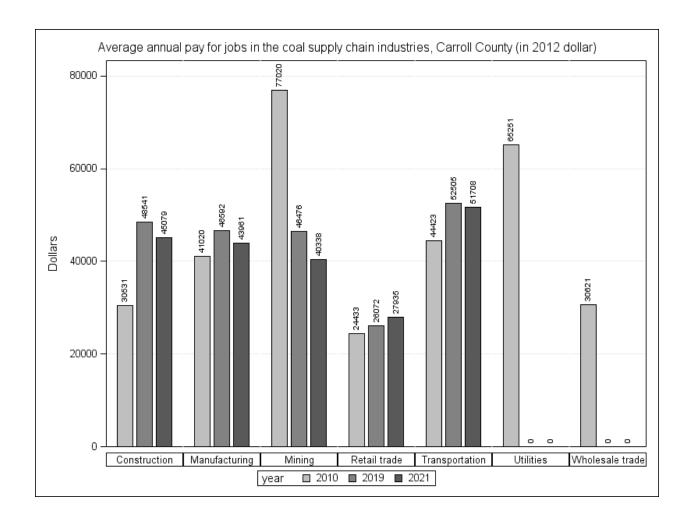

From 2010 to 2019, real GDP<sup>3</sup> from the mining industry in the OMEGA region increased by \$61.7 million, total real annual wages increased by \$75.3 million (Table 6), and real taxable annual wages increased by \$9.9 million (Table 7). The region's average real annual pay for mining jobs decreased from \$49,963 in 2010 to \$45,378 in 2019 (Figure 14).

Real GDP contributed to the region by the utility sector decreased by \$45 million between 2010 and 2019 (Table 8). The sector's total real annual wages and real taxable wages declined by \$36.4 million and \$6.8 million, respectively (Tables 6 and 7). Although the average annual pay for utility jobs in the region decreased from \$64,902 in 2010 to \$60,097 in 2019 (Figure 14), utility jobs remained the highest pay jobs in OMEGA coal supply chain's sectors.

Real GDP contributed by the construction sector in the OMEGA region increased by \$378 million, from \$733 million in 2010 to \$1.11 billion in 2019 (Table 8). The sector's total real annual wage and real taxable wage increased by \$140.8 million and \$4,2 million, respectively. The region's annual pay for construction jobs increased from \$39,900 in 2010 to \$45,002 in 2019 (Figure 14).

In 2019, the sector contributed \$2.26 billion to the region's real GDP, which was \$500 million higher than its contribution to real GDP in 2010 (\$1.76 billion) (Table 8). The sector's total real annual wages increased by \$280 million, from \$1.26 billion in 2010 to \$1.54 billion in 2019 (Table 6). The sector's total real taxable wages increased by \$28.8 million, from \$307.8 million in 2010 to \$336.6 million in 2019 (Table 7). The average real annual pay for manufacturing jobs in the OMEGA region increased from \$43,177 to \$50,464 (Figure 14). The increase in real average annual pay made manufacturing jobs the second highest-paid jobs in the coal supply chain in the region.

Real GDP contributed by the sector to the OMEGA region decreased by \$20 million, from \$386 million in 2010 to \$366 million in 2019 (Table 8). The sector's total real annual wages and taxable annual wages decreased by \$9.3 million and \$15.3 million, respectively (Tables 6 and 7). The average real annual pay for wholesale trade jobs in the OMEGA region also decreased from \$37,448 in 2010 to \$32,117 in 2019 (Figure 14). The decrease in average real annual pay has made wholesale trade jobs the second-lowest paid jobs in the region's coal supply chain sectors.

annual wages decreased by \$4.1 million (Table 7). The real average annual pay for retail jobs in the region slightly increased from \$22,042 in 2010 to \$23,385 in 2019 (Figure 14). Retail jobs remained the lowest paid in the region's coal supply chain sectors.

Real GDP contributed by the transportation sector to the region increased by more than 60% (\$278 million) between 2010 and 2019, from \$457 million in 2019 to \$736 million in 2019 (Table 8). The sector's total real annual wages and taxable annual wages increased by \$152 million and \$24.3 million, respectively. Average real annual pay for transportation jobs in the OMEGA region increased significantly from \$31,467 in 2010 to \$40,635 in 2019.