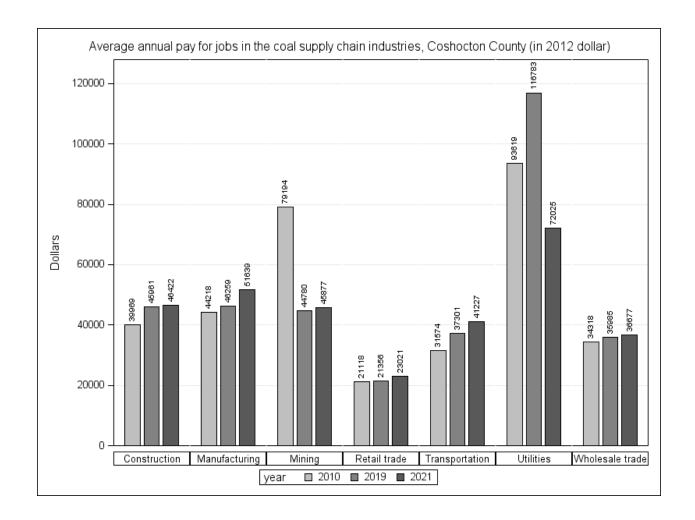

annual wages decreased by \$4.1 million (Table 7). The real average annual pay for retail jobs in the region slightly increased from \$22,042 in 2010 to \$23,385 in 2019 (Figure 14). Retail jobs remained the lowest paid in the region's coal supply chain sectors.