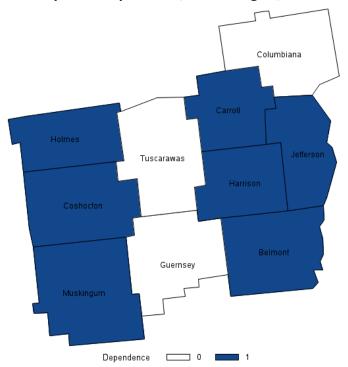

Figure 5: Map of CIE Risk, OMEGA Region

## Map of CIE risk, OMEGA region

Counties with Risk = 1 expect to see further negative impact

Table 6: Buckeye Hills Counties' CIE Risk Score

| County     | Mine-productivity Risk | Risk score |
|------------|------------------------|------------|
| Athens     | 30.88                  | 0.43       |
| Hocking    | 0                      | 0.28       |
| Meigs      | 6.98                   | 0.25       |
| Monroe     | 0                      | 0.55       |
| Morgan     | 0                      | 0.3        |
| Noble      | 0                      | 1.87       |
| Perry      | 80.14                  | 2.56       |
| Washington | 0                      | 0.41       |