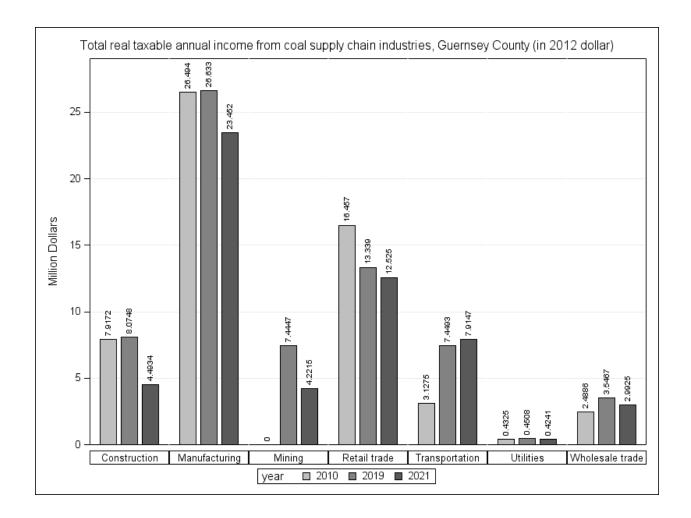

Figure 15: The OMEGA region's total real taxable annual income from the coal supply chain industry