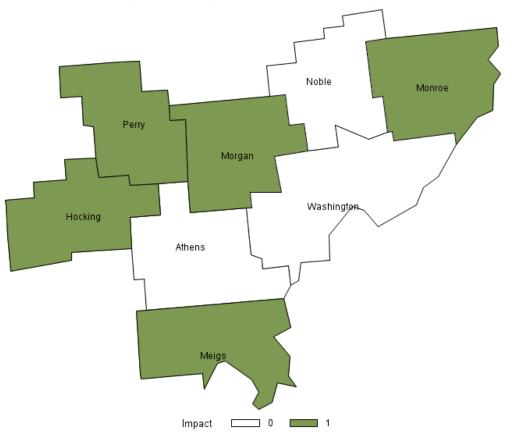

**The CIE impact score** measures the negative impact a county has observed from coal decline. A large negative CIE impact score means the county has lost most of its coal-related jobs. Counties with positive impact scores observed coal-related job gain. Figures 3 and 4 show the county-level CIE impact score for the OMEGA and Buckeye Hills regions, respectively (Jackson and Jarosi, 2018).

In the Buckeye Hills region, Athens, Perry, Meigs, and Washington are the counties that have suffered a high negative impact from the decline in the coal industry and lost most of their coal-related jobs. Morgan County, Noble County, and Monroe County are still highly dependent on coal but have yet to suffer a high level of coal-related job loss.

Figure 4: Map of CIE Impact, Buckeye Hills Region

### Map of CIE impact, Buckeye Hills region

Counties with Impact = 1 suffered high level of job loss

The CIE risk score measures the degrees to which counties are at risk of suffering further negative impacts as the coal industry continues to decline. The county risk score is associated with the county dependence score and mines' productivity. If a county is highly dependent on coal, but its coal mines' productivity is low, it is at higher risk of closure because its mines are not profitable. Conversely, counties with high-productivity mines face a lower risk of closure. Counties with no mines and high coal-related employment concentrations also face a higher risk of further job loss as the coal industry continues to decline.