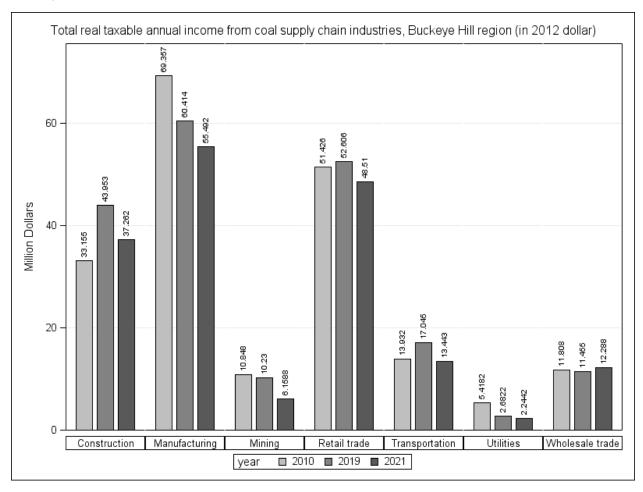

Figure 20: The Buckeye Hills region's total real taxable annual income from the coal supply chain industry

Table 17: Change in the coal supply chain sectors' real GDP 2010-2019 in the Buckeye Hills region.

| Industry Code | Industry Name   | Real GDP in 2010 | Real GDP in 2019 | Change in Real<br>GDP |
|---------------|-----------------|------------------|------------------|-----------------------|
| 21            | Mining          | \$75,791,000     | \$86,206,000     | \$10,415,000          |
| 22            | Utilities       | \$77,142,000     | \$49,323,000     | -\$27,819,000         |
| 23            | Construction    | \$249,304,000    | \$426,149,000    | \$176,846,000         |
| 31-33         | Manufacturing   | \$467,596,000    | \$496,072,000    | \$28,477,000          |
| 42            | Wholesale trade | \$84,967,000     | \$127,642,000    | \$42,675,000          |
| 44-45         | Retail trade    | \$275,651,000    | \$300,135,000    | \$24,484,000          |
| 48-49         | Transportation  | \$121,263,000    | \$162,175,000    | \$40,912,000          |