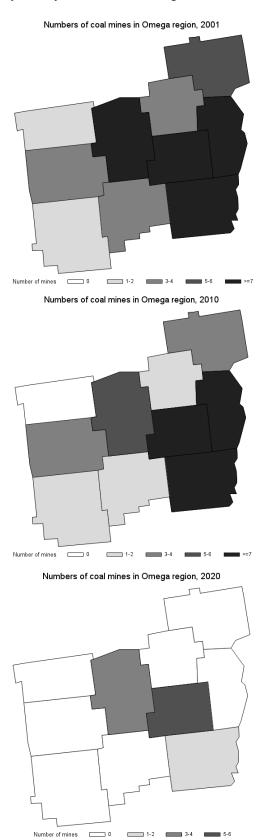

Figure 2: The number of mines by county in the OMEGA region in 2001, 2010, and 2020

Figure 3: The number of mines by county in the Buckeye Hills region in 2001, 2010, and 2020

Table 2: The number of mines by county in the OMEGA region in 2001, 2010, and 2020

| The number of coal mines in OMEGA counties |      |      |      |  |  |
|--------------------------------------------|------|------|------|--|--|
| Communication                              | Year |      |      |  |  |
| County                                     | 2001 | 2010 | 2020 |  |  |
| Belmont                                    | 12   | 8    | 2    |  |  |
| Carroll                                    | 3    | 2    | 0    |  |  |
| Columbiana                                 | 5    | 4    | 0    |  |  |
| Coshocton                                  | 3    | 3    | 0    |  |  |
| Guernsey                                   | 3    | 1    | 0    |  |  |
| Harrison                                   | 7    | 8    | 5    |  |  |
| Holmes                                     | 1    | 0    | 0    |  |  |
| Jefferson                                  | 9    | 7    | 0    |  |  |
| Muskingum                                  | 1    | 1    | 0    |  |  |
| Tuscarawas                                 | 8    | 6    | 4    |  |  |