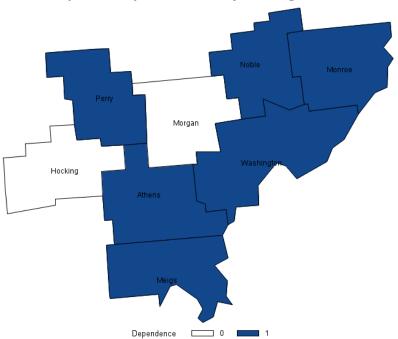

Figure 1 shows the county level of coal dependence for the counties in the OMEGA region in 2005 and 2015. All the counties in the OMEGA region are highly dependent on coal supply chain industries except for Muskingum County. The region's level of dependence on coal has not changed during the period from 2005 to 2015. Figure 2 shows the level of coal dependence for the counties in the Buckeye Hills region in 2005 and 2015. Similar to the OMEGA region, most of the counties in the Buckeye Hills region are highly coal-dependent, except for Hocking County. Morgan County was not highly dependent on coal in 2005. However, the county became more coal-dependent in 2015.

### Map of coal dependence, Buckeye Hills region, 2015

Counties with Dependence = 1 are highly dependent on coal supply chain industries

Table 2: Buckeye Hills counties' CIE Dependence Scores

| County     | 2015 Global Dependence | 2015 Local Dependence |
|------------|------------------------|-----------------------|
| Athens     | 0.33                   | 0.05                  |
| Hocking    | 0.28                   | 0                     |
| Meigs      | 0.24                   | 0                     |
| Monroe     | 0.55                   | 0                     |
| Morgan     | 0.3                    | 0                     |
| Noble      | 1.87                   | 0                     |
| Perry      | 1.42                   | 0.34                  |
| Washington | 0.41                   | 0                     |