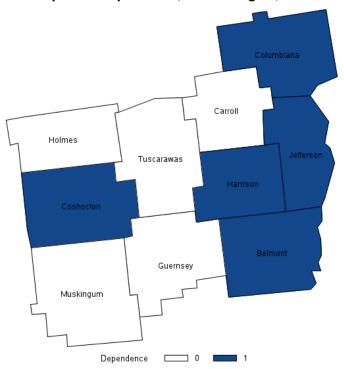

Figure 3: Map of CIE Impact, OMEGA Region

# Map of CIE impact, OMEGA region

Counties with Impact = 1 suffered high level of job loss

Table 4: Buckeye Hills Counties' CIE Impact Score.

| County     | Impact Score |  |
|------------|--------------|--|
| Athens     | -0.07        |  |
| Hocking    | 0.06         |  |
| Meigs      | -0.5         |  |
| Monroe     | 0.05         |  |
| Morgan     | 0.04         |  |
| Noble      | 0.1          |  |
| Perry      | -0.04        |  |
| Washington | -0.11        |  |