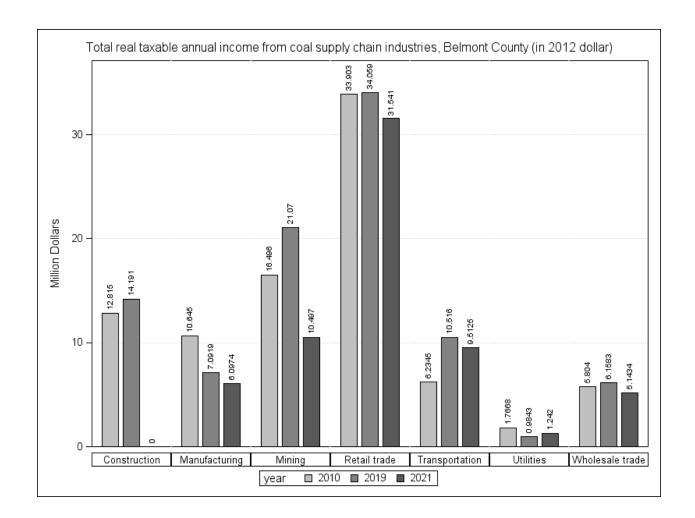

From 2010 to 2019, real GDP<sup>3</sup> from the mining industry in the OMEGA region increased by \$61.7 million, total real annual wages increased by \$75.3 million (Table 6), and real taxable annual wages increased by \$9.9 million (Table 7). The region's average real annual pay for mining jobs decreased from \$49,963 in 2010 to \$45,378 in 2019 (Figure 14).

Real GDP contributed to the region by the utility sector decreased by \$45 million between 2010 and 2019 (Table 8). The sector's total real annual wages and real taxable wages declined by \$36.4 million and \$6.8 million, respectively (Tables 6 and 7). Although the average annual pay for utility jobs in the region decreased from \$64,902 in 2010 to \$60,097 in 2019 (Figure 14), utility jobs remained the highest pay jobs in OMEGA coal supply chain's sectors.

Real GDP contributed by the construction sector in the OMEGA region increased by \$378 million, from \$733 million in 2010 to \$1.11 billion in 2019 (Table 8). The sector's total real annual wage and real taxable wage increased by \$140.8 million and \$4,2 million, respectively. The region's annual pay for construction jobs increased from \$39,900 in 2010 to \$45,002 in 2019 (Figure 14).

In 2019, the sector contributed \$2.26 billion to the region's real GDP, which was \$500 million higher than its contribution to real GDP in 2010 (\$1.76 billion) (Table 8). The sector's total real annual wages increased by \$280 million, from \$1.26 billion in 2010 to \$1.54 billion in 2019 (Table 6). The sector's total real taxable wages increased by \$28.8 million, from \$307.8 million in 2010 to \$336.6 million in 2019 (Table 7). The average real annual pay for manufacturing jobs in the OMEGA region increased from \$43,177 to \$50,464 (Figure 14). The increase in real average annual pay made manufacturing jobs the second highest-paid jobs in the coal supply chain in the region.

Real GDP contributed by the sector to the OMEGA region decreased by \$20 million, from \$386 million in 2010 to \$366 million in 2019 (Table 8). The sector's total real annual wages and taxable annual wages decreased by \$9.3 million and \$15.3 million, respectively (Tables 6 and 7). The average real annual pay for wholesale trade jobs in the OMEGA region also decreased from \$37,448 in 2010 to \$32,117 in 2019 (Figure 14). The decrease in average real annual pay has made wholesale trade jobs the second-lowest paid jobs in the region's coal supply chain sectors.

Despite the decrease in the number of firms and employment from 2010 to 2019, real GDP contributed by the sector to the OMEGA region increased by \$122 million, from \$880 million in 2010 to \$1 billion in 2019 (Table 8). The sector's total real annual wages increased by \$33 million (Table 6), while its taxable