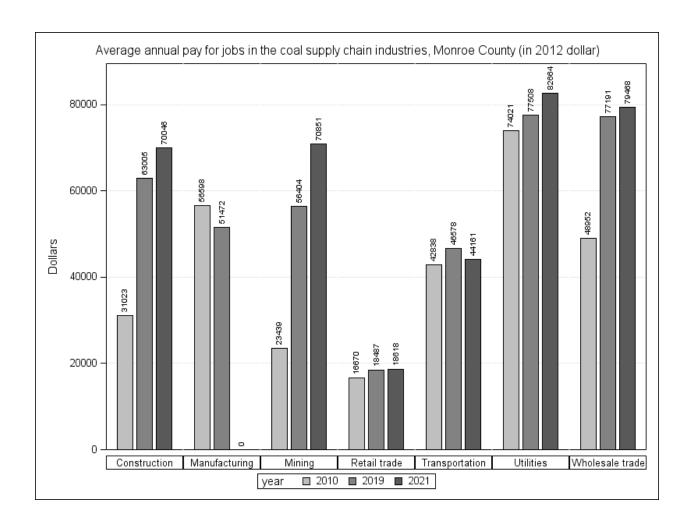

From 2010 to 2019, real GDP<sup>3</sup> from the mining industry in the OMEGA region increased by \$61.7 million, total real annual wages increased by \$75.3 million (Table 6), and real taxable annual wages increased by \$9.9 million (Table 7). The region's average real annual pay for mining jobs decreased from \$49,963 in 2010 to \$45,378 in 2019 (Figure 14).

Real GDP contributed to the region by the utility sector decreased by \$45 million between 2010 and 2019 (Table 8). The sector's total real annual wages and real taxable wages declined by \$36.4 million and \$6.8 million, respectively (Tables 6 and 7). Although the average annual pay for utility jobs in the region decreased from \$64,902 in 2010 to \$60,097 in 2019 (Figure 14), utility jobs remained the highest pay jobs in OMEGA coal supply chain's sectors.

Real GDP contributed by the construction sector in the OMEGA region increased by \$378 million, from \$733 million in 2010 to \$1.11 billion in 2019 (Table 8). The sector's total real annual wage and real taxable wage increased by \$140.8 million and \$4,2 million, respectively. The region's annual pay for construction jobs increased from \$39,900 in 2010 to \$45,002 in 2019 (Figure 14).

In 2019, the sector contributed \$2.26 billion to the region's real GDP, which was \$500 million higher than its contribution to real GDP in 2010 (\$1.76 billion) (Table 8). The sector's total real annual wages increased by \$280 million, from \$1.26 billion in 2010 to \$1.54 billion in 2019 (Table 6). The sector's total real taxable wages increased by \$28.8 million, from \$307.8 million in 2010 to \$336.6 million in 2019 (Table 7). The average real annual pay for manufacturing jobs in the OMEGA region increased from \$43,177 to \$50,464 (Figure 14). The increase in real average annual pay made manufacturing jobs the second highest-paid jobs in the coal supply chain in the region.

Real GDP contributed by the sector to the OMEGA region decreased by \$20 million, from \$386 million in 2010 to \$366 million in 2019 (Table 8). The sector's total real annual wages and taxable annual wages decreased by \$9.3 million and \$15.3 million, respectively (Tables 6 and 7). The average real annual pay for wholesale trade jobs in the OMEGA region also decreased from \$37,448 in 2010 to \$32,117 in 2019 (Figure 14). The decrease in average real annual pay has made wholesale trade jobs the second-lowest paid jobs in the region's coal supply chain sectors.

annual wages decreased by \$4.1 million (Table 7). The real average annual pay for retail jobs in the region slightly increased from \$22,042 in 2010 to \$23,385 in 2019 (Figure 14). Retail jobs remained the lowest paid in the region's coal supply chain sectors.