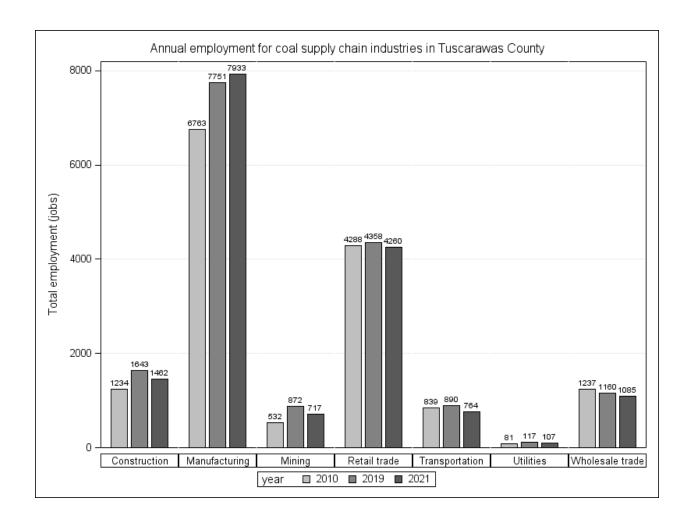

-------|-----------------------------------|--------------|-----------------------------|
| Mining          | \$5,995,916                       | \$9,199,939  | annual wages<br>\$3,204,023 |
| Utilities       | \$693,054                         | \$1,029,689  | \$336,635                   |
| Construction    | \$14,680,785                      | \$17,070,420 | \$2,389,635                 |
| Manufacturing   | \$68,063,871                      | \$74,925,893 | \$6,862,022                 |
| Wholesale trade | \$13,065,268                      | \$10,764,835 | -\$2,300,433                |
| Retail trade    | \$37,921,838                      | \$36,853,499 | -\$1,068,339                |
| Transportation  | \$9,202,818                       | \$9,325,890  | \$123,072                   |









#### **BUCKEYE HILLS REGION – COUNTY LEVEL**

List of counties in BUCKEYE HILLS region:

- 1. Athens County
- 2. Hocking County
- 3. Meigs County
- 4. Monroe County
- 5. Morgan County
- 6. Noble County
- 7. Perry County
- 8. Washington County

### 1. Athens County

| Industry Code | Industry Name   | Real GDP in 2010 | Real GDP in 2019 | Change in Real<br>GDP |
|---------------|-----------------|------------------|------------------|-----------------------|
| 21            | Mining          | \$0.00           | \$0.00           | \$0.00                |
| 22            | Utilities       | \$9.102          | \$9.9146         | \$0.8125              |
| 23            | Construction    | \$0.00           | \$64.9642        | \$64.9642             |
| 31-33         | Manufacturing   | \$