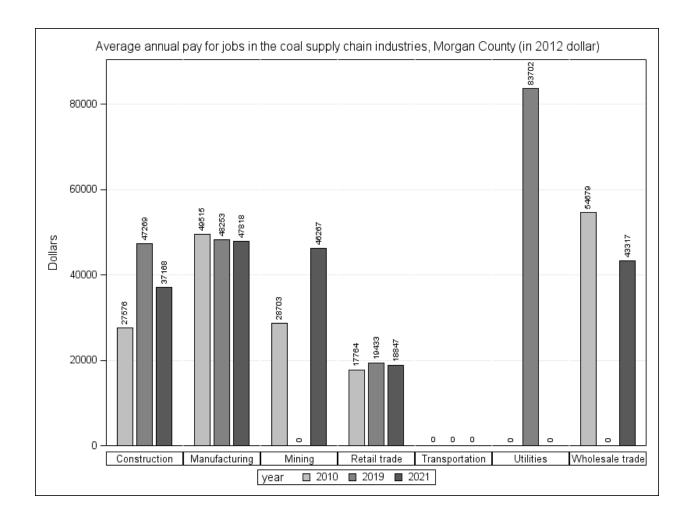

From 2010 to 2019, real GDP from the mining industry in the Buckeye Hills region increased by \$10.4 million (table 17), total real annual wages increased by \$18.5 million (Table 15), and real taxable annual wages decreased by \$617,899 (Table 16). The average annual pay for mining jobs in the region increased from \$34,352 in 2010 to \$41,225 in 2019.

Real GDP contributed to the region by the utility sector decreased by \$27.8 million between 2010 and 2019 (Table 17). The sector's total real annual and taxable wages declined by \$21.5 million and \$2.7 million, respectively (Tables 15 and 16). The average annual pay for utility jobs in the region decreased from \$44,091 in 2010 to \$37,271 in 2019 (Figure 19).

Real GDP contributed by the construction sector in the Buckeye Hills region increased by \$176.8 million, from \$249.3 million in 2010 to \$426.1 million in 2019 (Table 17). The sector's total real annual wage and real taxable wage increased by \$63.3 million and \$10.8 million, respectively (Tables 15 and 16). The region's annual pay for construction jobs increased from \$43,153 in 2010 to \$51,007 in 2019 (Figure 19). The increase in annual pay made construction jobs the highest-paid jobs in the Buckeye Hills coal supply chain's sectors.

In 2019, the sector contributed \$496 million to the region's real GDP, \$28.4 million higher than its contribution to real GDP in 2010 (\$467.6 billion) (Table 17). The sector's total real annual wages decreased by \$17.4 million, from \$355.4 million in 2010 to \$338 million in 2019 (Table 15). The sector's total real taxable wages decreased by \$8.9 million, from \$69.3 million in 2010 to \$60.4 million in 2019 (Table 16). The average real annual pay for manufacturing jobs in the Buckeye Hills region decreased from \$45,101 in 2010 to \$39,456 in 2019 (Figure 19).

Real GDP contributed by the sector to the Buckeye Hills region increased by \$42.6 million, from \$85 million in 2010 to \$127.6 million in 2019 (Table 17). The sector's total real annual wages and taxable annual wages increased by \$7.2 million (Table 15). The average real annual pay for wholesale trade jobs in the Buckeye Hills region decreased from \$42,578 in 2010 to \$37,230 in 2019 (Figure 19).

Despite the decrease in the number of firms from 2010 to 2019, real GDP contributed by the sector to the Buckeye Hills region increased by \$24.5 million, from \$275.6 million in 2010 to \$300.1 million in 2019 (Table 17). The sector's total real annual wages increased by \$13.3 million (Table 15), and its taxable annual wages increased by \$1.2 million (Table 16). The real average annual pay for retail jobs in the region slightly increased from \$19,639 in 2010 to \$21,862 in 2019 (Figure 19). Retail jobs remained the lowest paid in the region's coal supply chain sectors.

Real GDP contributed by the transportation sector to the region increased by 29% (\$40.9 million) between 2010 and 2019, from \$121.2 million in 2019 to \$162.1 million in 2019 (Table 17). The sector's total real annual wages and taxable annual wages increased by \$20.7 million and \$3.1 million, respectively (Tables 15 and 16). Transportation jobs are the second-lowest paid jobs in the region's coal supply chain sectors. The average real annual pay for transportation jobs in the Buckeye Hills region remained stable (\$24,756 in 2010 and \$24,550 in 2019).