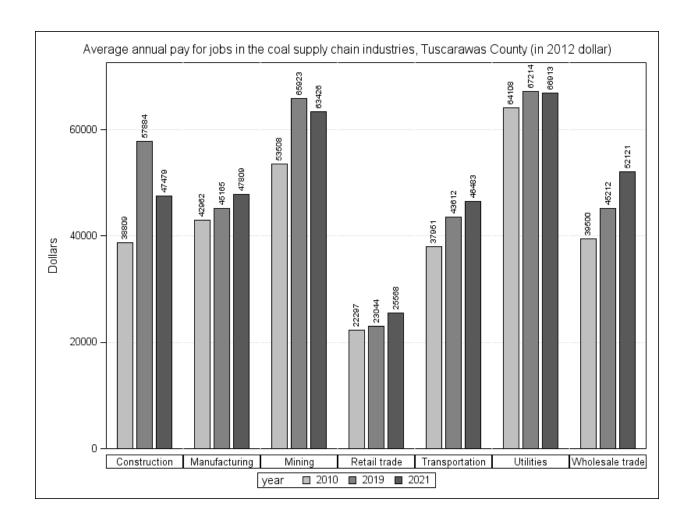

From 2010 to 2019, real GDP<sup>3</sup> from the mining industry in the OMEGA region increased by \$61.7 million, total real annual wages increased by \$75.3 million (Table 6), and real taxable annual wages increased by \$9.9 million (Table 7). The region's average real annual pay for mining jobs decreased from \$49,963 in 2010 to \$45,378 in 2019 (Figure 14).

Real GDP contributed to the region by the utility sector decreased by \$45 million between 2010 and 2019 (Table 8). The sector's total real annual wages and real taxable wages declined by \$36.4 million and \$6.8 million, respectively (Tables 6 and 7). Although the average annual pay for utility jobs in the region decreased from \$64,902 in 2010 to \$60,097 in 2019 (Figure 14), utility jobs remained the highest pay jobs in OMEGA coal supply chain's sectors.

Real GDP contributed by the construction sector in the OMEGA region increased by \$378 million, from \$733 million in 2010 to \$1.11 billion in 2019 (Table 8). The sector's total real annual wage and real taxable wage increased by \$140.8 million and \$4,2 million, respectively. The region's annual pay for construction jobs increased from \$39,900 in 2010 to \$45,002 in 2019 (Figure 14).

In 2019, the sector contributed \$2.26 billion to the region's real GDP, which was \$500 million higher than its contribution to real GDP in 2010 (\$1.76 billion) (Table 8). The sector's total real annual wages increased by \$280 million, from \$1.26 billion in 2010 to \$1.54 billion in 2019 (Table 6). The sector's total real taxable wages increased by \$28.8 million, from \$307.8 million in 2010 to \$336.6 million in 2019 (Table 7). The average real annual pay for manufacturing jobs in the OMEGA region increased from \$43,177 to \$50,464 (Figure 14). The increase in real average annual pay made manufacturing jobs the second highest-paid jobs in the coal supply chain in the region.

Real GDP contributed by the sector to the OMEGA region decreased by \$20 million, from \$386 million in 2010 to \$366 million in 2019 (Table 8). The sector's total real annual wages and taxable annual wages decreased by \$9.3 million and \$15.3 million, respectively (Tables 6 and 7). The average real annual pay for wholesale trade jobs in the OMEGA region also decreased from \$37,448 in 2010 to \$32,117 in 2019 (Figure 14). The decrease in average real annual pay has made wholesale trade jobs the second-lowest paid jobs in the region's coal supply chain sectors.

annual wages decreased by \$4.1 million (Table 7). The real average annual pay for retail jobs in the region slightly increased from \$22,042 in 2010 to \$23,385 in 2019 (Figure 14). Retail jobs remained the lowest paid in the region's coal supply chain sectors.

Real GDP contributed by the transportation sector to the region increased by more than 60% (\$278 million) between 2010 and 2019, from \$457 million in 2019 to \$736 million in 2019 (Table 8). The sector's total real annual wages and taxable annual wages increased by \$152 million and \$24.3 million, respectively. Average real annual pay for transportation jobs in the OMEGA region increased significantly from \$31,467 in 2010 to \$40,635 in 2019.