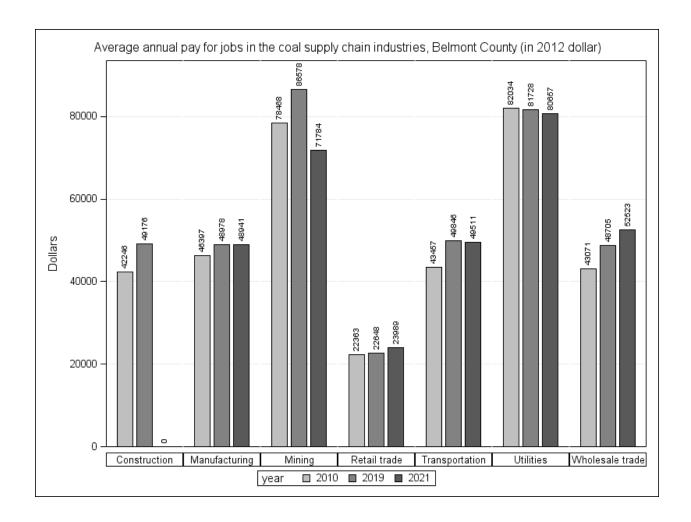

From 2010 to 2019, real GDP<sup>3</sup> from the mining industry in the OMEGA region increased by \$61.7 million, total real annual wages increased by \$75.3 million (Table 6), and real taxable annual wages increased by \$9.9 million (Table 7). The region's average real annual pay for mining jobs decreased from \$49,963 in 2010 to \$45,378 in 2019 (Figure 14).

Real GDP contributed to the region by the utility sector decreased by \$45 million between 2010 and 2019 (Table 8). The sector's total real annual wages and real taxable wages declined by \$36.4 million and \$6.8 million, respectively (Tables 6 and 7). Although the average annual pay for utility jobs in the region decreased from \$64,902 in 2010 to \$60,097 in 2019 (Figure 14), utility jobs remained the highest pay jobs in OMEGA coal supply chain's sectors.

Real GDP contributed by the construction sector in the OMEGA region increased by \$378 million, from \$733 million in 2010 to \$1.11 billion in 2019 (Table 8). The sector's total real annual wage and real taxable wage increased by \$140.8 million and \$4,2 million, respectively. The region's annual pay for construction jobs increased from \$39,900 in 2010 to \$45,002 in 2019 (Figure 14).

In 2019, the sector contributed \$2.26 billion to the region's real GDP, which was \$500 million higher than its contribution to real GDP in 2010 (\$1.76 billion) (Table 8). The sector's total real annual wages increased by \$280 million, from \$1.26 billion in 2010 to \$1.54 billion in 2019 (Table 6). The sector's total real taxable wages increased by \$28.8 million, from \$307.8 million in 2010 to \$336.6 million in 2019 (Table 7). The average real annual pay for manufacturing jobs in the OMEGA region increased from \$43,177 to \$50,464 (Figure 14). The increase in real average annual pay made manufacturing jobs the second highest-paid jobs in the coal supply chain in the region.

Real GDP contributed by the sector to the OMEGA region decreased by \$20 million, from \$386 million in 2010 to \$366 million in 2019 (Table 8). The sector's total real annual wages and taxable annual wages decreased by \$9.3 million and \$15.3 million, respectively (Tables 6 and 7). The average real annual pay for wholesale trade jobs in the OMEGA region also decreased from \$37,448 in 2010 to \$32,117 in 2019 (Figure 14). The decrease in average real annual pay has made wholesale trade jobs the second-lowest paid jobs in the region's coal supply chain sectors.

annual wages decreased by \$4.1 million (Table 7). The real average annual pay for retail jobs in the region slightly increased from \$22,042 in 2010 to \$23,385 in 2019 (Figure 14). Retail jobs remained the lowest paid in the region's coal supply chain sectors.