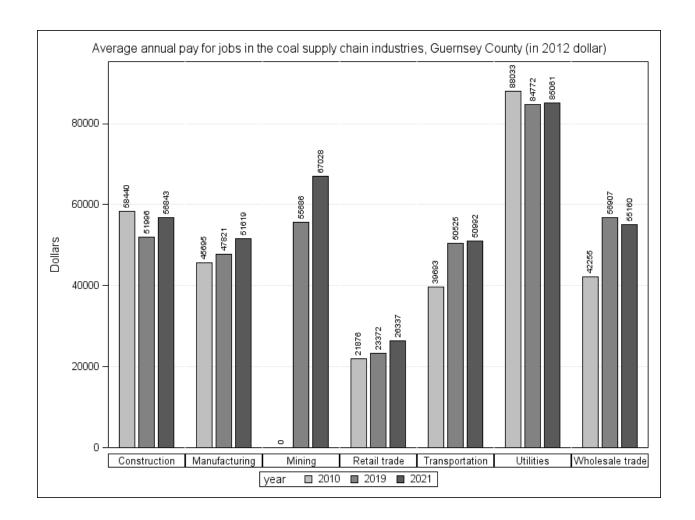

Real GDP contributed to the region by the utility sector decreased by \$45 million between 2010 and 2019 (Table 8). The sector's total real annual wages and real taxable wages declined by \$36.4 million and \$6.8 million, respectively (Tables 6 and 7). Although the average annual pay for utility jobs in the region decreased from \$64,902 in 2010 to \$60,097 in 2019 (Figure 14), utility jobs remained the highest pay jobs in OMEGA coal supply chain's sectors.

Real GDP contributed by the construction sector in the OMEGA region increased by \$378 million, from \$733 million in 2010 to \$1.11 billion in 2019 (Table 8). The sector's total real annual wage and real taxable wage increased by \$140.8 million and \$4,2 million, respectively. The region's annual pay for construction jobs increased from \$39,900 in 2010 to \$45,002 in 2019 (Figure 14).

In 2019, the sector contributed \$2.26 billion to the region's real GDP, which was \$500 million higher than its contribution to real GDP in 2010 (\$1.76 billion) (Table 8). The sector's total real annual wages increased by \$280 million, from \$1.26 billion in 2010 to \$1.54 billion in 2019 (Table 6). The sector's total real taxable wages increased by \$28.8 million, from \$307.8 million in 2010 to \$336.6 million in 2019 (Table 7). The average real annual pay for manufacturing jobs in the OMEGA region increased from \$43,177 to \$50,464 (Figure 14). The increase in real average annual pay made manufacturing jobs the second highest-paid jobs in the coal supply chain in the region.

Real GDP contributed by the sector to the OMEGA region decreased by \$20 million, from \$386 million in 2010 to \$366 million in 2019 (Table 8). The sector's total real annual wages and taxable annual wages decreased by \$9.3 million and \$15.3 million, respectively (Tables 6 and 7). The average real annual pay for wholesale trade jobs in the OMEGA region also decreased from \$37,448 in 2010 to \$32,117 in 2019 (Figure 14). The decrease in average real annual pay has made wholesale trade jobs the second-lowest paid jobs in the region's coal supply chain sectors.

annual wages decreased by \$4.1 million (Table 7). The real average annual pay for retail jobs in the region slightly increased from \$22,042 in 2010 to \$23,385 in 2019 (Figure 14). Retail jobs remained the lowest paid in the region's coal supply chain sectors.

Real GDP contributed by the transportation sector to the region increased by more than 60% (\$278 million) between 2010 and 2019, from \$457 million in 2019 to \$736 million in 2019 (Table 8). The sector's total real annual wages and taxable annual wages increased by \$152 million and \$24.3 million, respectively. Average real annual pay for transportation jobs in the OMEGA region increased significantly from \$31,467 in 2010 to \$40,635 in 2019.