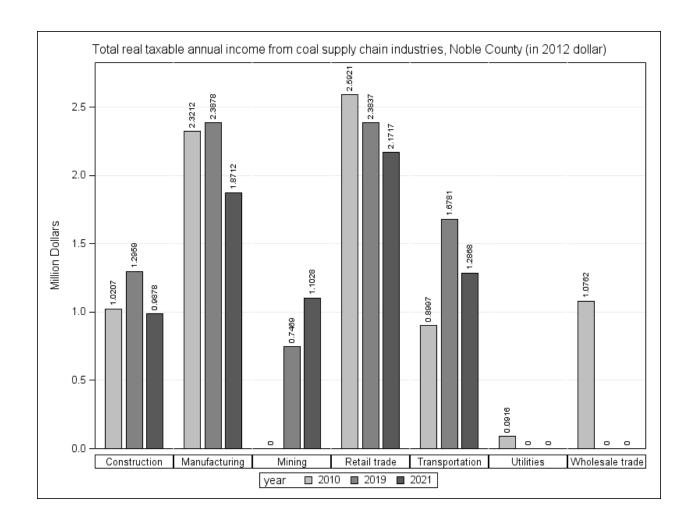

Figure 15: The OMEGA region's total real taxable annual income from the coal supply chain industry