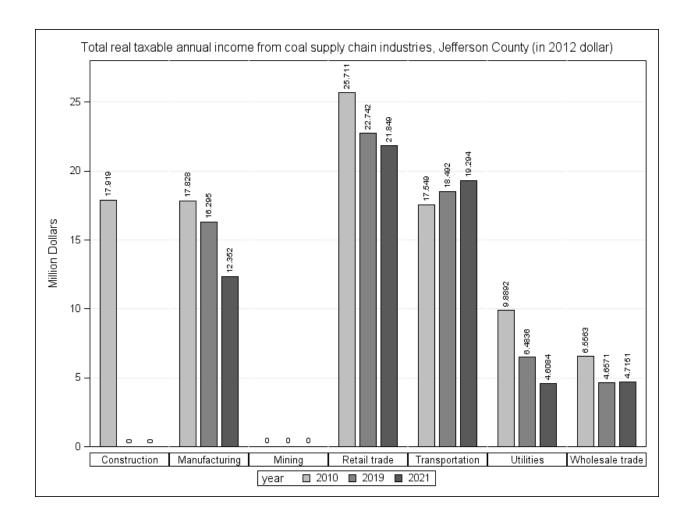

Figure 15: The OMEGA region's total real taxable annual income from the coal supply chain industry