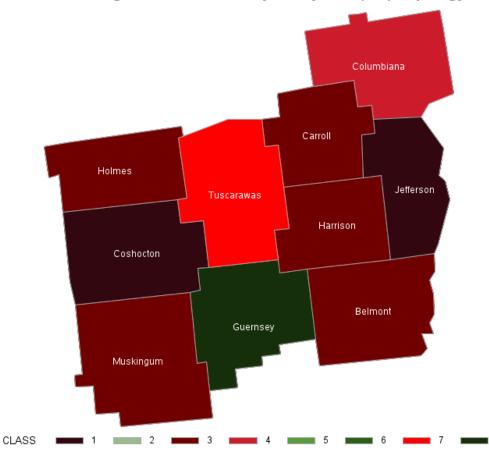

Figure 7 shows the OMEGA region's topology map. Coshocton County, Columbiana County, and Jefferson counties are *depressed* counties. These three counties are distressed and most affected by the

decline in the coal industry. Carroll County, Belmont County, Harrison County, Holmes County, Guernsey County, and Tuscarawas County are vulnerable counties. These six counties have not yet faced economic hardship but are vulnerable to continued coal decline. Muskingum County is the only county in

the OMEGA region that is least affected by the decrease in coal.

OMEGA Region's Coal Industry Ecosystem (CIE) Topology Columbiana Carroll Holmes Jefferson Tuscarawas Harrison Coshocton Belmont Guernsey Muskingum CLASS