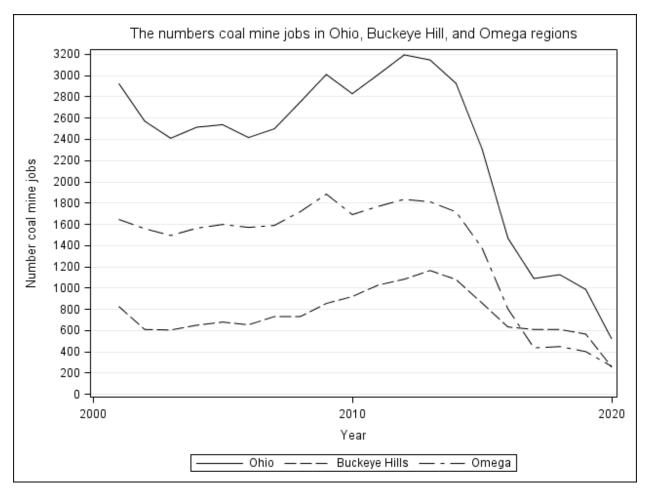

In 2020, only 16 coal mines in Ohio were still in production, 11 of which were in the OMEGA region, and the remaining 4 were in the Buckeye Hills region. These 15 mines in Buckeye Hills and OMEGA regions produced the majority of Ohio coal, which was about 4 million short tons in 2020 (Figure 8). The mass closure of coal mines in the Buckeye Hills and OMEGA region not only caused over 1800 jobs loss in coal mining industries (over 1300 coal mining jobs were lost in the OMEGA region, and over 500 coal mining jobs were lost in Buckeye Hills region), it also had sizable impacts on the non-primary industries in the regions' coal supply chain.