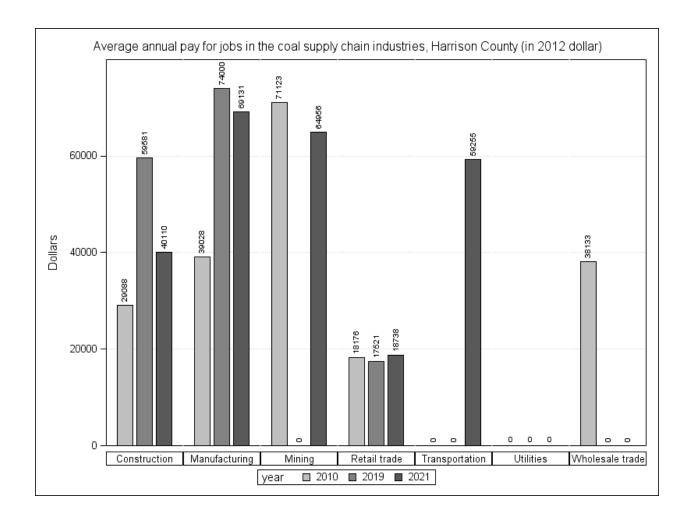

From 2010 to 2019, real GDP<sup>3</sup> from the mining industry in the OMEGA region increased by \$61.7 million, total real annual wages increased by \$75.3 million (Table 6), and real taxable annual wages increased by \$9.9 million (Table 7). The region's average real annual pay for mining jobs decreased from \$49,963 in 2010 to \$45,378 in 2019 (Figure 14).

Real GDP contributed to the region by the utility sector decreased by \$45 million between 2010 and 2019 (Table 8). The sector's total real annual wages and real taxable wages declined by \$36.4 million and \$6.8 million, respectively (Tables 6 and 7). Although the average annual pay for utility jobs in the region decreased from \$64,902 in 2010 to \$60,097 in 2019 (Figure 14), utility jobs remained the highest pay jobs in OMEGA coal supply chain's sectors.

Real GDP contributed by the construction sector in the OMEGA region increased by \$378 million, from \$733 million in 2010 to \$1.11 billion in 2019 (Table 8). The sector's total real annual wage and real taxable wage increased by \$140.8 million and \$4,2 million, respectively. The region's annual pay for construction jobs increased from \$39,900 in 2010 to \$45,002 in 2019 (Figure 14).

In 2019, the sector contributed \$2.26 billion to the region's real GDP, which was \$500 million higher than its contribution to real GDP in 2010 (\$1.76 billion) (Table 8). The sector's total real annual wages increased by \$280 million, from \$1.26 billion in 2010 to \$1.54 billion in 2019 (Table 6). The sector's total real taxable wages increased by \$28.8 million, from \$307.8 million in 2010 to \$336.6 million in 2019 (Table 7). The average real annual pay for manufacturing jobs in the OMEGA region increased from \$43,177 to \$50,464 (Figure 14). The increase in real average annual pay made manufacturing jobs the second highest-paid jobs in the coal supply chain in the region.

Real GDP contributed by the sector to the OMEGA region decreased by \$20 million, from \$386 million in 2010 to \$366 million in 2019 (Table 8). The sector's total real annual wages and taxable annual wages decreased by \$9.3 million and \$15.3 million, respectively (Tables 6 and 7). The average real annual pay for wholesale trade jobs in the OMEGA region also decreased from \$37,448 in 2010 to \$32,117 in 2019 (Figure 14). The decrease in average real annual pay has made wholesale trade jobs the second-lowest paid jobs in the region's coal supply chain sectors.

annual wages decreased by \$4.1 million (Table 7). The real average annual pay for retail jobs in the region slightly increased from \$22,042 in 2010 to \$23,385 in 2019 (Figure 14). Retail jobs remained the lowest paid in the region's coal supply chain sectors.

Real GDP contributed by the transportation sector to the region increased by more than 60% (\$278 million) between 2010 and 2019, from \$457 million in 2019 to \$736 million in 2019 (Table 8). The sector's total real annual wages and taxable annual wages increased by \$152 million and \$24.3 million, respectively. Average real annual pay for transportation jobs in the OMEGA region increased significantly from \$31,467 in 2010 to \$40,635 in 2019.