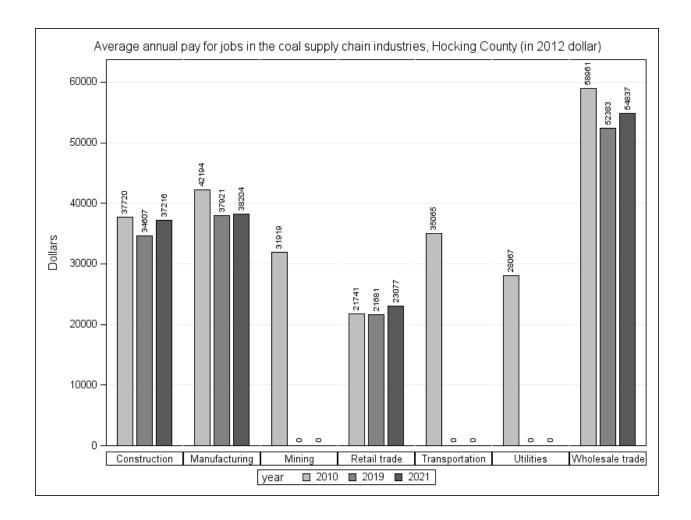

Real GDP contributed to the region by the utility sector decreased by \$45 million between 2010 and 2019 (Table 8). The sector's total real annual wages and real taxable wages declined by \$36.4 million and \$6.8 million, respectively (Tables 6 and 7). Although the average annual pay for utility jobs in the region decreased from \$64,902 in 2010 to \$60,097 in 2019 (Figure 14), utility jobs remained the highest pay jobs in OMEGA coal supply chain's sectors.

Real GDP contributed by the construction sector in the OMEGA region increased by \$378 million, from \$733 million in 2010 to \$1.11 billion in 2019 (Table 8). The sector's total real annual wage and real taxable wage increased by \$140.8 million and \$4,2 million, respectively. The region's annual pay for construction jobs increased from \$39,900 in 2010 to \$45,002 in 2019 (Figure 14).

In 2019, the sector contributed \$2.26 billion to the region's real GDP, which was \$500 million higher than its contribution to real GDP in 2010 (\$1.76 billion) (Table 8). The sector's total real annual wages increased by \$280 million, from \$1.26 billion in 2010 to \$1.54 billion in 2019 (Table 6). The sector's total real taxable wages increased by \$28.8 million, from \$307.8 million in 2010 to \$336.6 million in 2019 (Table 7). The average real annual pay for manufacturing jobs in the OMEGA region increased from \$43,177 to \$50,464 (Figure 14). The increase in real average annual pay made manufacturing jobs the second highest-paid jobs in the coal supply chain in the region.

Real GDP contributed by the sector to the OMEGA region decreased by \$20 million, from \$386 million in 2010 to \$366 million in 2019 (Table 8). The sector's total real annual wages and taxable annual wages decreased by \$9.3 million and \$15.3 million, respectively (Tables 6 and 7). The average real annual pay for wholesale trade jobs in the OMEGA region also decreased from \$37,448 in 2010 to \$32,117 in 2019 (Figure 14). The decrease in average real annual pay has made wholesale trade jobs the second-lowest paid jobs in the region's coal supply chain sectors.

annual wages decreased by \$4.1 million (Table 7). The real average annual pay for retail jobs in the region slightly increased from \$22,042 in 2010 to \$23,385 in 2019 (Figure 14). Retail jobs remained the lowest paid in the region's coal supply chain sectors.