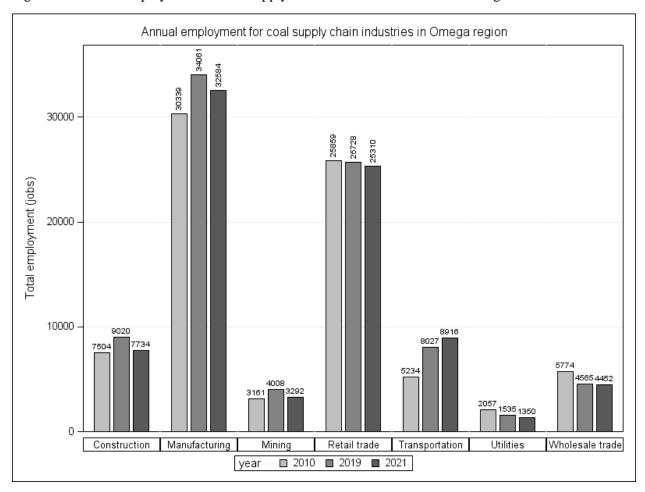

#### **Manufacturing**

Manufacturing is the biggest employing sector in the OMEGA region's coal supply chain. The sector's total employment grew from 30,339 jobs in 2010 to 34,061 jobs in 2019 (Table 5). The number of manufacturing establishments in the region increased from 997 firms in 2010 to 1,021 firms in 2019 (Table 4), which helped add 3,722 jobs to the sector's total employment (Table 5). On average, manufacturing employment in the region grew by 1.4% per year from 2010 to 2019.

#### Wholesale Trade

From 2010 to 2019, the wholesale trade sector's number of establishments increased by 72, from 591 firms in 2010 to 663 firms in 2019 (Table 4). Despite the growth in the number of firms, the sector's employment decreased by 1,209 jobs, from 5,774 jobs in 2010 to 4,565 jobs in 2019. On average, the sector's employment decreased by 2.3% per year from 2010 to 2019 (Table 5).

#### **Retail Trade**

The number of retail trade establishments in the OMEGA region decreased from 2,051 firms in 2010 to 1,892 firms in 2019 (Table 4). The sector's employment was also reduced by 131 jobs during the same period (Table 5). On average, retail trade employment decreased by 0.1% per year from 2010 to 2019 (Table 5).

#### **Transportation**

Transportation is the fastest-growing sector in the OMEGA region's coal supply chain sectors. The number of establishments grew by 115, from 440 firms in 2010 to 555 firms in 2019 (Table 4). The sector's employment increased from 5,234 jobs in 2010 to 8,027 jobs in 2019 (Table 5). On average, regional transportation employment grew by 5.9% per year (Table 5).

Table 5: Change in the coal supply chain sectors' employment 2010-2019 in the OMEGA region.

| Industry<br>Code | Industry Name   | Employment in 2010 | Employment in 2019 | Change in Employment | Compound Annual<br>Rate of Change (%) |
|------------------|-----------------|--------------------|--------------------|----------------------|---------------------------------------|
| 21               | Mining          | 3161               | 4008               | 847                  | 3.0                                   |
| 22               | Utilities       | 2057               | 1535               | -522                 | -2.8                                  |
| 23               | Construction    | 7504               | 9020               | 1516                 | 2.2                                   |
| 31-33            | Manufacturing   | 30339              | 34061              | 3722                 | 1.4                                   |
| 42               | Wholesale trade | 5774               | 4565               | -1209                | -2.3                                  |
| 44-45            | Retail trade    | 25859              | 25728              | -131                 | -0.1                                  |
| 48-49            | Transportation  | 5234               | 8027               | 2793                 | 5.9                                   |