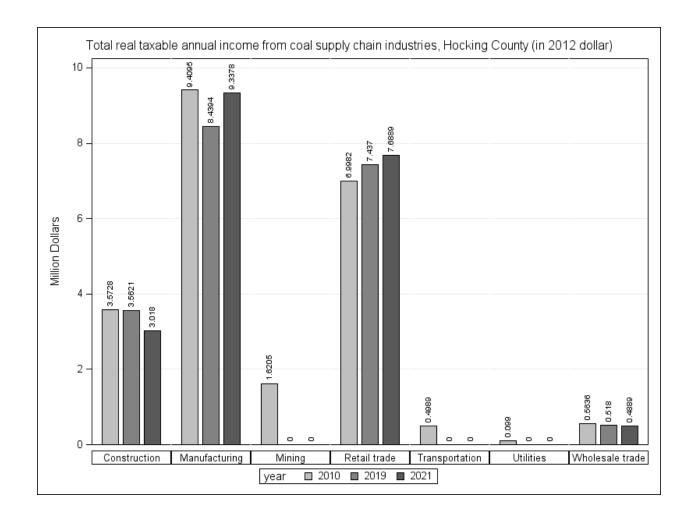

Figure 15: The OMEGA region's total real taxable annual income from the coal supply chain industry