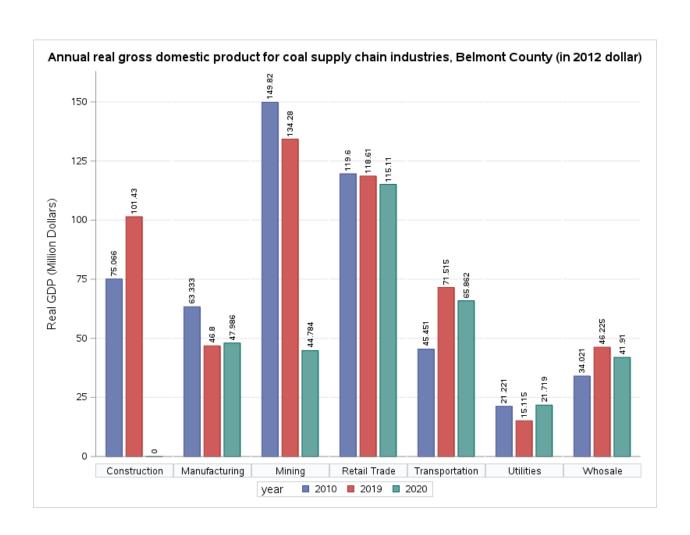

Table 8: Change in the coal supply chain sectors' real GDP 2010-2019 in the OMEGA region.

| Industry Code | Industry Name   | Real GDP in 2010 | Real GDP in 2019 | Change in Real<br>GDP |
|---------------|-----------------|------------------|------------------|-----------------------|
| 21            | Mining          | \$306,819,000    | \$368,551,000    | \$61,733,000          |
| 22            | Utilities       | \$262,631,000    | \$217,540,000    | -\$45,091,000         |
| 23            | Construction    | \$732,739,000    | \$1,111,423,000  | \$378,684,000         |
| 31-33         | Manufacturing   | \$1,759,663,000  | \$2,260,438,000  | \$500,775,000         |
| 42            | Wholesale trade | \$386,498,000    | \$366,535,000    | -\$19,963,000         |
| 44-45         | Retail trade    | \$880,109,000    | \$1,002,286,000  | \$122,177,000         |
| 48-49         | Transportation  | \$457,855,000    | \$736,581,000    | \$278,726,000         |

Table 17: Change in the coal supply chain sectors' real GDP 2010-2019 in the Buckeye Hills region.

| Industry Code | Industry Name   | Real GDP in 2010 | Real GDP in 2019 | Change in Real<br>GDP |
|---------------|-----------------|------------------|------------------|-----------------------|
| 21            | Mining          | \$75,791,000     | \$86,206,000     | \$10,415,000          |
| 22            | Utilities       | \$77,142,000     | \$49,323,000     | -\$27,819,000         |
| 23            | Construction    | \$249,304,000    | \$426,149,000    | \$176,846,000         |
| 31-33         | Manufacturing   | \$467,596,000    | \$496,072,000    | \$28,477,000          |
| 42            | Wholesale trade | \$84,967,000     | \$127,642,000    | \$42,675,000          |
| 44-45         | Retail trade    | \$275,651,000    | \$300,135,000    | \$24,484,000          |
| 48-49         | Transportation  | \$121,263,000    | \$162,175,000    | \$40,912,000          |