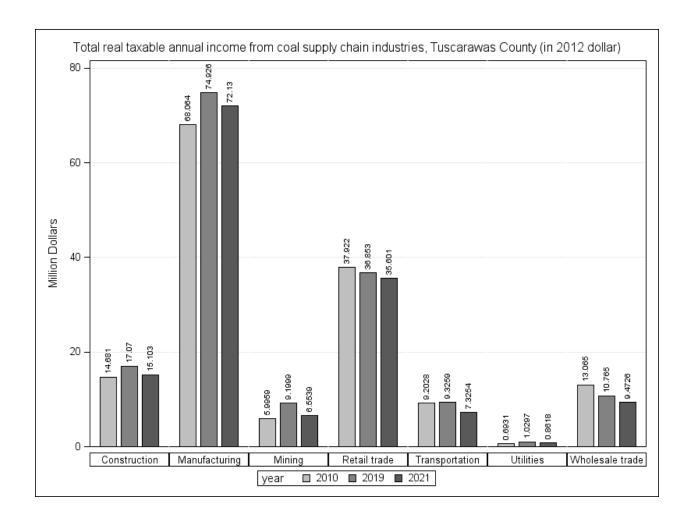

Figure 15: The OMEGA region's total real taxable annual income from the coal supply chain industry