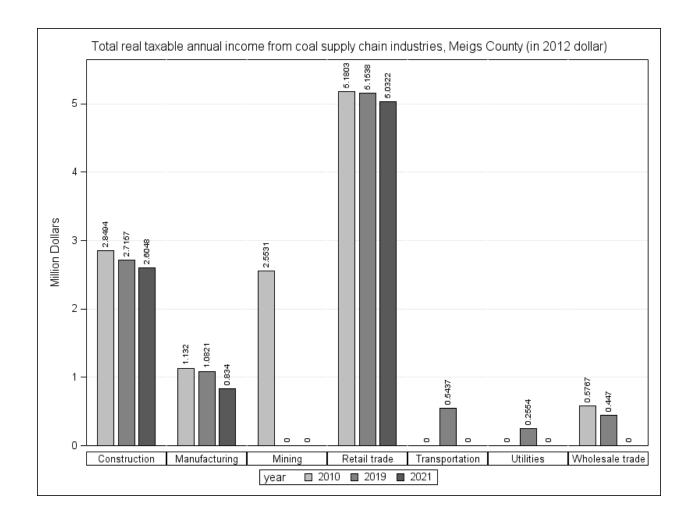

Figure 20: The Buckeye Hills region's total real taxable annual income from the coal supply chain industry