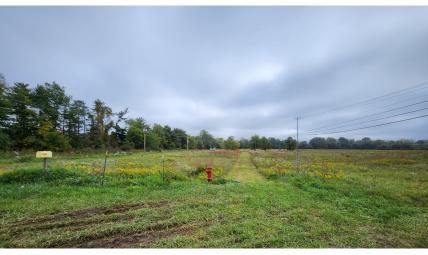

#### PRIME DEVELOPMENT OPPORTUNITY

GREENFIELD INDUSTRIAL SITE SR 39 along Interstate 77 Water, Sewer, Electric & Gas at site

### GREENFIELD INDUSTRIAL SITE

SR 39 along Interstate 77 Tuscarawas River

Dover

restaurant

Pizza Hut

Chuck Nicholson GMC

scarawas

Fairgrour

#### PRIME DEVELOPMENT OPPORTUNITY

- 15 total acres (subdividable)
- Owned by Port Authority
- Rail Access with Utilities at site (Water, Sewer, Electric, Gas & Fiber)