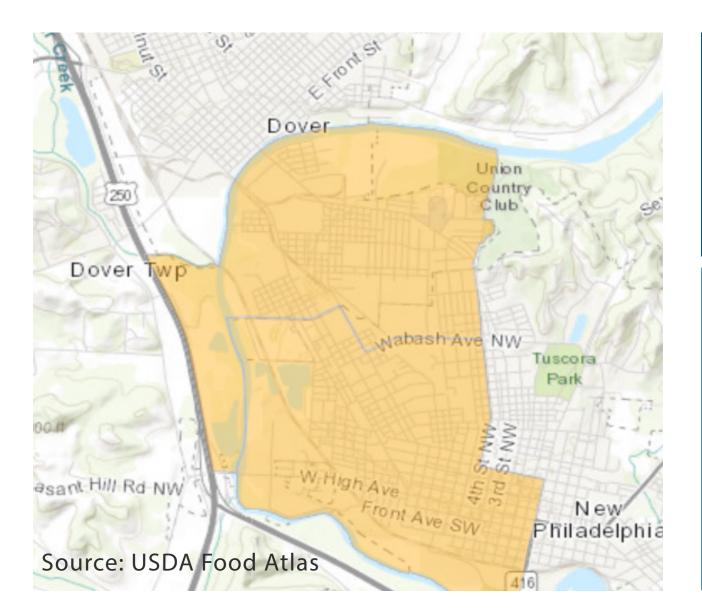

FOOD DESERT Local Need & Market **Demand for** Access to **Healthy Foods** 

Low-income census tracts where a significant number or share of residents are more than <sup>1</sup>/<sub>2</sub> mile from grocer.