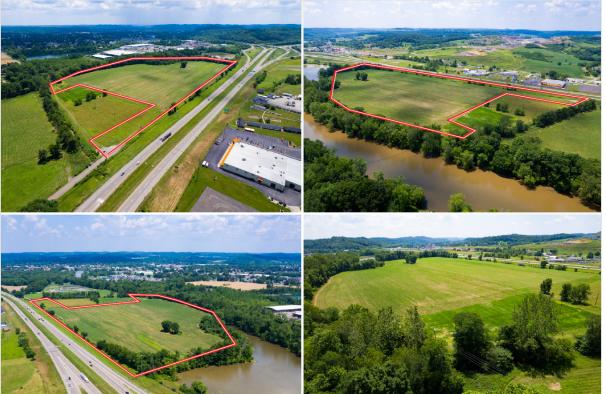

#### PRIME DEVELOPMENT OPPORTUNITY

GREENFIELD INDUSTRIAL SITE SR 39 along Interstate 77 Water, Sewer, Electric & Gas at site

### GREENFIELD INDUSTRIAL SITE

SR 39 along Interstate 77 Tuscarawas River

Dover

restaurant

Pizza Hut

Chuck Nicholson GMC

scarawas

Fairgrour

#### PRIME DEVELOPMENT OPPORTUNITY

- 15 total acres (subdividable)
- Owned by Port Authority
- Rail Access with Utilities at site (Water, Sewer, Electric, Gas & Fiber)