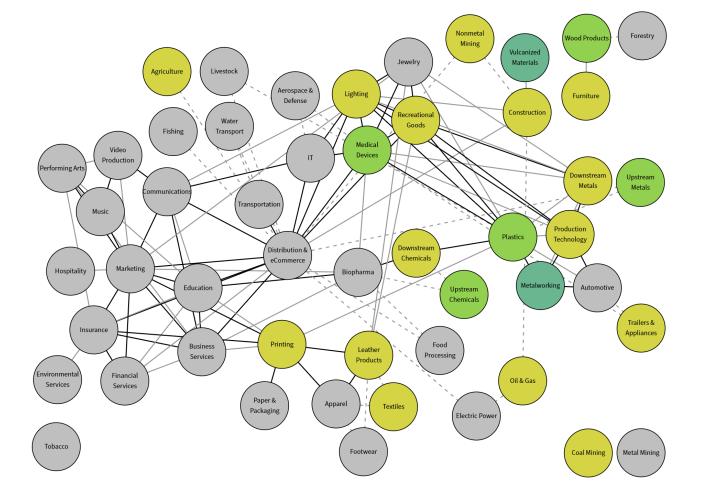

# TARGET INDUSTRY SECTORS Location Quotients

#### Tuscarawas County SUB SECTORS Employment LQ>3.0

- NAICS 211 Oil and gas extraction
- NAICS 326 Plastics and rubber products manufacturing
- NAICS 212 Mining (except oil and gas)
- NAICS 327 Nonmetallic mineral product manufacturing
- NAICS 321 Wood product manufacturing
- NAICS 333 Machinery manufacturing
- NAICS 331 Primary metal manufacturing
- NAICS 332 Fabricated metal product manufacturing
- NAICS 339 Miscellaneous manufacturing
- NAICS 323 Printing and related support

Location Quotient

 (LQ) greater than
 1.0 indicates local
 competitive advantage
 in an industry sector

 A greater LQ in a specific industry indicates a greater local competitive advance in that sector

#### 4-Digit Industry Employment LQ>3.0

- NAICS 3262 Rubber product manufacturing
- NAICS 3335 Metalworking machinery manufacturing
- NAICS 2123 Nonmetallic mineral mining and quarrying
- NAICS 3323 Architectural and structural metals manufacturing
- NAICS 2111 Oil and gas extraction
- NAICS 3362 Motor vehicle body and trailer manufacturing
- NAICS 3372 Office furniture (including fixtures) manufacturing
- NAICS 3259 Other chemical product and preparation manufacturing
- NAICS 3261 Plastics product manufacturing
- NAICS 3391 Medical equipment and supplies manufacturing
- NAICS 3219 Other wood product manufacturing
- NAICS 3332 Industrial machinery manufacturing
- NAICS 8113 Commercial and industrial machinery and equipment repair and maintenance
- NAICS 5322 Consumer goods rental
- NAICS 3322 Cutlery and handtool manufacturing

#### **5-Digit Industry:** Employment LQ>3.0

- NAICS 32611 Plastics packaging materials and unlaminated film and sheet manufacturing
- NAICS 33351 Metalworking machinery manufacturing
- NAICS 32192 Wood container and pallet manufacturing
- NAICS 33621 Motor vehicle body and trailer manufacturing
- NAICS 32599 All other chemical product and preparation manufacturing
- NAICS 33721 Office furniture (including fixtures) manufacturing
- NAICS 44524 Meat retailers
- NAICS 56191 Packaging and labeling services
- NAICS 33911 Medical equipment and supplies manufacturing
- NAICS 33324 Industrial machinery manufacturing
- NAICS 11212 Dairy cattle and milk production
- NAICS 23712 Oil and gas pipeline and related structures construction
- NAICS 23817 Siding contractors
- NAICS 81131 Commercial and industrial machinery and equipment (except automotive and electronic) repair and maintenance
- NAICS 53228 Other consumer goods rental
- NAICS 53132 Offices of real estate appraisers
- NAICS 42311 Automobile and other motor vehicle merchant wholesalers
- NAICS 32311 Printing
- NAICS 51611 Radio broadcasting stations
- NAICS 48423 Specialized freight (except used goods) trucking, long-distance

# TARGET INDUSTRY SECTORS Cluster Specialization

- BCR 90th-94th pctile & RI >= 20%
- --- Next closest clusters not meeting above criteria