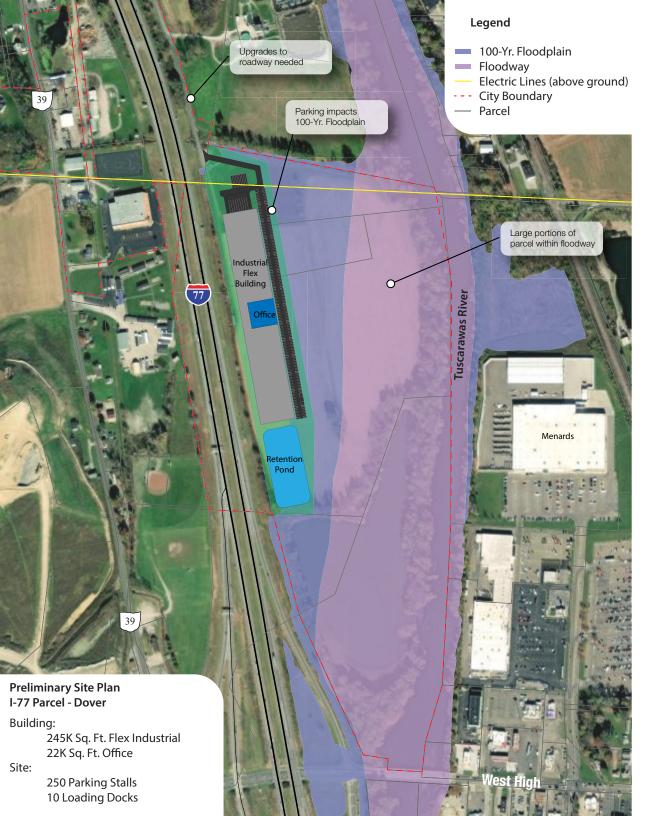

#### PRIME DEVELOPMENT OPPORTUNITY

GREENFIELD INDUSTRIAL SITE SR 39 along Interstate 77 Water, Sewer, Electric & Gas at site

#### **CONCEPT PLAN**

### GREENFIELD INDUSTRIAL SITE

SR 39 along Interstate 77 Tuscarawas River

Dover

restaurant

Pizza Hut

Chuck Nicholson GMC

scarawas

Fairgrour