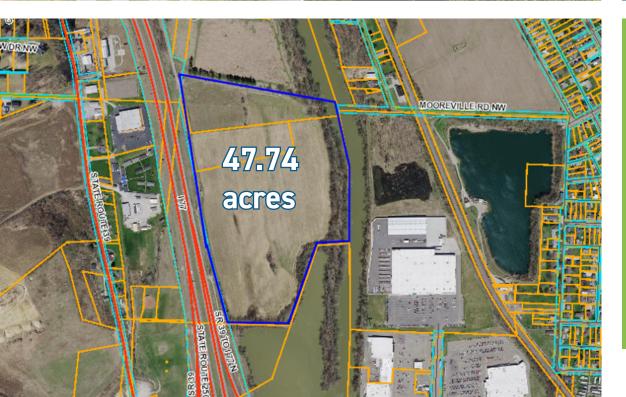

#### PRIME DEVELOPMENT OPPORTUNITY

GREENFIELD INDUSTRIAL SITE SR 39 along Interstate 77 Water, Sewer, Electric & Gas at site

### GREENFIELD INDUSTRIAL SITE

SR 39 along Interstate 77 Tuscarawas River

Dover

restaurant

Pizza Hut

Chuck Nicholson GMC

scarawas

Fairgrour