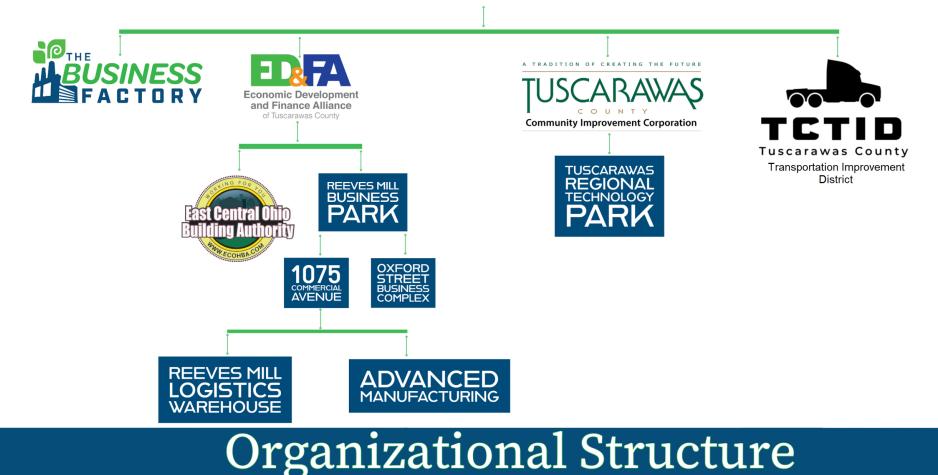

s at site (Water, Sewer, Electric, Gas & Fiber)

# **REEVES MILL BUSINESS PARK**

# FINANCIAL INCENTIVE PACKAGE

Tuscrawas County's Opportunity Zones are eligible for numerous financial incentives to attract real estate development including:

- Qualified Opportunity Zone
- New Markets Tax Credits
- Enterprise Zone
- Community Reinvestment Area
- Conduit Financing
- Tax Increment Financing

OMEGA and Tuscarawas County Economic Development Corp. are here to assist potential investors and developers to explore creative ways to complete their capital stacks. Other Incentives: New Markets Tax Credits Port Authority Financing C-PACE

#### **Qualified Opportunity Fund**

#### **Traditional Financing**

#### **Developer Equity**

# **ECONOMIC DEVELOPMENT ECOSYSTEM** Local Expertise & Capacity





# **OPPORTUNITY ZONE BASICS**



TEMPORARY DEFERRAL **CAPITAL GAINS invested in QOF until 12/31/2026** 

PERMANENT EXCLUSION **CAPITAL GAINS** from QOF at 10 YEARS

#### **BASIC OPPORTUNITY ZONE INVESTMENT FLOWCHART: RENTAL REAL ESTATE PROJECT**



# THANK YOU





#### FOR MORE INFO PLEASE CONTACT

JC Shively

Tuscarawas County Economic Development Corporation (330) 602-4422

jcshively@tuscedc.com