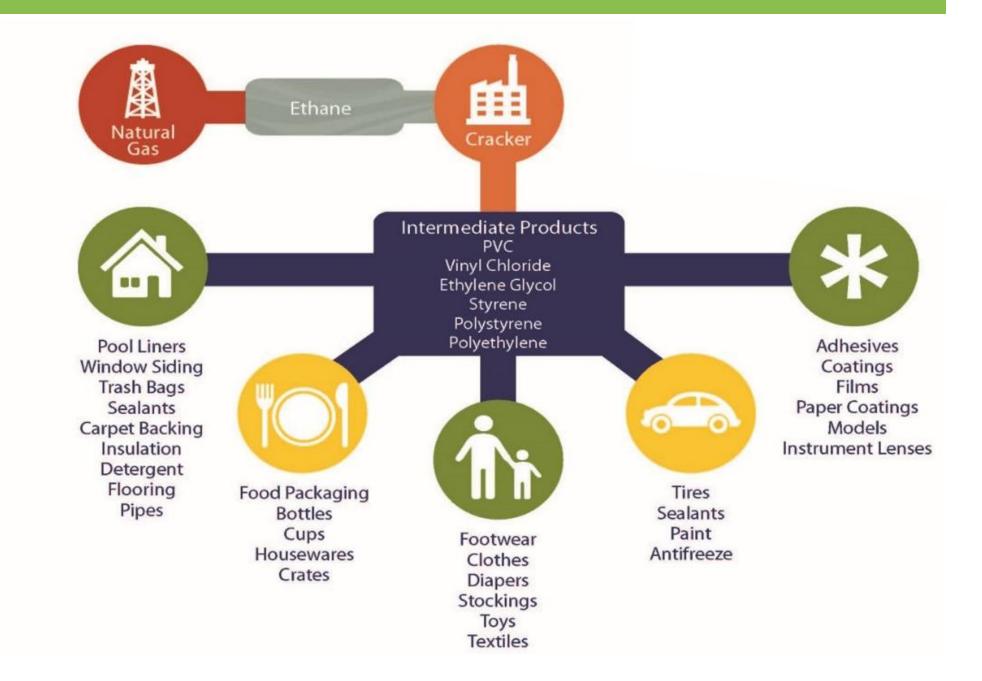

| 1.76                                       |

# SEMICONDUCTOR SUPPLY CHAIN Just 90 miles from New Albany Intel Plant

#### Projected GRP Growth 2022-2026 - U.S. versus NEO



goods merchant wholesalers Metal & mineral (except petroleum) merchant wholesalers Architectural, engineering & related services Machine shops, turned product & screw, nut & bolt manufacturina Architectural & structural metals manufacturing **Basic chemical manufacturing** Non-Ferrous metal (except aluminum) production & processing Industrial machinery manufacturing Plastic product manufacturing Navigational, measuring, medical & control instruments manufacturing Semiconductor & other electronic component manufacturing

Source: Moody's Analytics

#### **ETHYLENE SUPPLY CHAIN: Easy Access to Ohio's Shale Play**



# HIGHER ED IN TUSCARAWAS COUNTY



Located on 180 acres in New Philadelphia, Kent State Tuscarawas boasts a vibrant and friendly atmosphere with over 2000 students served through credit programming and another 4500 individuals served through non-credit courses offered by the Office of Business and Community Services.

Students can complete 15 associate and 16 bachelor's degrees, as well as certificate programs. A few of the largest majors include nursing; business; computer design, animation and game design; and veterinary technology, which is one of only seven AVMA accredited programs in Ohio.



FOOD DESERT Local Need & Market **Demand for** Access to **Healthy Foods** 

Low-income census tracts where a significant number or share of residents are more than <sup>1</sup>/<sub>2</sub> m