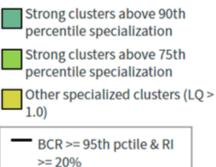

# TARGET INDUSTRY SECTORS Cluster Specialization

- BCR 90th-94th pctile & RI >= 20%
- --- Next closest clusters not meeting above criteria