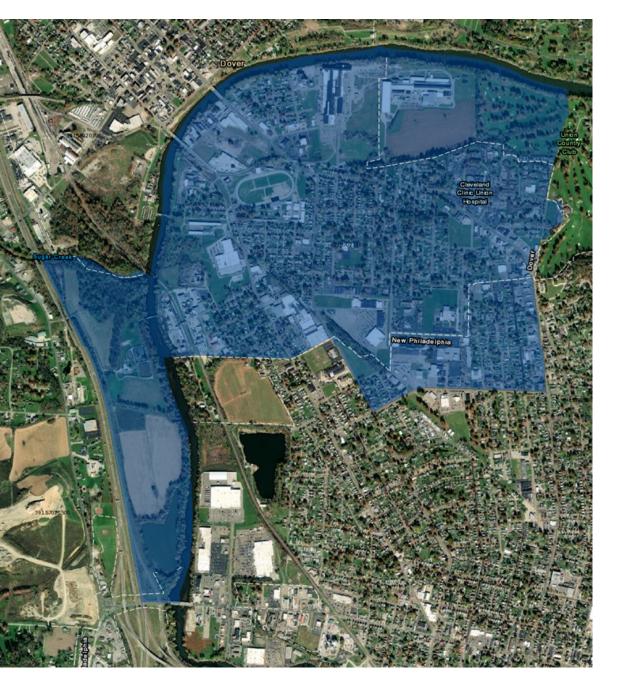

FOOD DESERT Local Need & Market **Demand for** Access to **Healthy Foods** 

Low-income census tracts where a significant number or share of residents are more than <sup>1</sup>/<sub>2</sub> mile from grocer.