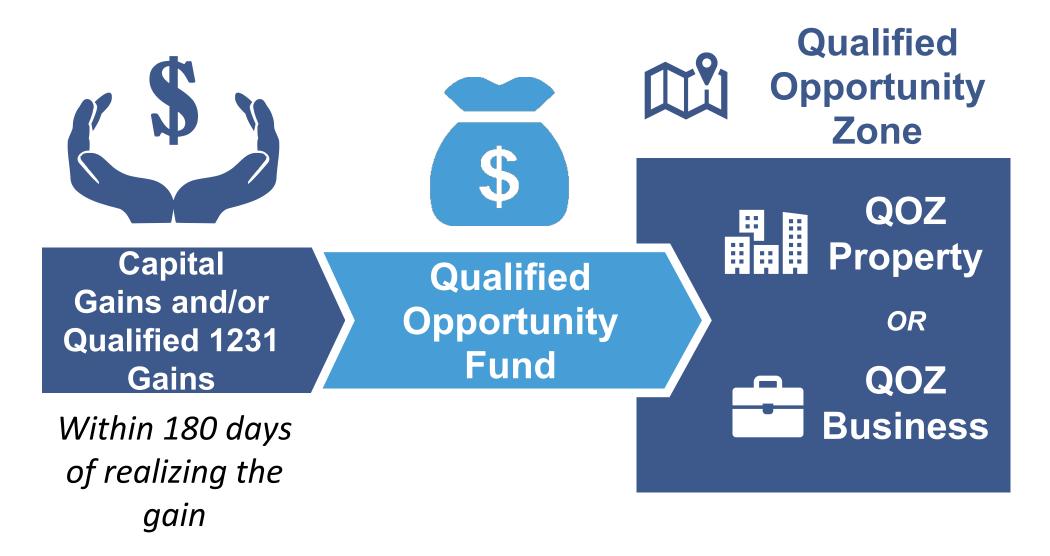

#### **Qualified Opportunity Fund**

# **OPPORTUNITY ZONE BASICS**

TEMPORARY DEFERRAL **CAPITAL GAINS invested in QOF until 12/31/2026** 

PERMANENT EXCLUSION **CAPITAL GAINS** from QOF at 10 YEARS

#### **BASIC OPPORTUNITY ZONE INVESTMENT FLOWCHART: RENTAL REAL ESTATE PROJECT**