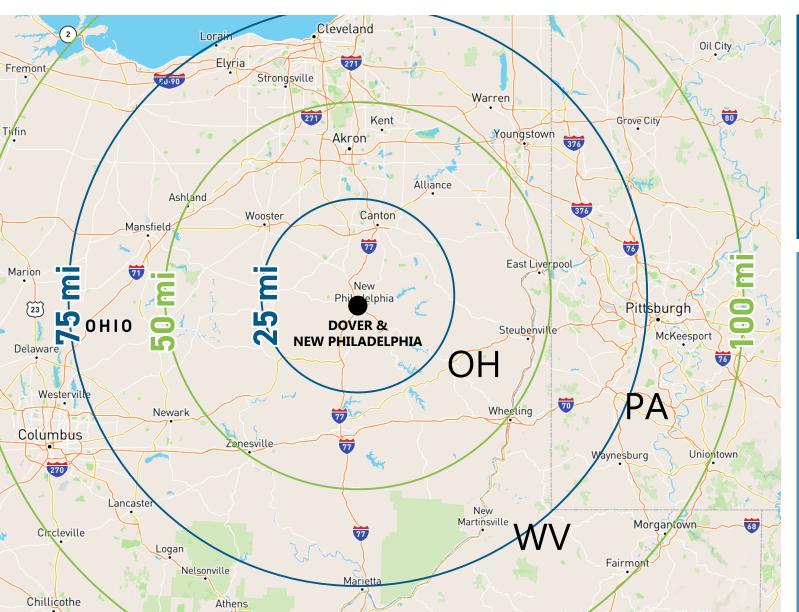

TRI-STATE REGION (OH-WV-PA)

Easy Access to Canton, Akron, Cleveland, Columbus & Pittsburgh markets

# **OVERVIEW MAP**

Tuscarawas County Opportunity Zone

**Cities of Dover & New Philadelphia** 